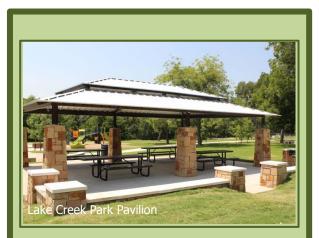

# Community Park Pavilions

The famous Lake Creek Park and Round Rock West Park are both available for rental. Please call the Round Rock Parks and Recreation office at 512-218-5540 to check availability or to book your reservation. For more details on the facilities, visit the website: www.roundrocktexas.gov/parksandrec

#### Lake Creek Park

Lake Creek Park is located on 800 Deerfoot Drive, Round Rock, TX 78664