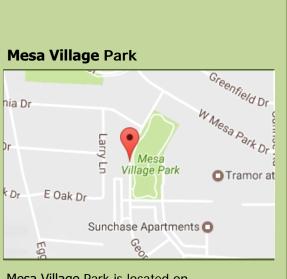

800 Deerfoot Drive, Round Rock, TX 78664 500 Round Rock West Drive, Round Rock, TX

Mesa Village Park is located on 1401 Georgetown Street, Round Rock, TX 78664