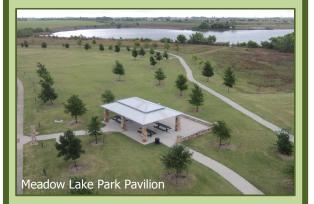

### Meadow Lake Park

Meadow Lake Park is located on 2901 Settlement Drive, Round Rock, TX 78665