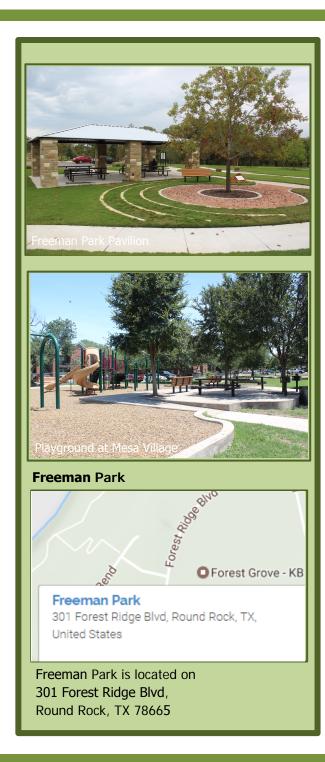

\*Mesa Village, Meadow Lake and Freeman Parks do not have restrooms.

Call the Round Rock Parks and Recreation Department at 512-218-5400 to check availability or to book your reservation.