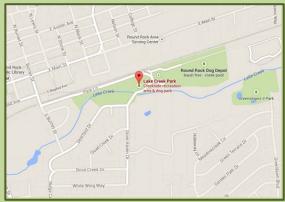

#### Lake Creek Park

Lake Creek Park is located on 800 Deerfoot Drive, Round Rock, TX 78664