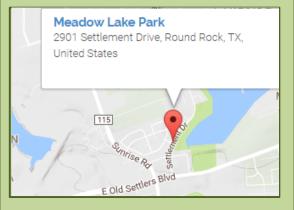

### Meadow Lake Park

Meadow Lake Park is located on 2901 Settlement Drive, Round Rock, TX 78665