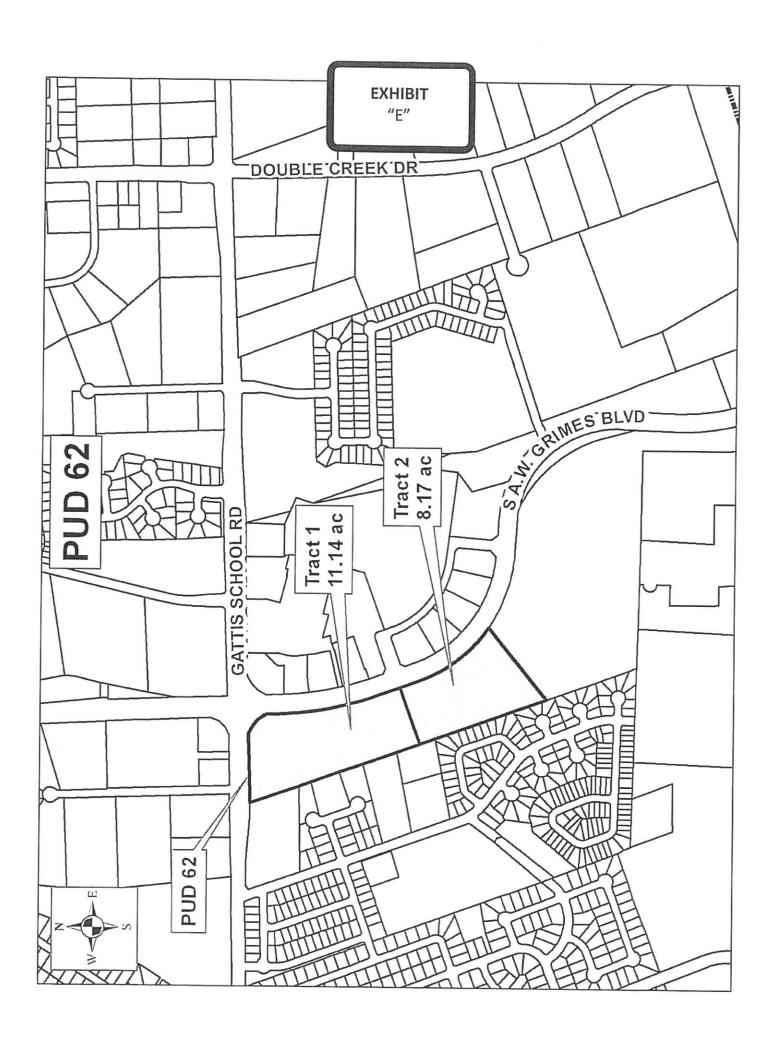

#### 2. PROPERTY

This Development Plan (hereinafter referred to as "Plan") covers approximately 19.31 acres of land, located within the city limits of Round Rock, Texas, and more particularly described in Exhibit "A". The Property is divided into three tracts: Tract 1, Tract 1-A and Tract 2. Tract 2 is more particularly described in Exhibit "D". The boundaries of Tracts 1 and 2 are described in Exhibit "E". Tract 1-A is described in Exhibit "F".

### 5. PERMITTED USES

The following principal uses are permitted on the Property. The boundaries of Tract 1 and Tract 2 are described in **Exhibit** "E". Tract 1-A is described in **Exhibit** "F".

#### 2. PROPERTY

This Development Plan (hereinafter referred to as "Plan") covers approximately 19.31 acres of land, located within the city limits of Round Rock, Texas, and more particularly described in **Exhibit "A"**. The Property is divided into three tracts: Tract 1, Tract 1-A and Tract 2. Tract 2 is more particularly described in **Exhibit "D"**. The boundaries of Tracts 1 and 2 are described in **Exhibit "E"**. Tract 1-A is described in **Exhibit "F"**.

## 5. PERMITTED USES

The following principal uses are permitted on the Property. The boundaries of Tract 1 and Tract 2 are described in **Exhibit "E"**. Tract 1-A is described in **Exhibit "F"**.