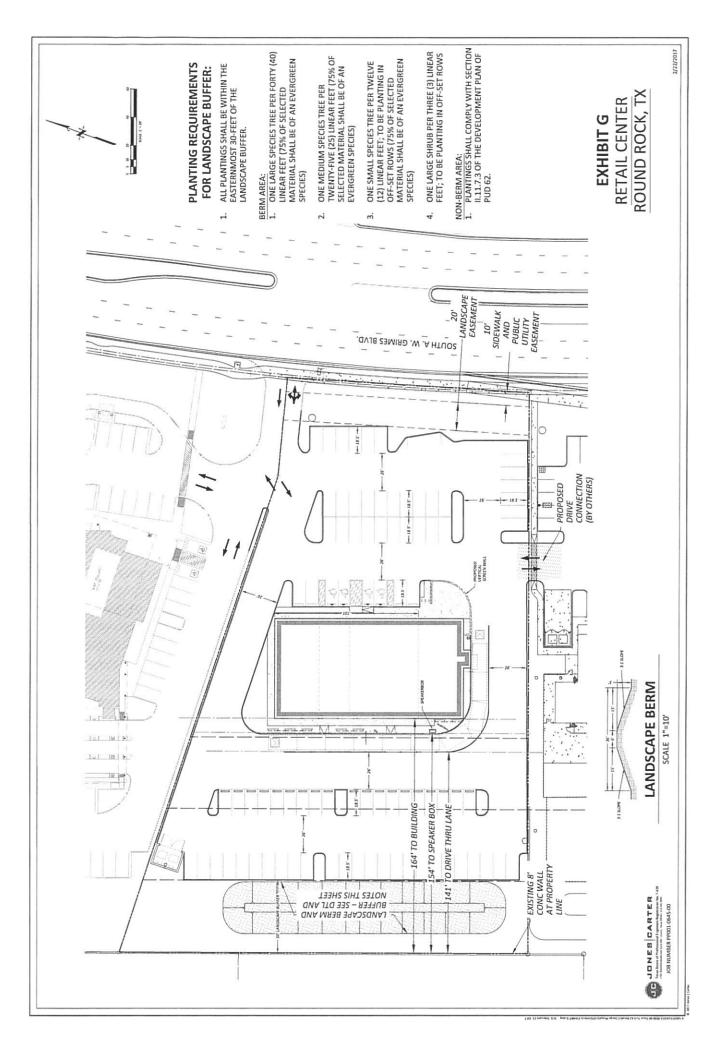

#### 5.2 Tract 1-A - 2.017 acres

All C-1 (General Commercial) uses identified in the Code, as amended, are permitted, except for the uses listed in Paragraph 6 below, except that fast food restaurants that use a microphone and speaker system to place orders from the drive thru area are permitted, subject to the conditions contained in Exhibit "G". If there is a conflict between Exhibit "G" and other sections of this Plan or the Code, the regulations on Exhibit "G" shall supersede the specific conflicting provisions. Exhibit "G" shall not serve as a site plan approval.