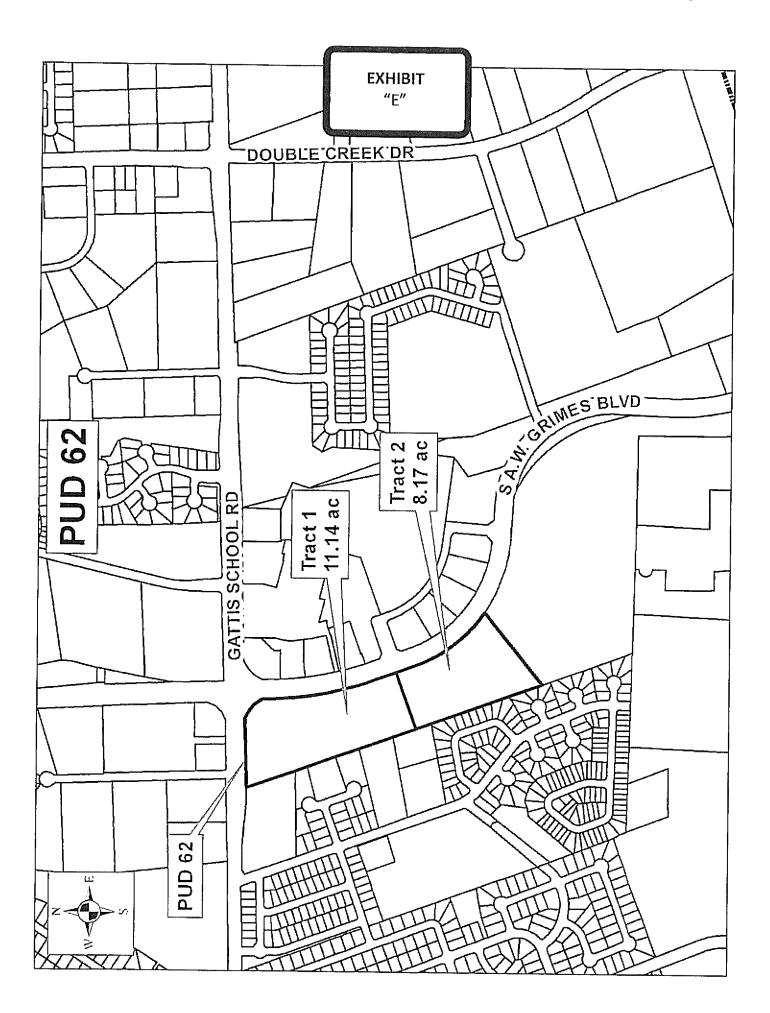

#### 2. PROPERTY

This Development Plan (hereinafter referred to as "Plan") covers approximately 19.31 acres of land, located within the city limits of Round Rock, Texas, and more particularly described in Exhibit "A". The Property is divided into three tracts: Tract 1, Tract 1-A and Tract 2. Tract 2 is more particularly described in Exhibit "D". The boundaries of Tracts 1 and 2 are described in Exhibit "E". Tract 1-A is described in Exhibit "F".

### 5. PERMITTED USES

The following principal uses are permitted on the Property. The boundaries of Tract 1 and Tract 2 are described in **Exhibit** "E". Tract 1-A is described in **Exhibit** "F".

#### 2. PROPERTY

This Development Plan (hereinafter referred to as "Plan") covers approximately 19.31 acres of land, located within the city limits of Round Rock, Texas, and more particularly described in **Exhibit "A"**. The Property is divided into three tracts: Tract 1, Tract 1-A and Tract 2. Tract 2 is more particularly described in **Exhibit "D"**. The boundaries of Tracts 1 and 2 are described in **Exhibit "E"**. Tract 1-A is described in **Exhibit "F"**.

## 5. PERMITTED USES

The following principal uses are permitted on the Property. The boundaries of Tract 1 and Tract 2 are described in **Exhibit "E"**. Tract 1-A is described in **Exhibit "F"**.