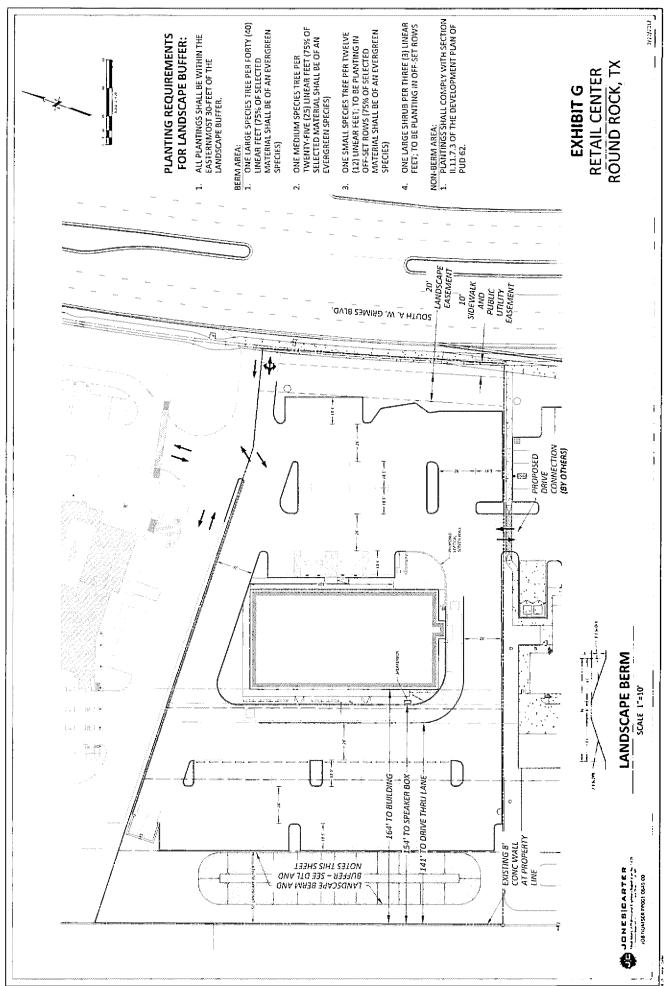

#### 5.2 Tract 1-A - 2.017 acres

All C-1 (General Commercial) uses identified in the Code, as amended, are permitted, except for the uses listed in Paragraph 6 below, except that fast food restaurants that use a microphone and speaker system to place orders from the drive thru area are permitted, subject to the conditions contained in Exhibit "G". If there is a conflict between Exhibit "G" and other sections of this Plan or the Code, the regulations on Exhibit "G" shall supersede the specific conflicting provisions. Exhibit "G" shall not serve as a site plan approval.