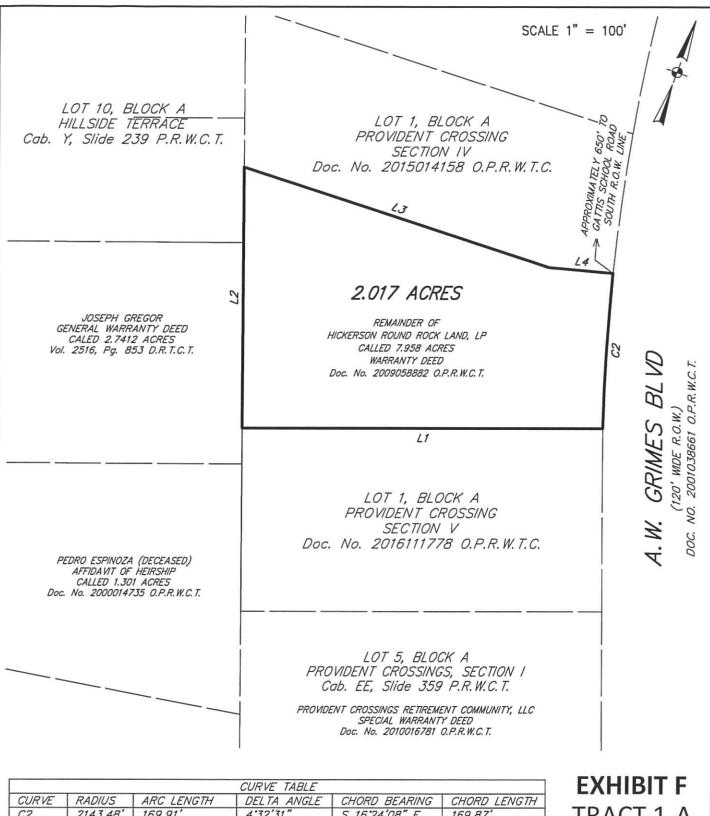

#### 5.2 Tract 1-A - 2.017 acres

All C-1 (General Commercial) uses identified in the Code, as amended, are permitted, except for the uses listed in Paragraph 6 below, except that fast food restaurants that use a microphone and speaker system to place orders from the drive thru area are permitted, subject to the conditions contained in Exhibit "G". If there is a conflict between Exhibit "G" and other sections of this Plan or the Code, the regulations on Exhibit "G" shall supersede the specific conflicting provisions. Exhibit "G" shall not serve as a site plan approval.