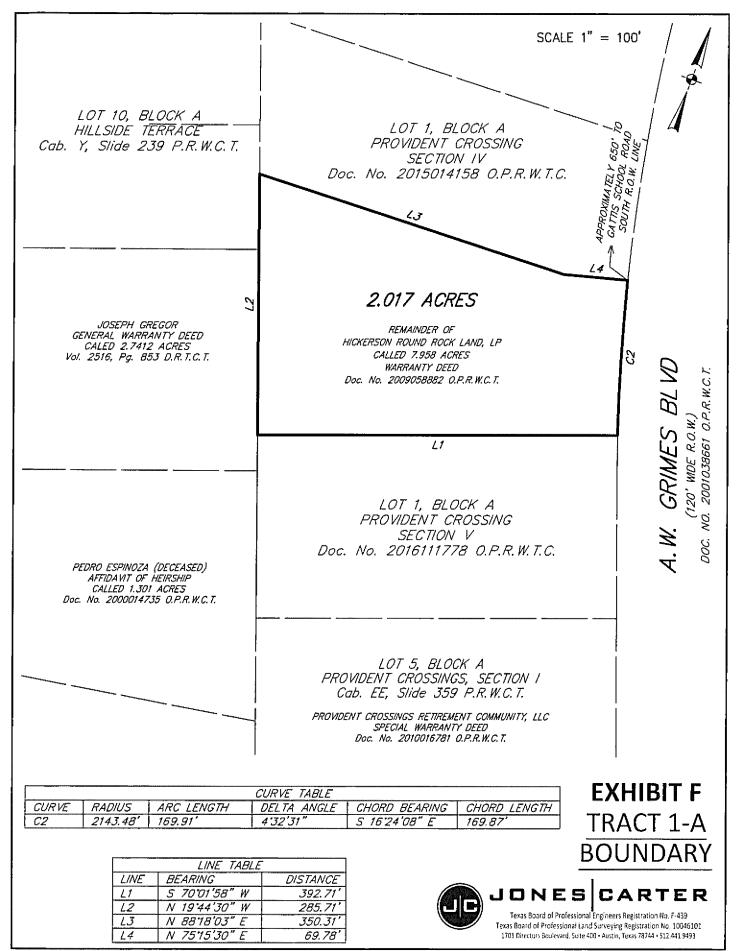

#### 2. PROPERTY

This Development Plan (hereinafter referred to as "Plan") covers approximately 19.31 acres of land, located within the city limits of Round Rock, Texas, and more particularly described in Exhibit "A". The Property is divided into three tracts: Tract 1, Tract 1-A and Tract 2. Tract 2 is more particularly described in Exhibit "D". The boundaries of Tracts 1 and 2 are described in Exhibit "E". Tract 1-A is described in Exhibit "F".

#### 5.2 Tract 1-A - 2.017 acres

All C-1 (General Commercial) uses identified in the Code, as amended, are permitted, except for the uses listed in Paragraph 6 below, except that fast food restaurants that use a microphone and speaker system to place orders from the drive thru area are permitted, subject to the conditions contained in Exhibit "G". If there is a conflict between Exhibit "G" and other sections of this Plan or the Code, the regulations on Exhibit "G" shall supersede the specific conflicting provisions. Exhibit "G" shall not serve as a site plan approval.

ALAN MCGRAW, Mayor City of Round Rock, Texas

ATTEST:

SARA L. WHITE, City Clerk

| CURVE TABLE |          |            |             |               |              |  |  |
|-------------|----------|------------|-------------|---------------|--------------|--|--|
| CURVE       | RADIUS   | ARC LENGTH | DELTA ANGLE | CHORD BEARING | CHORD LENGTH |  |  |
| C2          | 2143.48' | 169.91'    | 4'32'31"    | S 16"24'08" E | 169.87'      |  |  |

# TRACT 1-A BOUNDARY

|      | LINE TABLE    |          |
|------|---------------|----------|
| LINE | BEARING       | DISTANCE |
| L1   | S 70°01'58" W | 392.71'  |
| L2   | N 19'44'30" W | 285.71   |
| L3   | N 8818'03" E  | 350.31   |
| L4   | N 75"15'30" E | 69.78'   |

#### 2. PROPERTY

This Development Plan (hereinafter referred to as "Plan") covers approximately 19.31 acres of land, located within the city limits of Round Rock, Texas, and more particularly described in **Exhibit "A"**. The Property is divided into three tracts: Tract 1, Tract 1-A and Tract 2. Tract 2 is more particularly described in **Exhibit "D"**. The boundaries of Tracts 1 and 2 are described in **Exhibit "E"**. Tract 1-A is described in **Exhibit "F"**.