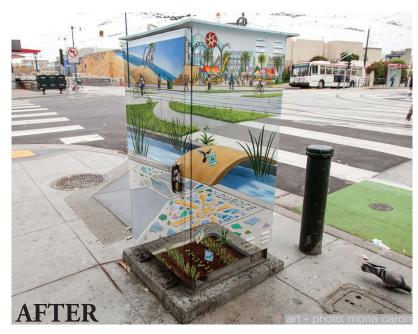

The Signal Cabinet Sports Art Program is a vision of the City of Round Rock Arts and Culture as part of the City of Round Rock Arts and Culture Master Plan. The goals are to provide visual interest at traffic lights; celebrate the Sports Capital of Texas identity of Round Rock; increase the number and variety of outdoor public art installations by local and regional artists; stimulate creative thought and reflective conversation among residents and visitors; provide opportunities for community branding and increase cultural tourist through art; and soften the visual impact of numerous industrial-looking signal cabinets and increase the public value of these assets.

- → The art must represent some form of sport. It could be of baseball, football, soccer, tennis, boxing, running and many other types of sports-related activities.
- → The primary purpose of this program is to create a public benefit. Therefore, images that convey messages appearing to advertise, or promote a private entity (corporation, neighborhood business, or other community organization) will not be accepted.
- ◆ Applications are encouraged to create designs for the boxes that contribute to the visual quality of the street-scape.
- → Images that create a driver distraction or could be confused with traffic signs will not be accepted. Artwork shall not distract motorists, be designed in a manner that allows them to be confused with traffic signs, or block the view of pedestrians. Designs must not be offensive or contain any representations of traffic lights, signs or signals.
- → If the design is to include text, it must be included in the design. Designs may not be used for advertisement or to promote a business, product or viewpoint.
- **→** Designs may not include any breach of intellectual property, trademarks, brands, images of illegal activity or involve the attachments of any object(s) to the box.
- ◆Because the program is to help deter graffiti vandalism, designs should not mimic or take the style of tags or graffiti.

- ◆ The finished artwork(s) will be in the public domain and therefore may be vandalized. Accordingly, artists should be thinking about having a large open area in the design for example, large areas of the blue sky might give a vandal the perfect spot to deface the work.
- ✦ Artist agrees that the City of Round Rock owns the original work of art substantially as described in the design concept. Artist agrees that this work shall be a unique example of Artist's work and Artist shall not anywhere else produce such work in full scale, without the express written consent of City. Copies of the work can be made by Artist for the purposes of display or applications for further commissions provided City is credited with commissioning the original work.
- ★ Artist grants City of Round Rock an irrevocable license to make two-dimensional reproductions of the work for non-commercial purposes, including but not limited to reproductions used in advertising, brochures, media, publicity and catalogs.
- ◆ The City of Round Rock will hire a professional printing company does the printing and installation on the signal cabinets. Vinyl wraps will be professionally created and printed by a company of the city's choice. All vinyl warps will be professionally installed.
- → Signal Cabinet Art may have specific themes example: the Chisholm Trail and Sam Bass area signal cabinets might have a historic/cowboy theme; cabinets near a high school might display school spirit.
- **→** The city retains the right to graphically reproduce the image of the artwork for municipal purposes.
- → The artwork is intended to remain on signal boxes for a period of five to ten years. However, the city reserves the right to remove, paint out, reuse the installation, or control boxes at any time without notice.
- ✦ Artists work selected for a signal box display will receive a \$500 honorarium.
- ✦ All art media types accepted as long as it can be transformed to be printed on a vinyl wrap that will be applied directly to the signal cabinets. All signal cabinets will be wrapped with vinyl and will be paid by the City of Round Rock.