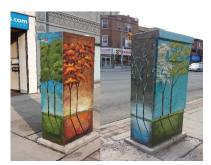

- → The art must represent some form of sport. It could be of baseball, football, soccer, tennis, boxing, running and many other types of sports-related activities.
- → The primary purpose of this program is to create a public benefit. Therefore, images that convey messages appearing to advertise, or promote a private entity (corporation, neighborhood business, or other community organization) will not be accepted.
- ◆ Applications are encouraged to create designs for the boxes that contribute to the visual quality of the street-scape.
- → Images that create a driver distraction or could be confused with traffic signs will not be accepted. Artwork shall not distract motorists, be designed in a manner that allows them to be confused with traffic signs, or block the view of pedestrians. Designs must not be offensive or contain any representations of traffic lights, signs or signals.
- → If the design is to include text, it must be included in the design. Designs may not be used for advertisement or to promote a business, product or viewpoint.
- **→** Designs may not include any breach of intellectual property, trademarks, brands, images of illegal activity or involve the attachments of any object(s) to the box.
- ◆Because the program is to help deter graffiti vandalism, designs should not mimic or take the style of tags or graffiti.

- ◆ The finished artwork(s) will be in the public domain and therefore may be vandalized. Accordingly, artists should be thinking about having a large open area in the design for example, large areas of the blue sky might give a vandal the perfect spot to deface the work.
- ✦ Artist agrees that the City of Round Rock owns the original work of art substantially as described in the design concept. Artist agrees that this work shall be a unique example of Artist's work and Artist shall not anywhere else produce such work in full scale, without the express written consent of City. Copies of the work can be made by Artist for the purposes of display or applications for further commissions provided City is credited with commissioning the original work.
- ★ Artist grants City of Round Rock an irrevocable license to make two-dimensional reproductions of the work for non-commercial purposes, including but not limited to reproductions used in advertising, brochures, media, publicity and catalogs.
- ◆ The City of Round Rock will hire a professional printing company does the printing and installation on the signal cabinets. Vinyl wraps will be professionally created and printed by a company of the city's choice. All vinyl warps will be professionally installed.
- → Signal Cabinet Art may have specific themes example: the Chisholm Trail and Sam Bass area signal cabinets might have a historic/cowboy theme; cabinets near a high school might display school spirit.
- **→** The city retains the right to graphically reproduce the image of the artwork for municipal purposes.
- → The artwork is intended to remain on signal boxes for a period of five to ten years. However, the city reserves the right to remove, paint out, reuse the installation, or control boxes at any time without notice.
- ✦ Artists work selected for a signal box display will receive a \$500 honorarium.
- ✦ All art media types accepted as long as it can be transformed to be printed on a vinyl wrap that will be applied directly to the signal cabinets. All signal cabinets will be wrapped with vinyl and will be paid by the City of Round Rock.