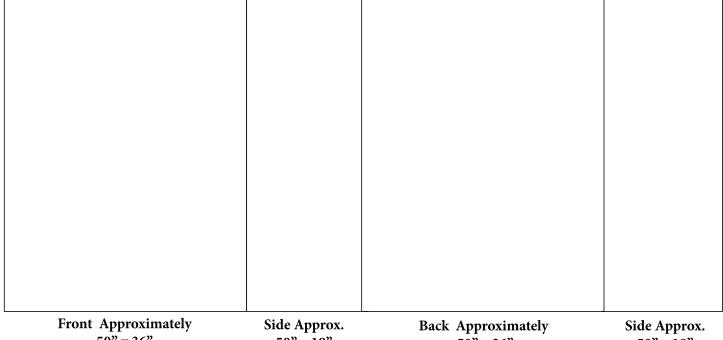

### **Signal Cabinet Sports Art Design Template**

This is a flat template of a typical traffic box showing the front, back and sides; it is not to scale, although approximate dimensions are provided. To get a sense for the actual project, visit the proposed signal box at Mays Street and Main Street. It is understood that the design may need to be updated or re-worked once selected.

50" x 36"

50" x 18"

50" x 36"

50" x 18"