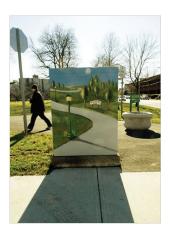

### **Signal Cabinet Sports Art Design Template**

This is a flat template of a typical traffic box showing the front, back and sides; it is not to scale, although approximate dimensions are provided. To get a sense for the actual project, visit the proposed signal box at Mays Street and Main Street. It is understood that the design may need to be updated or re-worked once selected.