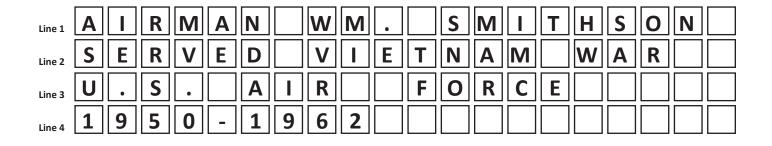

ion is at the center of the Monument. In 2019, the Round Rock Veterans Monument was expanded to include six new columns, where all new veterans plaques will be installed. New plaques are 4 1/2"W x 2"H with a brushed aluminum finish.

## Process for recognizing a veteran

Fill out the form located on the back side of the back of this page. The purchase price of a veteran's plaque is \$50.00. This will cover half the cost of purchase and installation of the veteran's plaque. The remaining half is paid for by generous Round Rock donors.

If the veteran you are honoring was **killed in action**, **held as a prisoner of war, or declared missing in action**, please be sure to check the appropriate box. These plaques are provided by donations.

## **Round Rock Veterans Monument Plaque Samples**