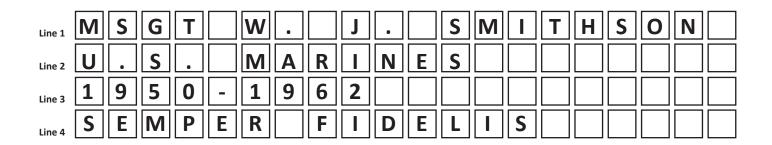

n is at the center of the Monument. In 2019, the Round Rock Veterans Monument was expanded to include six new columns, where all new veterans plaques will be installed. New plaques are 4 1/2"W x 2"H with a brushed aluminum finish.

## Process for recognizing a veteran

Fill out the form located on the back side of the back of this page. The purchase price of a veteran's plaque is \$50.00. This will cover half the cost of purchase and installation of the veteran's plaque. The remaining half is paid for by generous Round Rock donors.

If the veteran you are honoring was **killed in action**, **held as a prisoner of war, or declared missing in action**, please be sure to check the appropriate box. These plaques are provided by donations.

## **Round Rock Veterans Monument Plaque Samples**