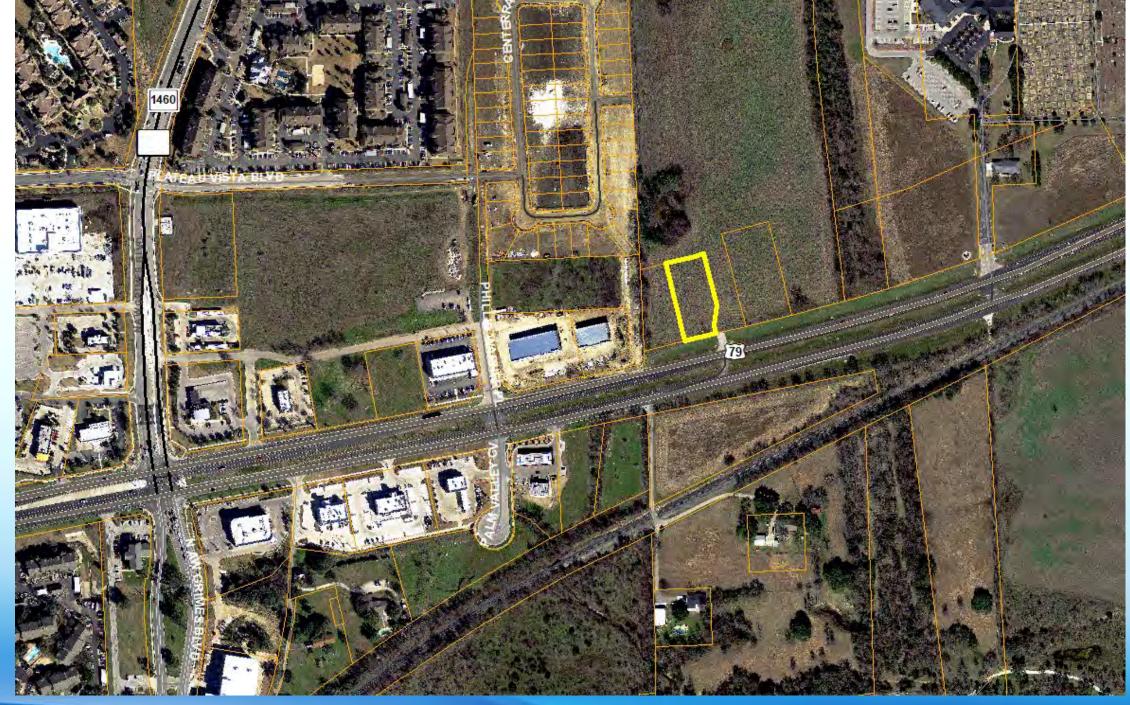

#### Development Update – Summer 2019

Planning and Development Services - Lee Heckman August 21, 2019



- The Ruby Hotel
- The Woodbine Mansion
- > 409 Co-Work Office Building

- > Palaterra Office Building
- > The Flats
- > The Depot





#### The Ruby Hotel







#### The Woodbine Mansion





409 Co-Work Office Building





Palaterra Office Building







#### The Flats









The Depot



### Downtown Developments



## Link from the PDS Webpage





- Firestone
- > Culver's
- > Diamond Oaks Development

- Cork and Barrel
- > Kalahari Resort



# Five etane commune acro com-

#### Firestone







#### Culver's







#### Diamond Oaks Retail & Hotel



Retail

Hotel



#### **Cork and Barrel**







#### Kalahari Resort





#### Kalahari Resort





- Goodwill
- > Multi-tenant Retail
- Firestone

- > Wendy's
- Popeyes



Goodwill







- 1. Multi-Tenant
- 2. Firestone
- 3. Wendy's
- 4. Popeyes















- Pioneer Point
- > Sunrise Villas
- The Cottages at Meadow Lake Mesa Creek Office Building

- ➤ Chandler Creek Lot K
- > Settlers Crossing Warehousing













#### **Sunrise Villas**





#### Cottages at Meadow Lake





#### **Chandler Creek Lot K**









#### **Settlers Crossing Warehousing**











#### Mesa Creek Office Building





- > Warner Ranch
- Point Blank Gun Shop and Shooting Range
- > Sun Auto

- Meister Lane Warehouse
- Schultz Towns @ 45



Warner Ranch