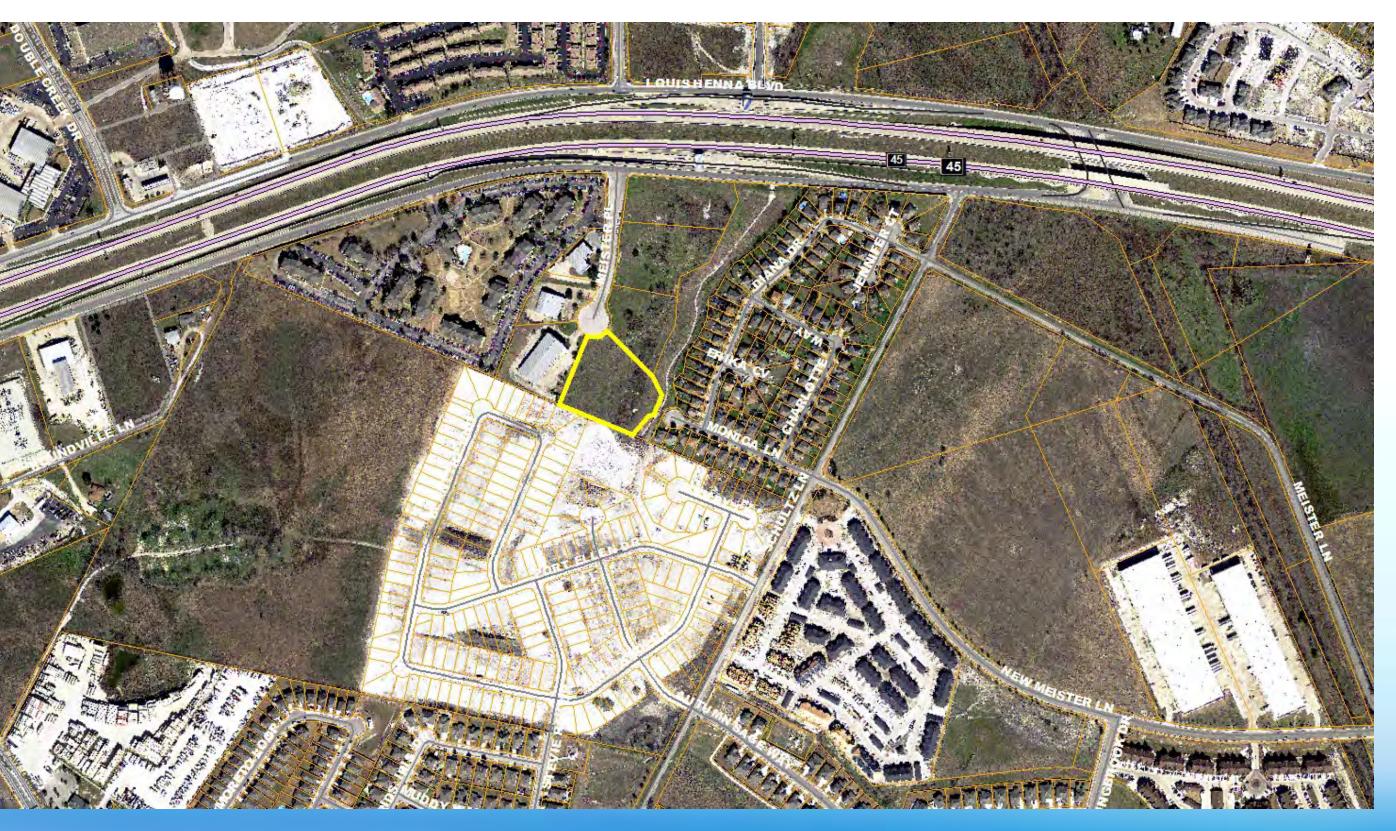

# Kalahari Resort





#### Kalahari Resort





- Goodwill
- > Multi-tenant Retail
- Firestone

- > Wendy's
- Popeyes



Goodwill







- 1. Multi-Tenant
- 2. Firestone
- 3. Wendy's
- 4. Popeyes















- Pioneer Point
- > Sunrise Villas
- The Cottages at Meadow Lake Mesa Creek Office Building

- ➤ Chandler Creek Lot K
- > Settlers Crossing Warehousing













#### **Sunrise Villas**





#### Cottages at Meadow Lake





#### **Chandler Creek Lot K**









#### **Settlers Crossing Warehousing**











#### Mesa Creek Office Building





- > Warner Ranch
- Point Blank Gun Shop and Shooting Range
- > Sun Auto

- Meister Lane Warehouse
- Schultz Towns @ 45



Warner Ranch









- 1. Point Blank Gun Shop and Shooting Range
- 2. Sun Auto





Meister Lane Warehouse







#### Schultz Towns @ 45







#### Summary

Development/Redevelopment is Downtown

Development/Redevelopment is on Every Transportation Corridor

Development/Redevelopment is All Variety of Land Use

**Browse the Current Development Tracker** 

Current Development Map



## Things To Look Forward To...

- > The District
- Single family detached housing

- > Development on Chisholm Trail
- QuikTrip Expansion



A mixed-use

development

consisting of multifamily residential,

commercial and

office uses.

#### The District





- 1. Saul's East
- 2. Caffey/Ohlendorf Tract
- 3. Homestead at Old Settlers Park





#### Chisholm Trail Road

- 1. Chisholm Trail Trade Center
- 2. Chisholm Trail Tech Center Sec. 2
- 3. Chisholm Trail Tech Center Sec. 3
- 4. Microchem Laboratory
- 5. Chisholm