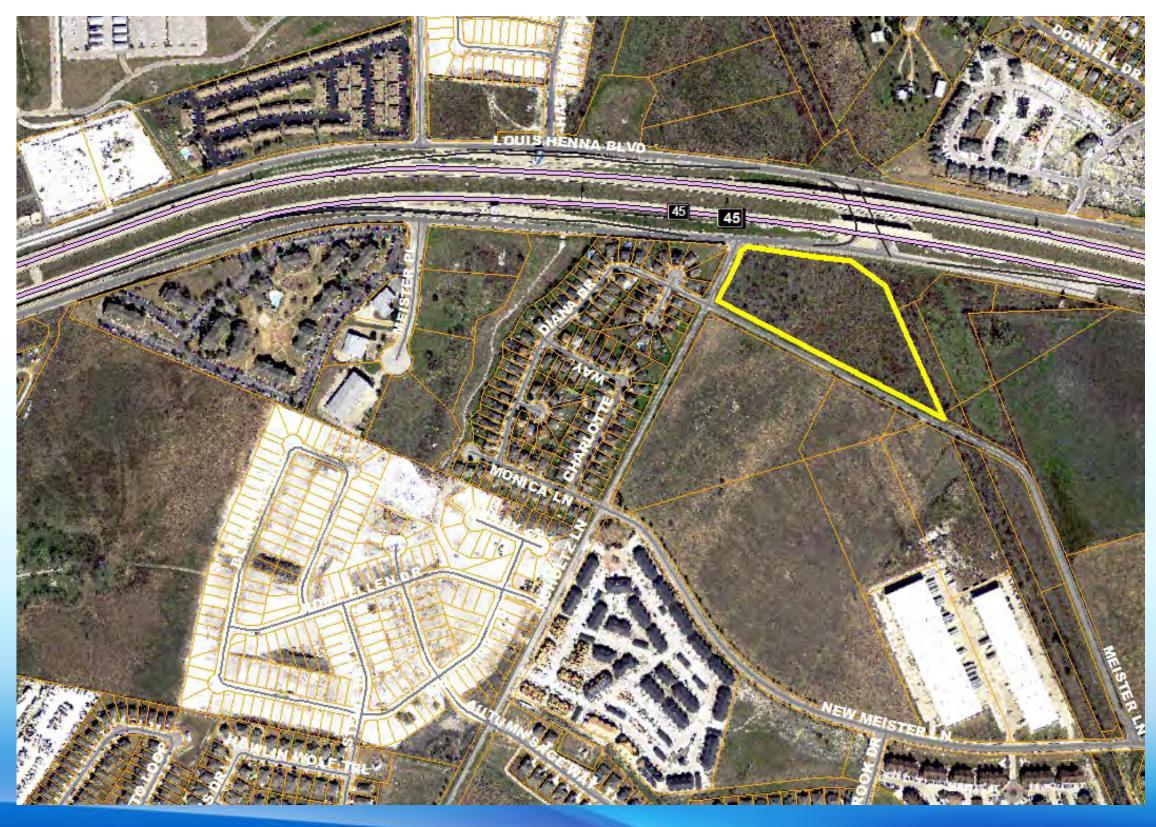

ahari Resort





- Goodwill
- > Multi-tenant Retail
- Firestone

- > Wendy's
- Popeyes



Goodwill







- 1. Multi-Tenant
- 2. Firestone
- 3. Wendy's
- 4. Popeyes















- Pioneer Point
- > Sunrise Villas
- The Cottages at Meadow Lake Mesa Creek Office Building

- ➤ Chandler Creek Lot K
- > Settlers Crossing Warehousing













#### **Sunrise Villas**





#### Cottages at Meadow Lake





#### **Chandler Creek Lot K**









#### **Settlers Crossing Warehousing**











#### Mesa Creek Office Building





- > Warner Ranch
- Point Blank Gun Shop and Shooting Range
- > Sun Auto

- Meister Lane Warehouse
- Schultz Towns @ 45



Warner Ranch









- 1. Point Blank Gun Shop and Shooting Range
- 2. Sun Auto





Meister Lane Warehouse







#### Schultz Towns @ 45







#### Summary

Development/Redevelopment is Downtown

Development/Redevelopment is on Every Transportation Corridor

Development/Redevelopment is All Variety of Land Use

**Browse the Current Development Tracker** 

Current Development Map



## Things To Look Forward To...

- > The District
- Single family detached housing

- > Development on Chisholm Trail
- QuikTrip Expansion



A mixed-use

development

consisting of multifamily residential,

commercial and

office uses.

#### The District





- 1. Saul's East
- 2. Caffey/Ohlendorf Tract
- 3. Homestead at Old Settlers Park





#### Chisholm Trail Road

- 1. Chisholm Trail Trade Center
- 2. Chisholm Trail Tech Center Sec. 2
- 3. Chisholm Trail Tech Center Sec. 3
- 4. Microchem Laboratory
- 5. Chisholm Oaks Commercial



- > 901 Lou