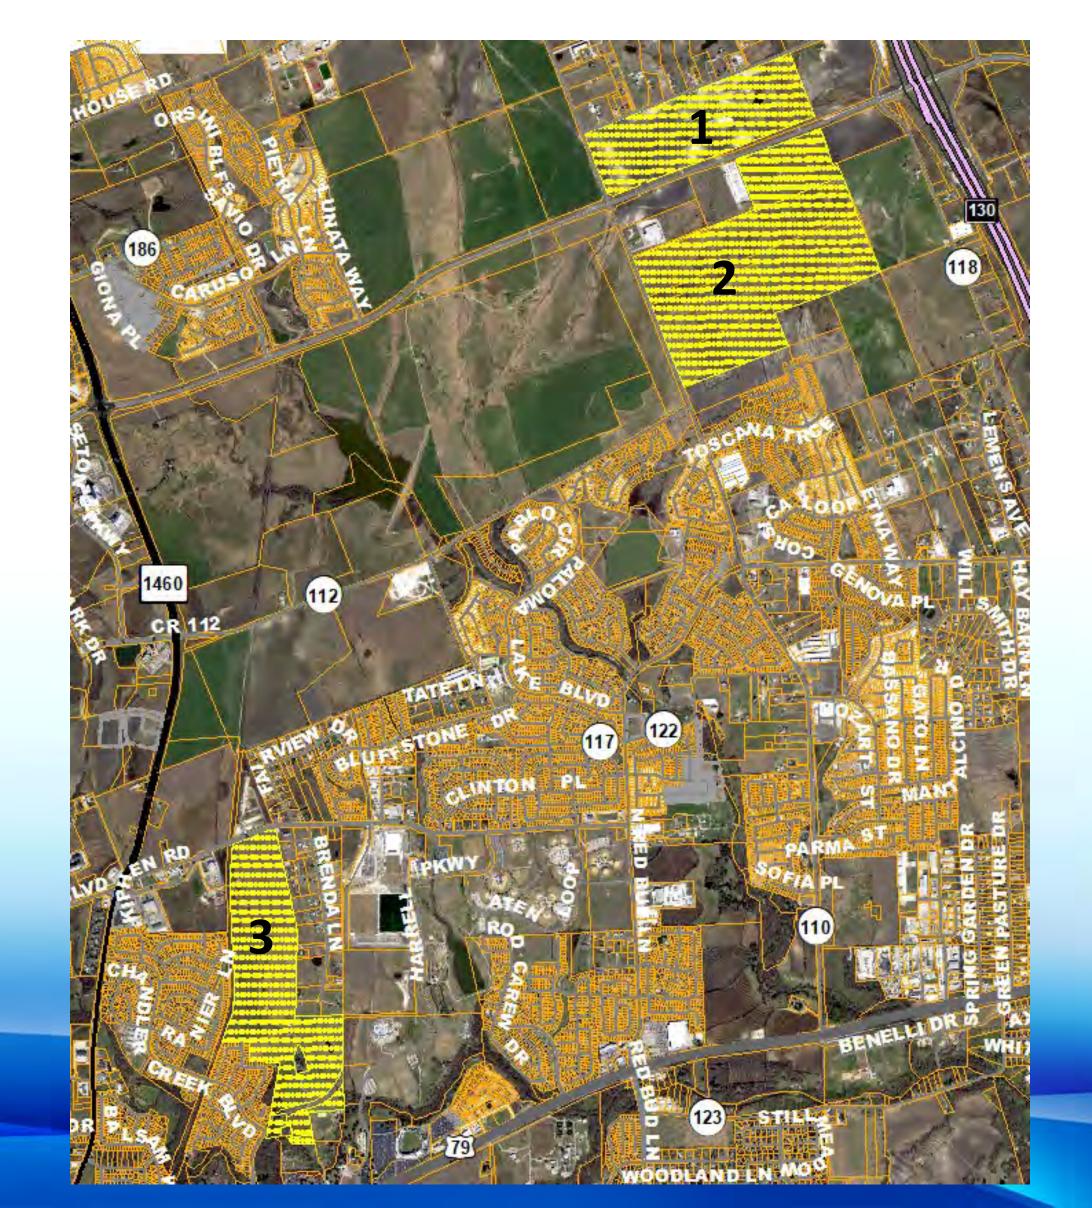

- ➤ Chandler Creek Lot K
- > Settlers Crossing Warehousing

#### **Sunrise Villas**

#### Cottages at Meadow Lake

#### **Chandler Creek Lot K**

#### **Settlers Crossing Warehousing**

#### Mesa Creek Office Building

- > Warner Ranch
- Point Blank Gun Shop and Shooting Range
- > Sun Auto

- Meister Lane Warehouse
- Schultz Towns @ 45

Warner Ranch

- 1. Point Blank Gun Shop and Shooting Range
- 2. Sun Auto