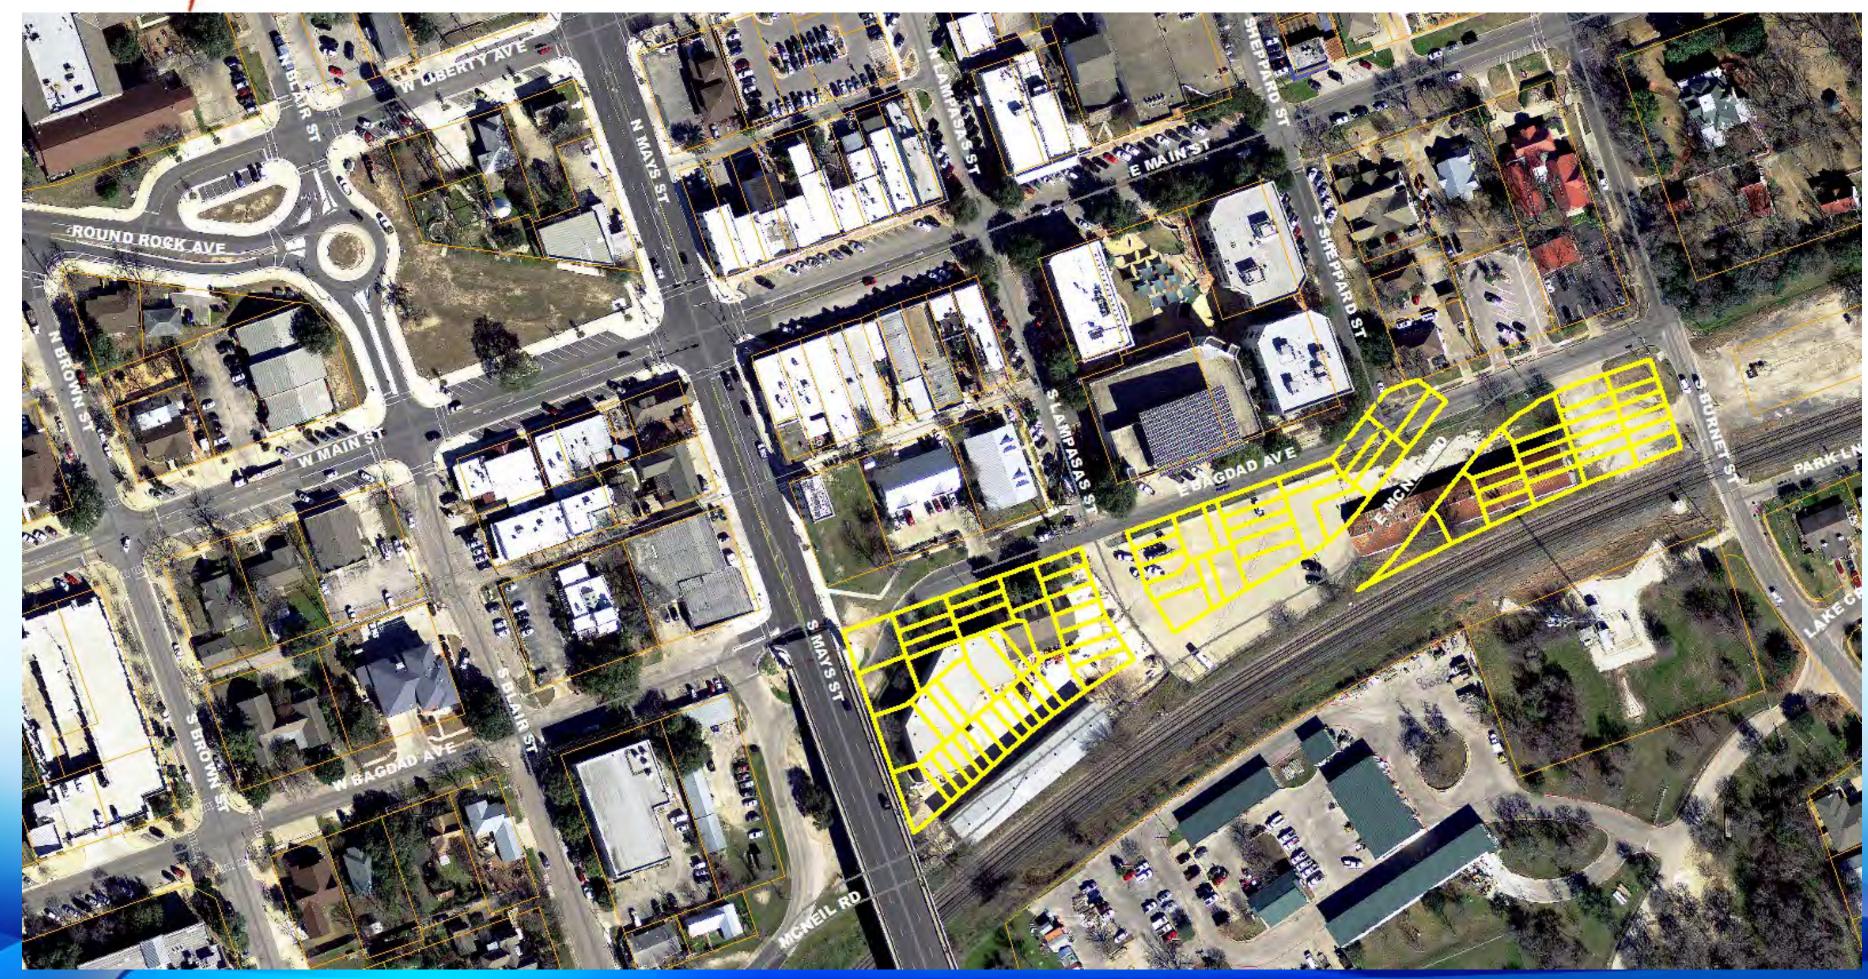

#### Development Update – Summer 2019

Planning and Development Services - Lee Heckman August 21, 2019



- The Ruby Hotel
- The Woodbine Mansion
- > 409 Co-Work Office Building

- > Palaterra Office Building
- > The Flats
- > The Depot





#### The Ruby Hotel







#### The Woodbine Mansion





409 Co-Work Office Building





Palaterra Office Building







#### The Flats









The Depot



### Downtown Developments



## Link from the PDS Webpage





- Firestone
- > Culver's
- > Diamond Oaks Development

- Cork and Barrel
- > Kalahari Resort



# Five etane commune acro com-

#### Firestone







#### Culver's







#### Diamond Oaks Retail & Hotel



Retail

Hotel



#### **Cork and Barrel**







#### Kalahari Resort





#### Kalahari Resort





- Goodwill
- > Multi-tenant Retail
- Firestone

- > Wendy's
- Popeyes



Goodwill







- 1. Multi-Tenant
- 2. Firestone
- 3. Wendy's
- 4. Popeyes















- Pioneer Point
- > Sunrise Villas
- The Cottages at Meadow Lake Mesa Creek Office Building

- ➤ Chandler Creek Lot K
- > Settlers Crossing Warehousing













#### **Sunrise Villas**





#### Cottages at Meadow Lake





#### **Chandler Creek L