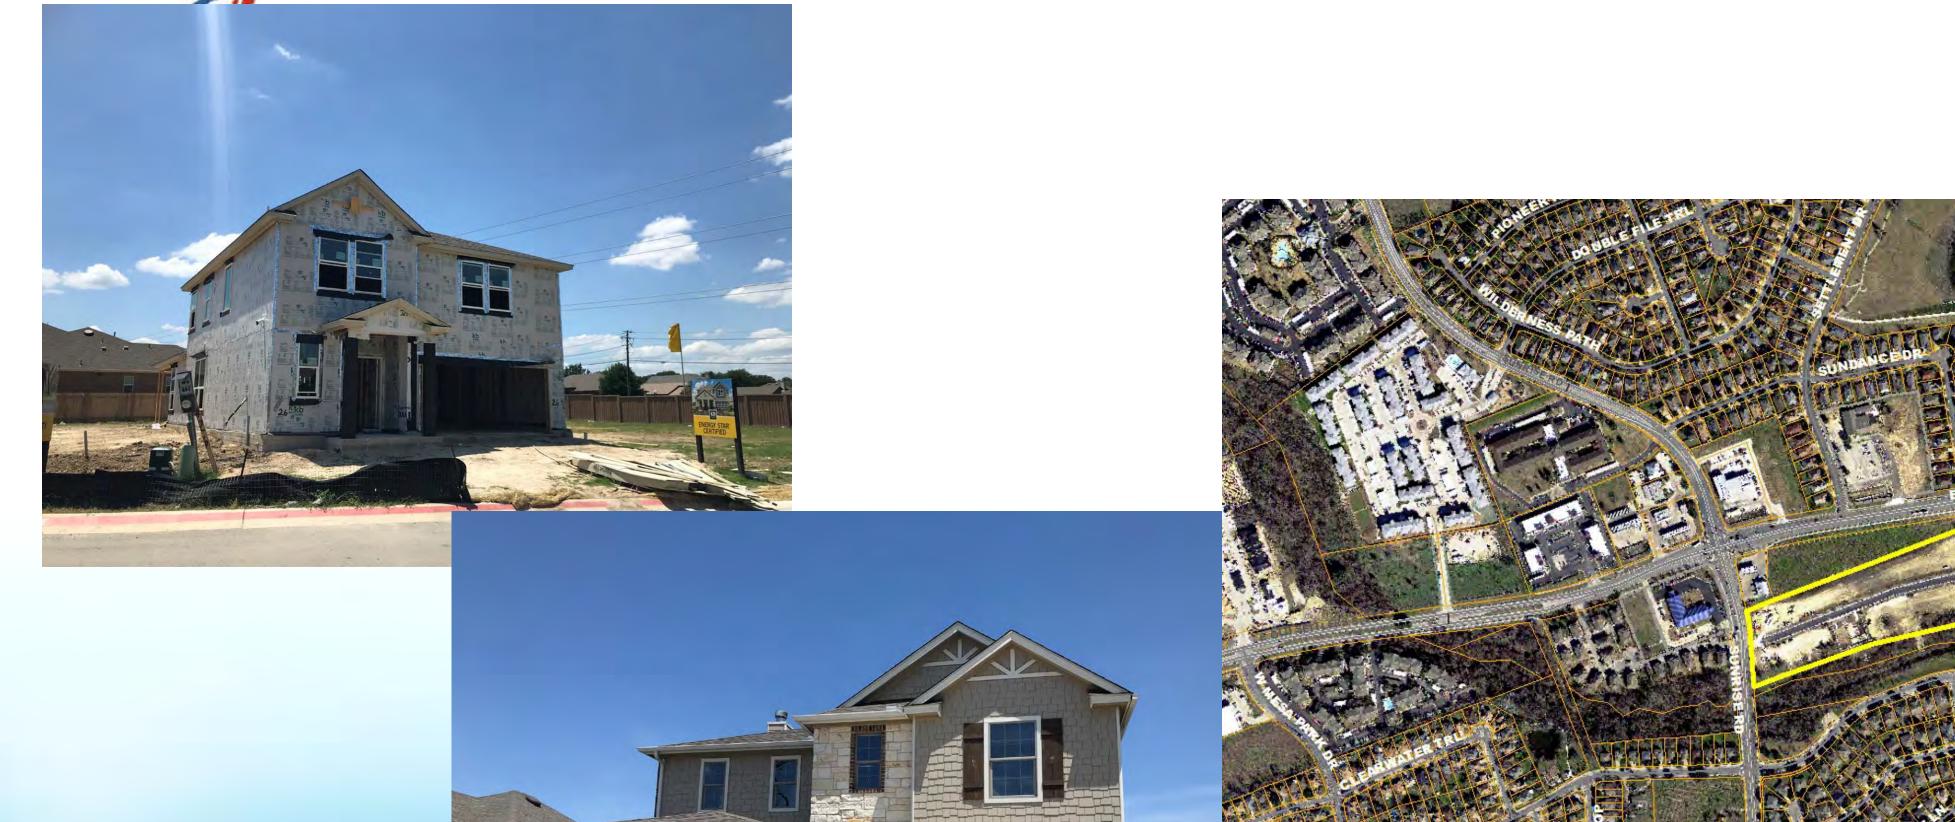

#### The District

- 1. Saul's East
- 2. Caffey/Ohlendorf Tract
- 3. Homestead at Old Settlers Park