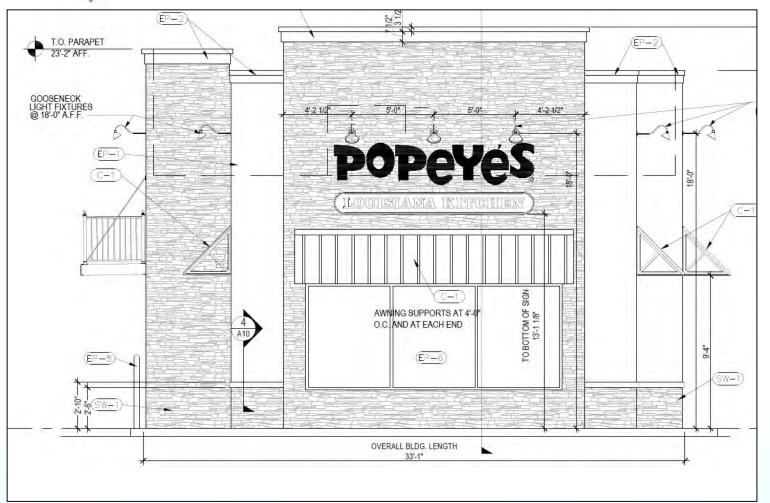

#### Kalahari Resort

- Goodwill
- > Multi-tenant Retail
- Firestone

- > Wendy's
- Popeyes

Goodwill

- 1. Multi-Tenant
- 2. Firestone
- 3. Wendy's
- 4. Popeyes

- Pioneer Point
- > Sunrise Villas
- The Cottages at Meadow Lake Mesa Creek Office Building