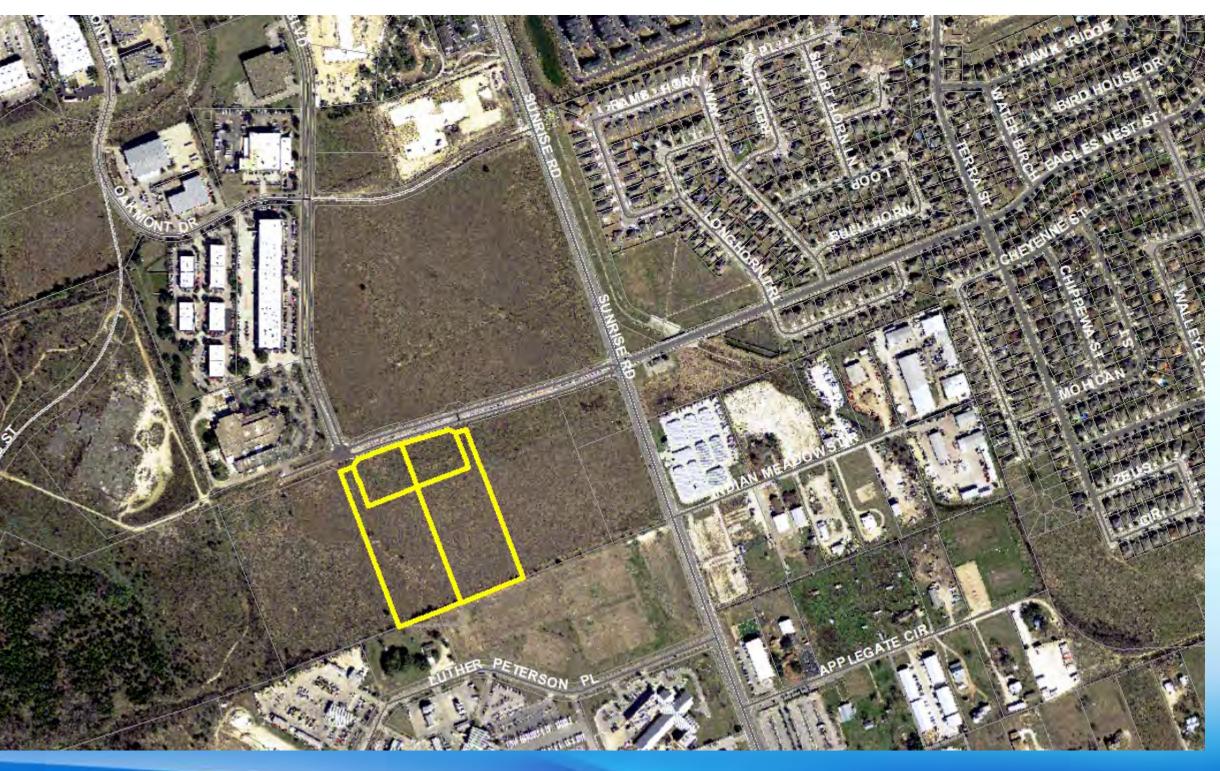

t



### Downtown Developments



## Link from the PDS Webpage





- Firestone
- > Culver's
- > Diamond Oaks Development

- Cork and Barrel
- > Kalahari Resort



# Five etane commune acro com-

#### Firestone







#### Culver's







#### Diamond Oaks Retail & Hotel



Retail

Hotel



#### **Cork and Barrel**







#### Kalahari Resort





#### Kalahari Resort





- Goodwill
- > Multi-tenant Retail
- Firestone

- > Wendy's
- Popeyes



Goodwill







- 1. Multi-Tenant
- 2. Firestone
- 3. Wendy's
- 4. Popeyes















- Pioneer Point
- > Sunrise Villas
- The Cottages at Meadow Lake Mesa Creek Office Building

- ➤ Chandler Creek Lot K
- > Settlers Crossing Warehousing













#### **Sunrise Villas**





#### Cottages at Meadow Lake





#### **Chandler Creek Lot K**









#### **Settlers Crossing Warehousing**











#### Mesa Creek Office Building





- > Warner Ranch
- Point Blank Gun Shop and Shooting Range
- > Sun Auto

- Meister Lane Warehouse
- Schultz Towns @ 45



Warner Ranch









- 1. Point Blank Gun Shop and Shooting Range
- 2. Sun Auto





Meister Lane Warehouse







#### Schultz Towns @ 45







#### Summary

Development/Redevelopment is Downtown

Development/Redevelopment is on Every Transportation Corridor

Development/Redevelopment is All Variety of Land Use

**Browse the Current Development Tracker** 

Current Development Map



## Things To Look Forward To...

- > The District
- Single family detached housing

- > Development on Chisholm Trail
- QuikTrip Expansion



A mixed-use

development

consisting of multifamily re