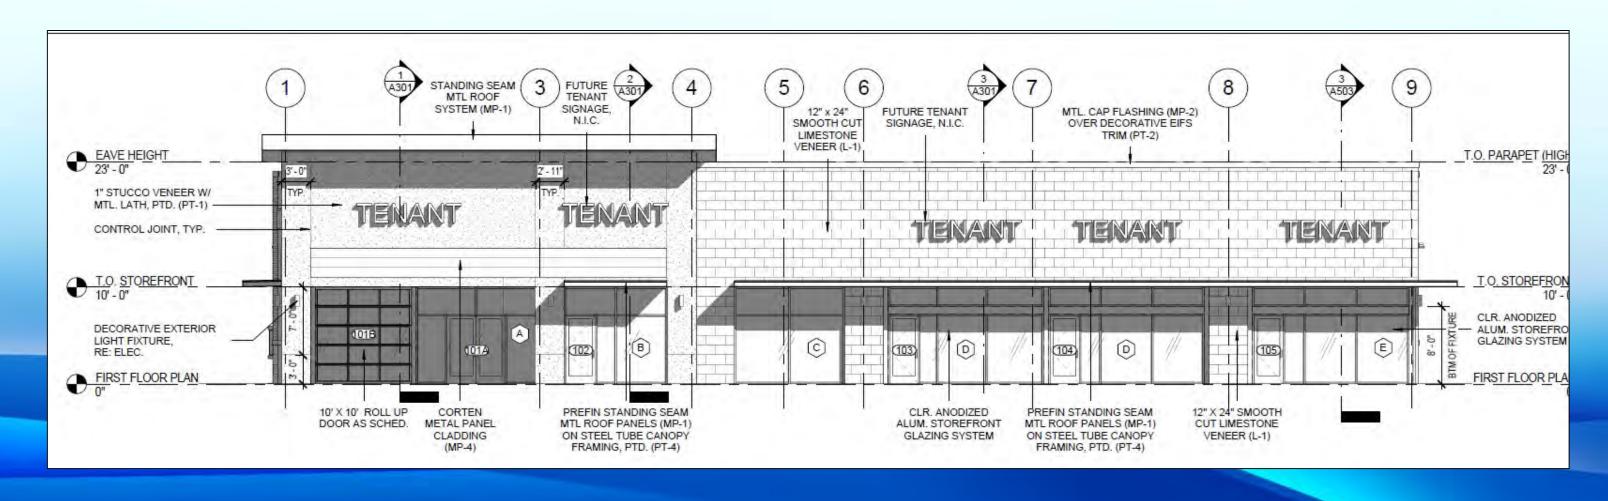

bine Mansion
- > 409 Co-Work Office Building

- > Palaterra Office Building
- > The Flats
- > The Depot





#### The Ruby Hotel







#### The Woodbine Mansion





409 Co-Work Office Building





Palaterra Office Building







#### The Flats









The Depot



### Downtown Developments



## Link from the PDS Webpage





- Firestone
- > Culver's
- > Diamond Oaks Development

- Cork and Barrel
- > Kalahari Resort



# Five etane commune acro com-

#### Firestone







#### Culver's







#### Diamond Oaks Retail & Hotel



Retail

Hotel



#### **Cork and Barrel**







#### Kalahari Resort





#### Kalahari Resort





- Goodwill
- > Multi-tenant Retail
- Firestone

- > Wendy's
- Popeyes



Goodwill







- 1. Multi-Tenant
- 2. Firestone
- 3. Wendy's
- 4. Popeyes















- Pioneer Point
- > Sunrise Villas
- The Cottages at Meadow Lake Mesa Creek Office Building

- ➤ Chandler Creek Lot K
- > Settlers Crossing Warehousing













#### **Sunrise Villas**





#### Cottages at Meadow Lake





#### **Chandler Creek Lot K**









#### **Settlers Crossing Warehousing**











#### Mesa Creek Office Building





- > Warner Ranch
- Point Blank Gun Shop and Shooting Range
- > Sun Auto

- Meister Lane Warehouse
- Schultz Towns @ 45



Warner Ranch









- 1. Point Blank Gun Shop and Shooting Range
- 2. Sun Auto





Meister Lane Warehouse







#### Schultz Towns @ 45







#### Summary

Development/Redevelopment is Downtown

Development/Redevelopment is on Every Transportation Corridor

Development/Redevelopment is All Variety of Land Use

**B