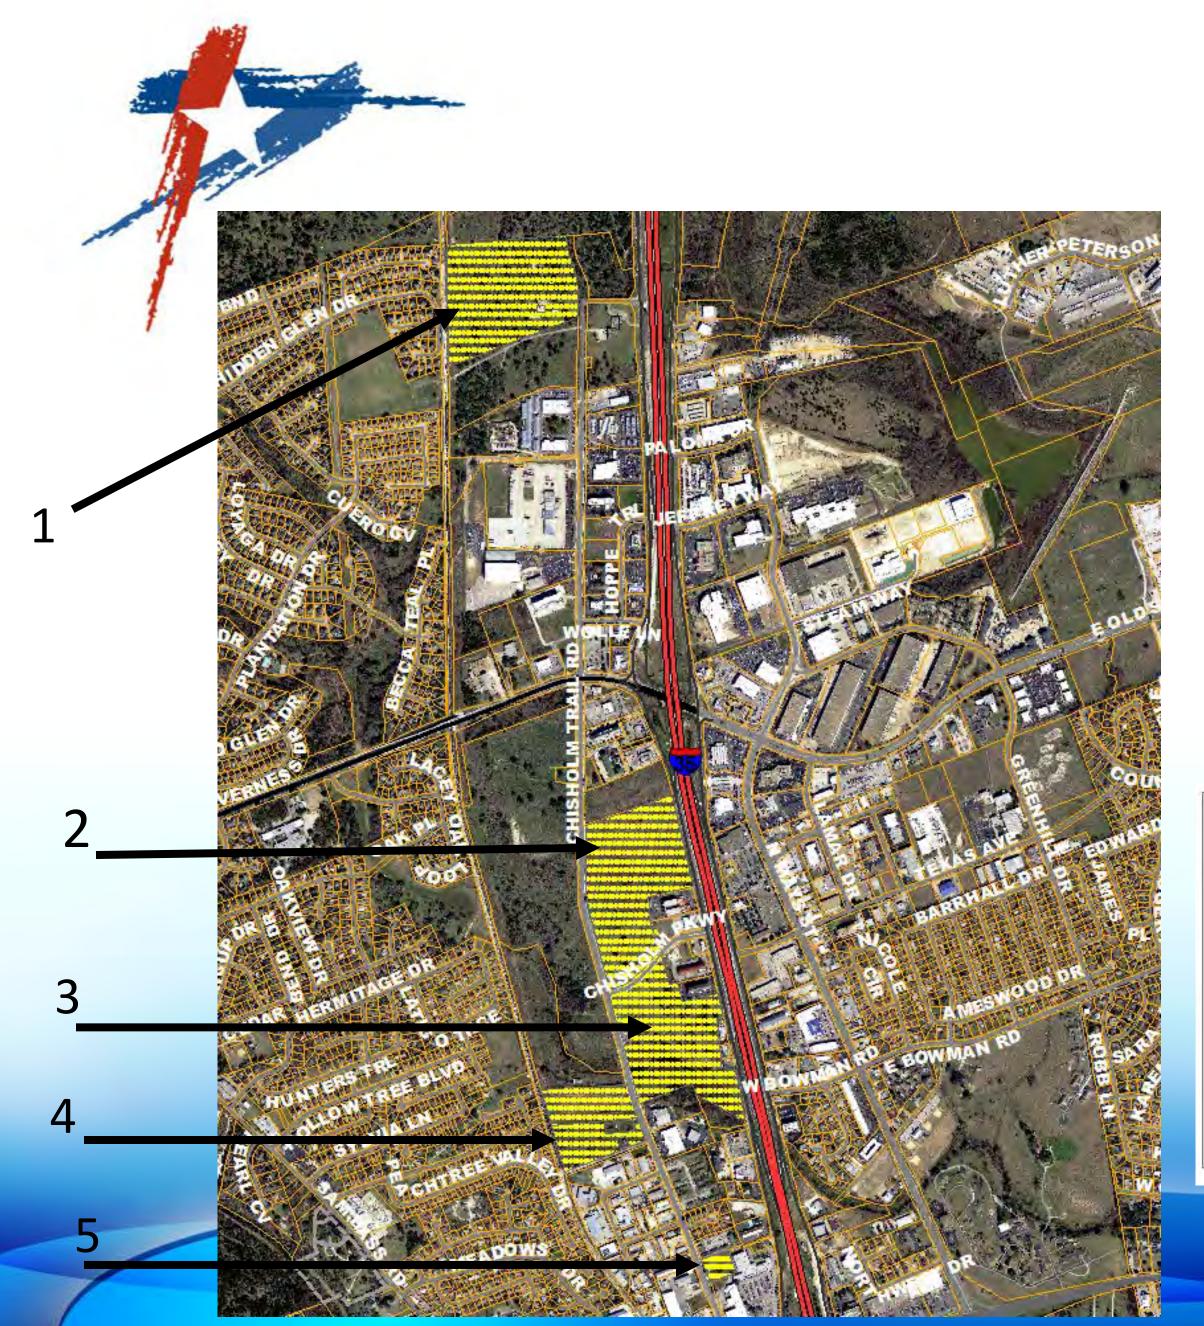

#### Chisholm Trail Road

- 1. Chisholm Trail Trade Center
- 2. Chisholm Trail Tech Center Sec. 2
- 3. Chisholm Trail Tech Center Sec. 3
- 4. Microchem Laboratory
- 5. Chisholm Oaks Commercial

- > 901 Louis Henna Blvd
- 2391 E Old Settlers Blvd
- > 3150 RM 1431