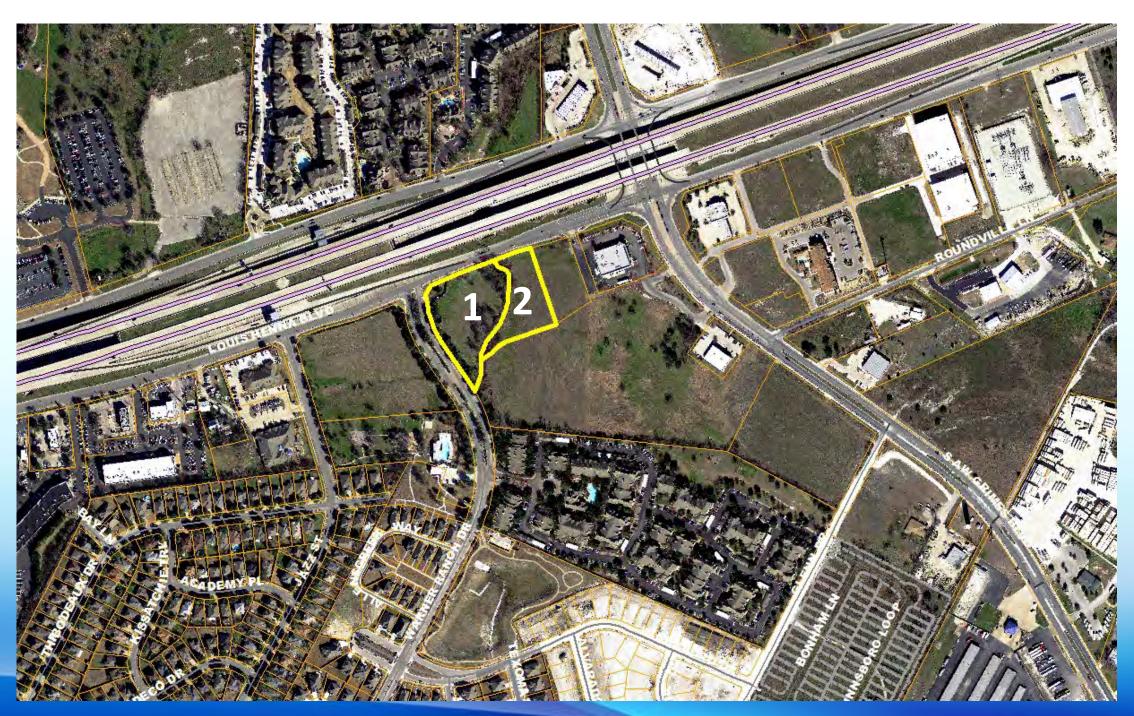

**Cork and Barrel**







#### Kalahari Resort





#### Kalahari Resort





- Goodwill
- > Multi-tenant Retail
- Firestone

- > Wendy's
- Popeyes



Goodwill







- 1. Multi-Tenant
- 2. Firestone
- 3. Wendy's
- 4. Popeyes















- Pioneer Point
- > Sunrise Villas
- The Cottages at Meadow Lake Mesa Creek Office Building

- ➤ Chandler Creek Lot K
- > Settlers Crossing Warehousing













#### **Sunrise Villas**





#### Cottages at Meadow Lake





#### **Chandler Creek Lot K**









#### **Settlers Crossing Warehousing**











#### Mesa Creek Office Building





- > Warner Ranch
- Point Blank Gun Shop and Shooting Range
- > Sun Auto

- Meister Lane Warehouse
- Schultz Towns @ 45



Warner Ranch









- 1. Point Blank Gun Shop and Shooting Range
- 2. Sun Auto





Meister Lane Warehouse







#### Schultz Towns @ 45







#### Summary

Development/Redevelopment is Downtown

Development/Redevelopment is on Every Transportation Corridor

Development/Redevelopment is All Variety of Land Use

**Browse the Current Development Tracker** 

Current Development Map



## Things To Look Forward To...

- > The District
- Single family detached housing

- > Development on Chisholm Trail
- QuikTrip Expansion



A mixed-use

development

consisting of multifamily residential,

commercial and

office uses.

#### The District





- 1. Saul's East
- 2. Caffey/Ohlendorf Tract
- 3. Homestead at Old Settlers Park





#### Chisholm Trail Road

- 1. Chisholm Trail Trade Center
- 2. Chisholm Trail Tech Center Sec. 2
- 3. Chisholm Trail Tech Center Sec. 3
- 4. Micr