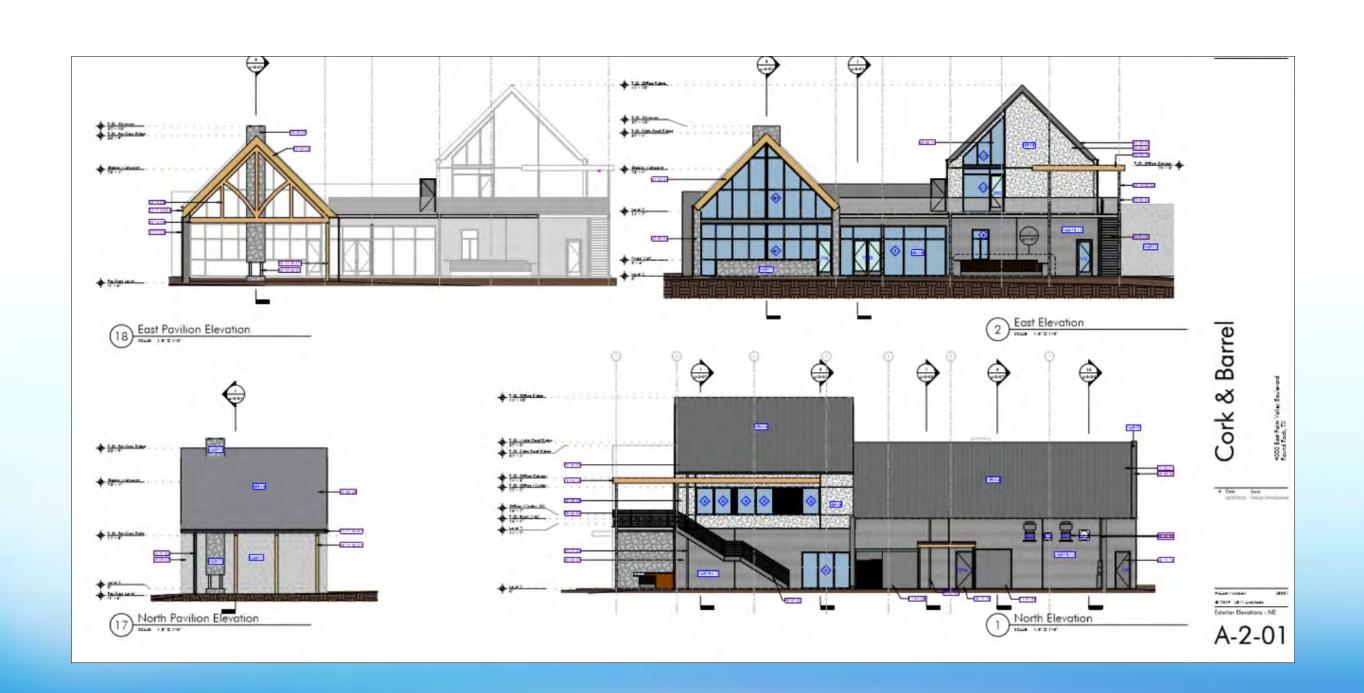

#### Development Update – Summer 2019

Planning and Development Services - Lee Heckman August 21, 2019



- The Ruby Hotel
- The Woodbine Mansion
- > 409 Co-Work Office Building

- > Palaterra Office Building
- > The Flats
- > The Depot





#### The Ruby Hotel







#### The Woodbine Mansion





409 Co-Work Office Building





Palaterra Office Building







#### The Flats









The Depot



### Downtown Developments



## Link from the PDS Webpage





- Firestone
- > Culver's
- > Diamond Oaks Development

- Cork and Barrel
- > Kalahari Resort



# Five etane commune acro com-

#### Firestone







#### Culver's







#### Diamond Oaks Retail & Hotel



Retail

Hotel



#### **Cork and Barrel**







#### Kalahari Resort





#### Kalahari Resort





- Goodwill
- > Multi-tenant Retail
- Firestone

- > Wendy's
- Popeyes



Goodwill







- 1. Multi-Tenant
- 2. Firestone
- 3. Wendy's
- 4. Popeyes















- Pioneer Point
- > Sunrise Villas
- The Cottages at Meadow Lake Mesa Creek Office Building

- ➤ Chandler Creek Lot K
- > Settlers Crossing Warehousing













#### **Sunrise Villas**





#### Cottages at Meadow Lake





#### **Chandler Creek Lot K**









#### **Settlers Crossing Warehousing**











#### Mesa Creek Office Building





- > Warner Ranch
- Point Blank Gun Shop and Shooting Range
- > Sun Auto

- Meister Lane Warehouse
- Schultz Towns @ 45



Warner Ranch









- 1. Point Blank Gun Shop and Shooting Range
- 2. Sun Auto





Meister Lane Ware