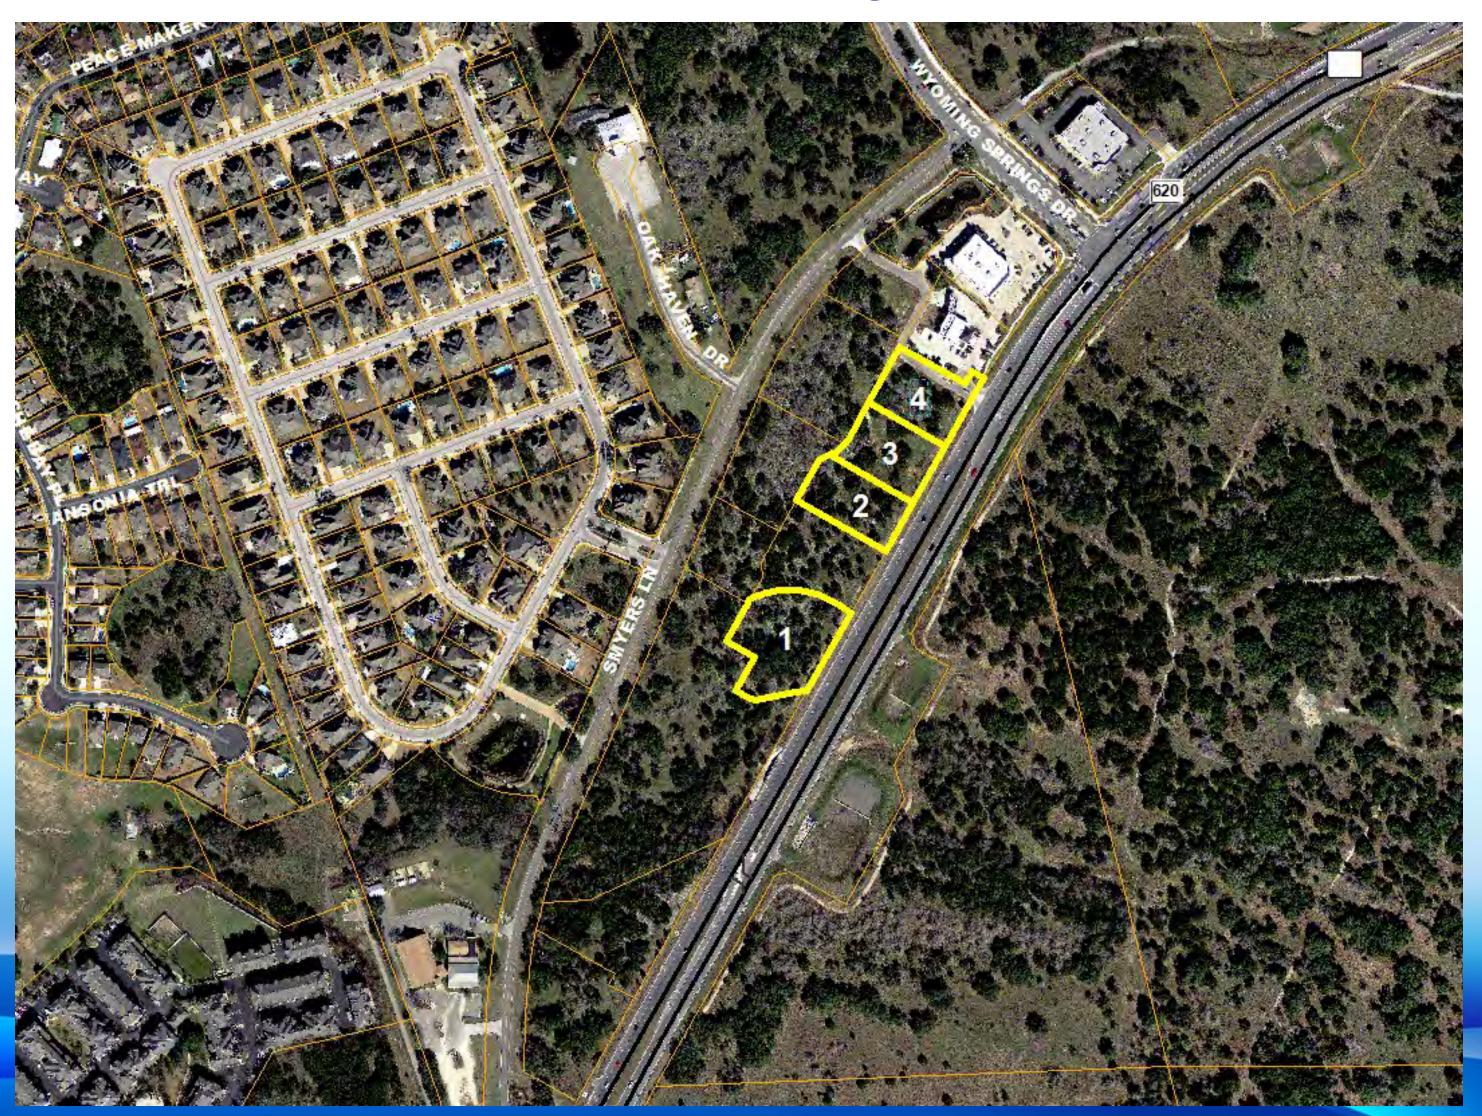

#### Kalahari Resort

- Goodwill
- > Multi-tenant Retail
- Firestone

- > Wendy's
- Popeyes

Goodwill

- 1. Multi-Tenant
- 2. Firestone
- 3. Wendy's
- 4. Popeyes

- Pioneer Point
- > Sunrise Villas
- The Cottages at Meadow Lake Mesa Creek Office Building