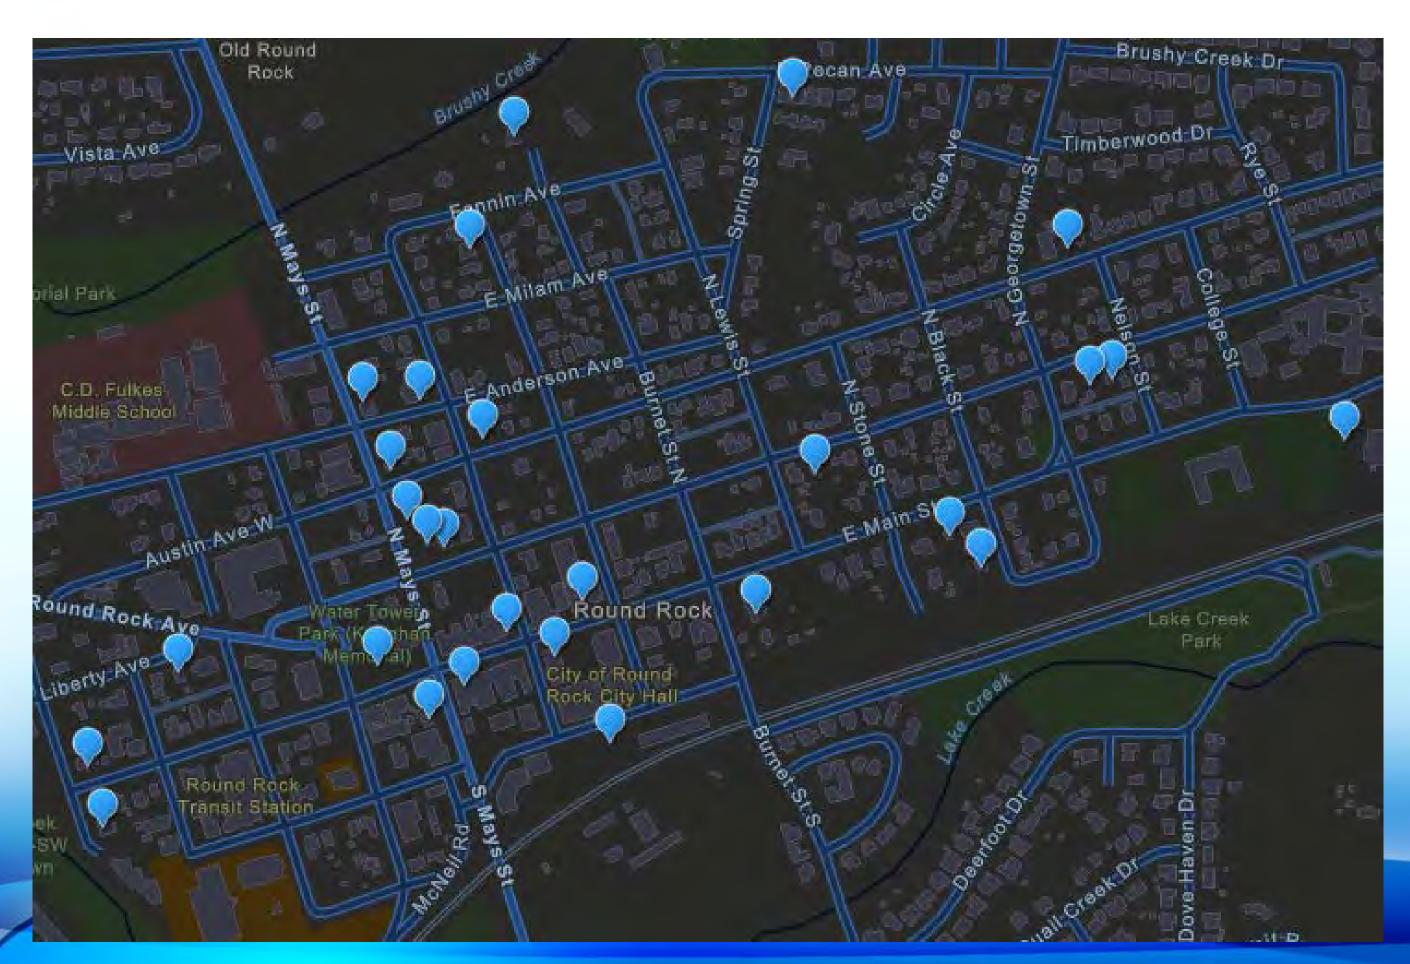

#### Summary

Development/Redevelopment is Downtown

Development/Redevelopment is on Every Transportation Corridor

Development/Redevelopment is All Variety of Land Use

**Browse the Current Development Tracker** 

Current Development Map