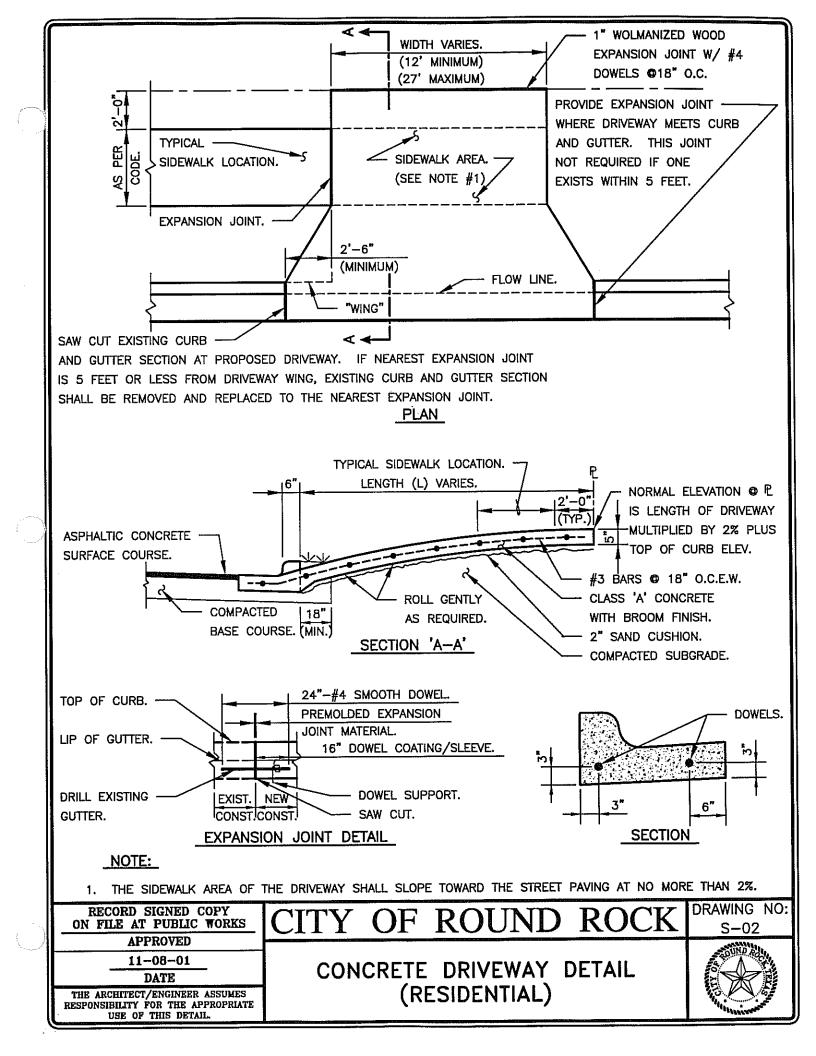

sidewalk and driveway width and location where applicable

## **LOCATION SKETCH OF WORK**

| EOCATION SKET                                                             | CIT OT WORK |  |  |  |
|---------------------------------------------------------------------------|-------------|--|--|--|
|                                                                           |             |  |  |  |
|                                                                           |             |  |  |  |
| How many parking spaces are affected?                                     | □ N/A       |  |  |  |
| Is there alternate side parking on street? $\ \square$ Yes $\ \square$ No | □ N/A       |  |  |  |
| Notes/Comments:                                                           |             |  |  |  |