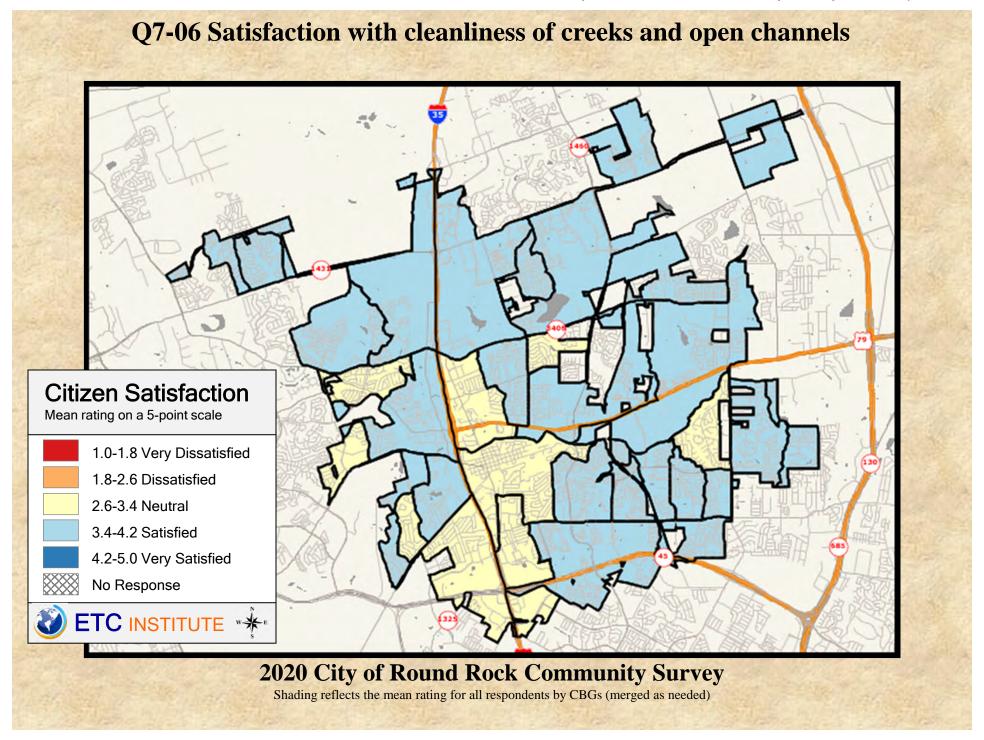

#### **Interpreting the Maps**

The maps on the following pages show the mean ratings for several questions on the survey by Census Block Group. If all areas on a map are the same color, then residents generally feel the same about that issue regardless of the location of their home.

When reading the maps, please use the following color scheme as a guide:

- DARK/LIGHT BLUE shades indicate <u>POSITIVE</u> ratings. Shades of blue generally indicate satisfaction with a service, ratings of "excellent" or "good" and ratings of "very safe" or "safe."
- OFF-WHITE shades indicate <u>NEUTRAL</u> ratings. Shades of neutral generally indicate that residents thought the quality of service delivery is adequate.
- ORANGE/RED shades indicate <u>NEGATIVE</u> ratings. Shades of orange/red generally indicate dissatisfaction with a service, ratings of "below average" or "poor" and ratings of "unsafe" or "very unsafe."