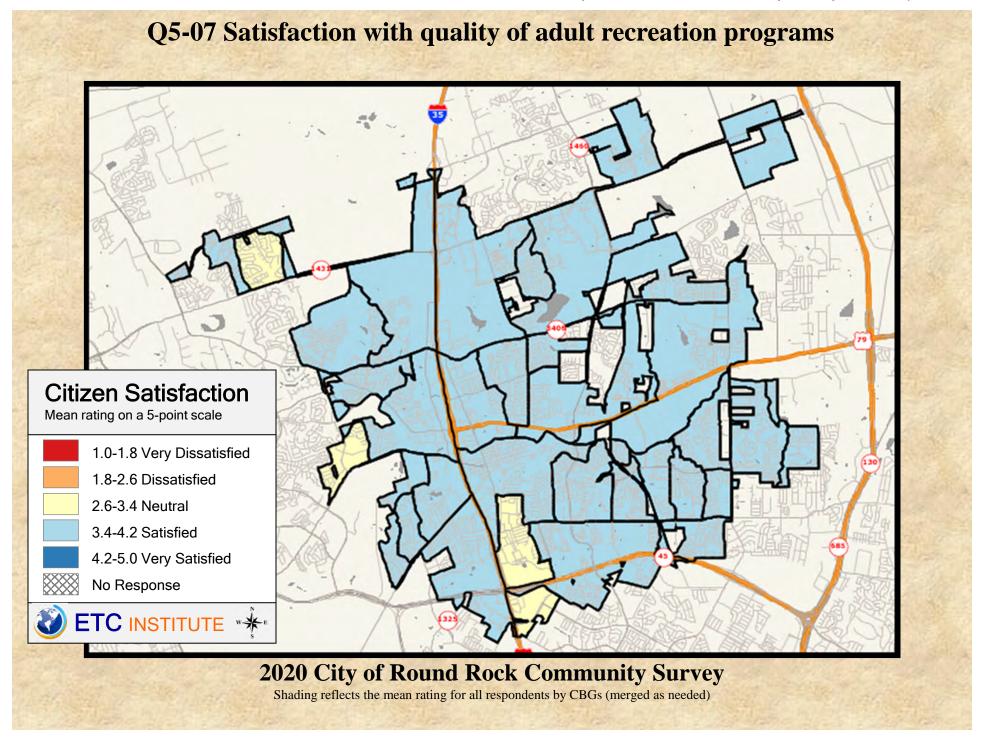

#### **Interpreting the Maps**

The maps on the following pages show the mean ratings for several questions on the survey by Census Block Group. If all areas on a map are the same color, then residents generally feel the same about that issue regardless of the location of their home.

When reading the maps, please use the following color scheme as a guide:

- DARK/LIGHT BLUE shades indicate <u>POSITIVE</u> ratings. Shades of blue generally indicate satisfaction with a service, ratings of "excellent" or "good" and ratings of "very safe" or "safe."
- OFF-WHITE shades indicate <u>NEUTRAL</u> ratings. Shades of neutral generally indicate that residents thought the quality of service delivery is adequate.
- ORANGE/RED shades indicate <u>NEGATIVE</u> ratings. Shades of orange/red generally indicate dissatisfaction with a service, ratings of "below average" or "poor" and ratings of "unsafe" or "very unsafe."