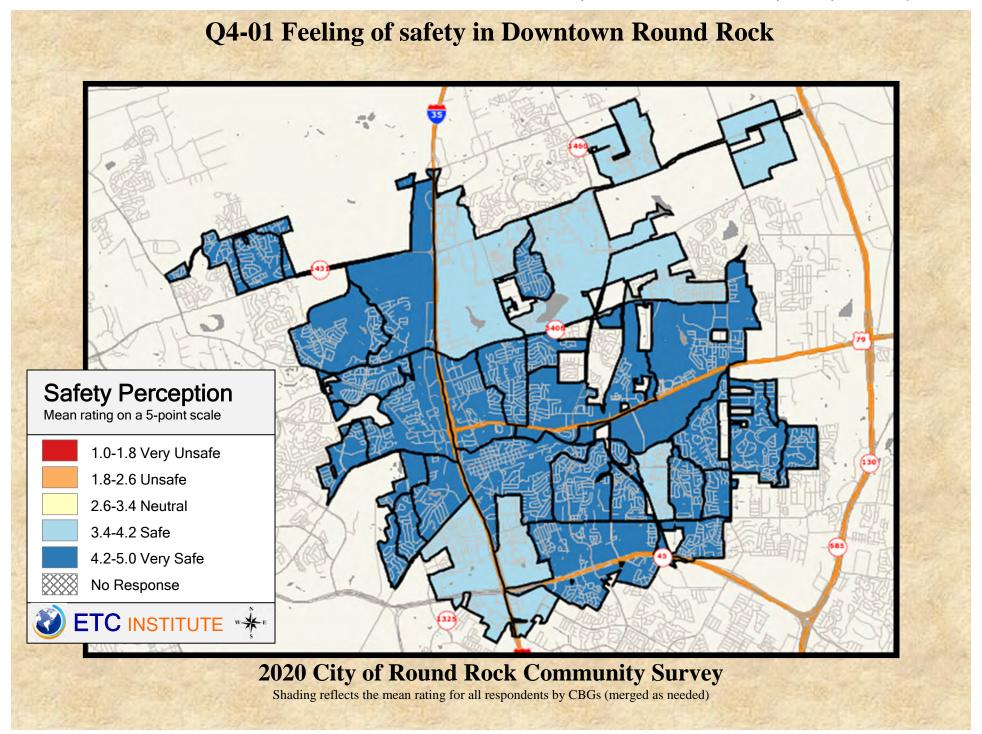

#### **Interpreting the Maps**

The maps on the following pages show the mean ratings for several questions on the survey by Census Block Group. If all areas on a map are the same color, then residents generally feel the same about that issue regardless of the location of their home.

When reading the maps, please use the following color scheme as a guide:

- DARK/LIGHT BLUE shades indicate <u>POSITIVE</u> ratings. Shades of blue generally indicate satisfaction with a service, ratings of "excellent" or "good" and ratings of "very safe" or "safe."
- OFF-WHITE shades indicate <u>NEUTRAL</u> ratings. Shades of neutral generally indicate that residents thought the quality of service delivery is adequate.
- ORANGE/RED shades indicate <u>NEGATIVE</u> ratings. Shades of orange/red generally indicate dissatisfaction with a service, ratings of "below average" or "poor" and ratings of "unsafe" or "very unsafe."