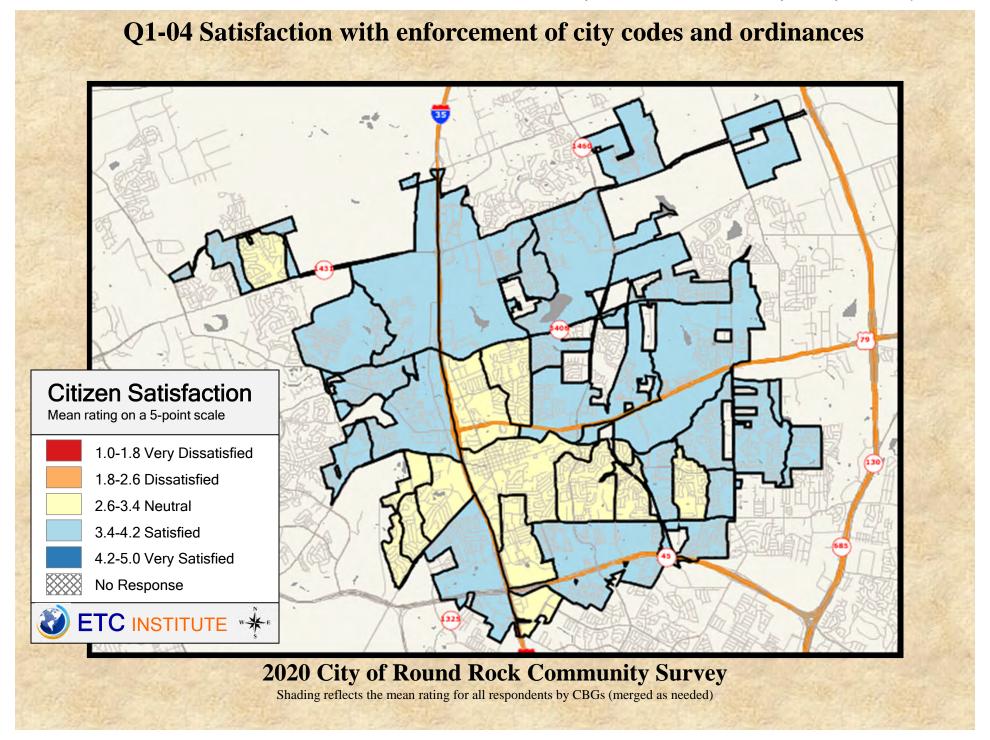

#### **Interpreting the Maps**

The maps on the following pages show the mean ratings for several questions on the survey by Census Block Group. If all areas on a map are the same color, then residents generally feel the same about that issue regardless of the location of their home.

When reading the maps, please use the following color scheme as a guide:

- DARK/LIGHT BLUE shades indicate <u>POSITIVE</u> ratings. Shades of blue generally indicate satisfaction with a service, ratings of "excellent" or "good" and ratings of "very safe" or "safe."
- OFF-WHITE shades indicate <u>NEUTRAL</u> ratings. Shades of neutral generally indicate that residents thought the quality of service delivery is adequate.
- ORANGE/RED shades indicate <u>NEGATIVE</u> ratings. Shades of orange/red generally indicate dissatisfaction with a service, ratings of "below average" or "poor" and ratings of "unsafe" or "very unsafe."