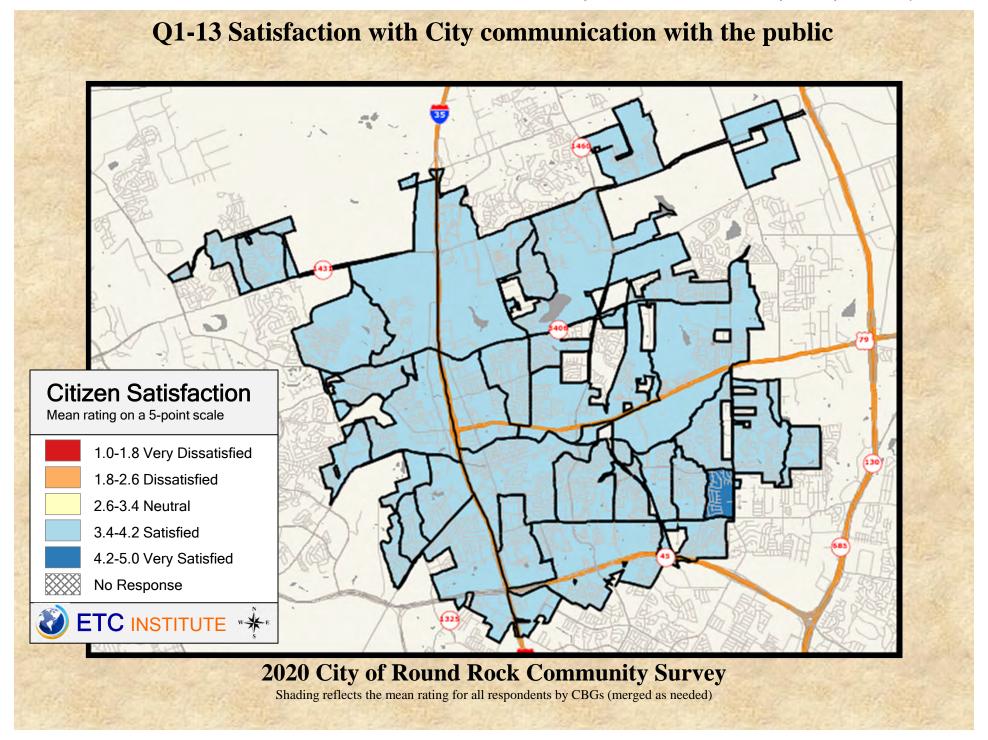

## Q13-02 Satisfaction with City efforts to keep residents informed about local issues

2020 City of Round Rock Community Survey

Shading reflects the mean rating for all respondents by CBGs (merged as needed)