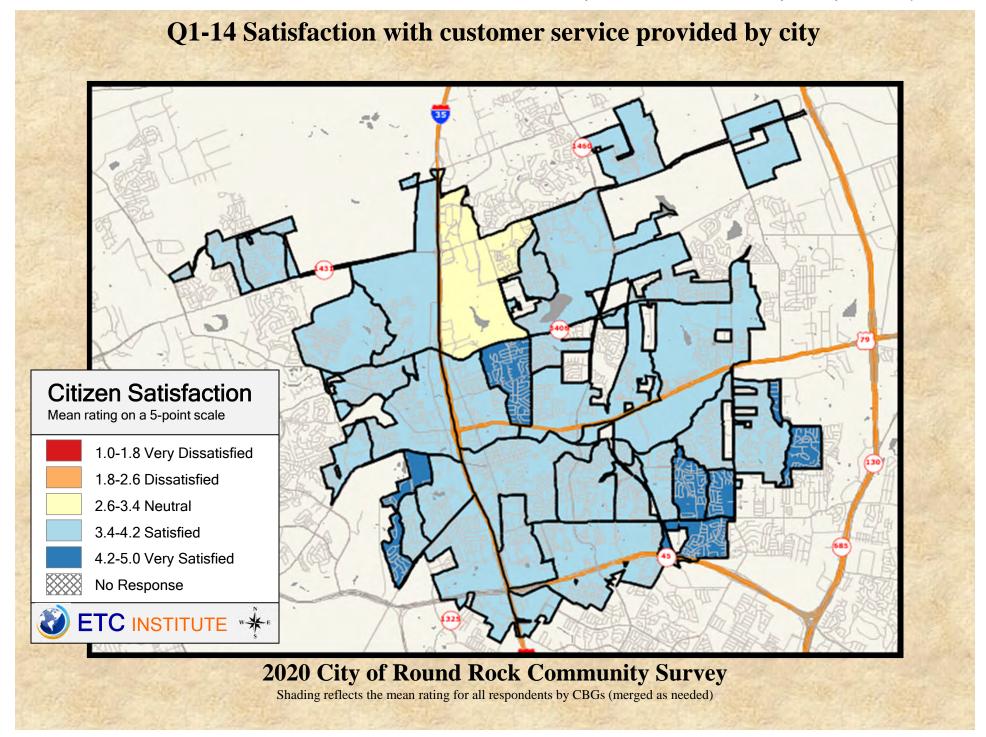

## 2020 City of Round Rock Community Survey

Shading reflects the mean rating for all respondents by CBGs (merged as needed)