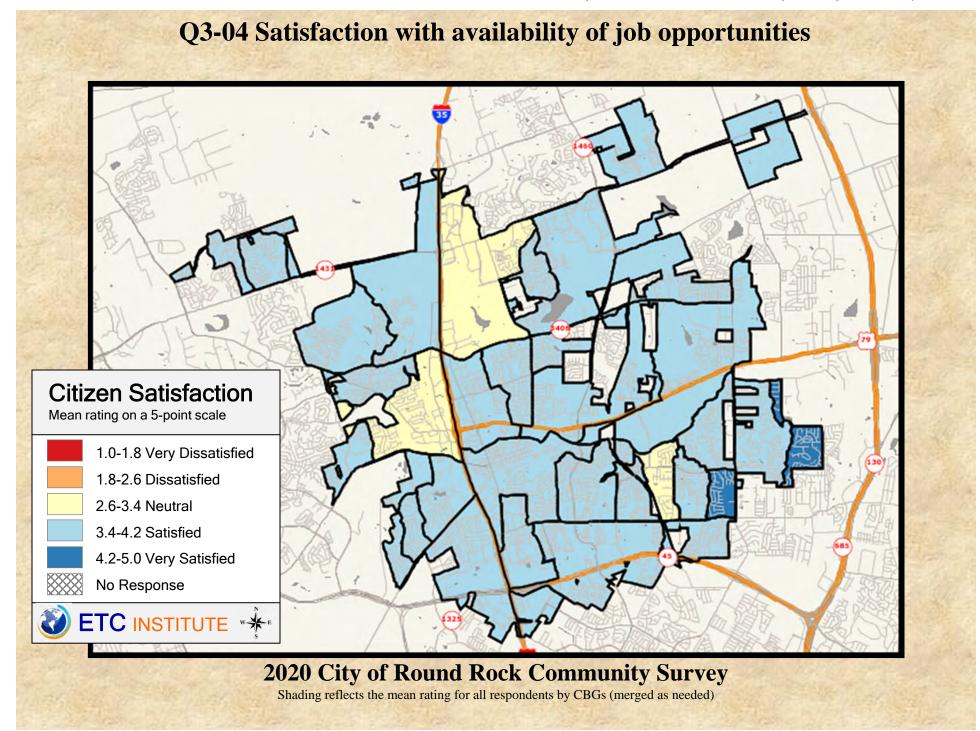

#### **Interpreting the Maps**

The maps on the following pages show the mean ratings for several questions on the survey by Census Block Group. If all areas on a map are the same color, then residents generally feel the same about that issue regardless of the location of their home.

When reading the maps, please use the following color scheme as a guide:

- DARK/LIGHT BLUE shades indicate <u>POSITIVE</u> ratings. Shades of blue generally indicate satisfaction with a service, ratings of "excellent" or "good" and ratings of "very safe" or "safe."
- OFF-WHITE shades indicate <u>NEUTRAL</u> ratings. Shades of neutral generally indicate that residents thought the quality of service delivery is adequate.
- ORANGE/RED shades indicate <u>NEGATIVE</u> ratings. Shades of orange/red generally indicate dissatisfaction with a service, ratings of "below average" or "poor" and ratings of "unsafe" or "very unsafe."