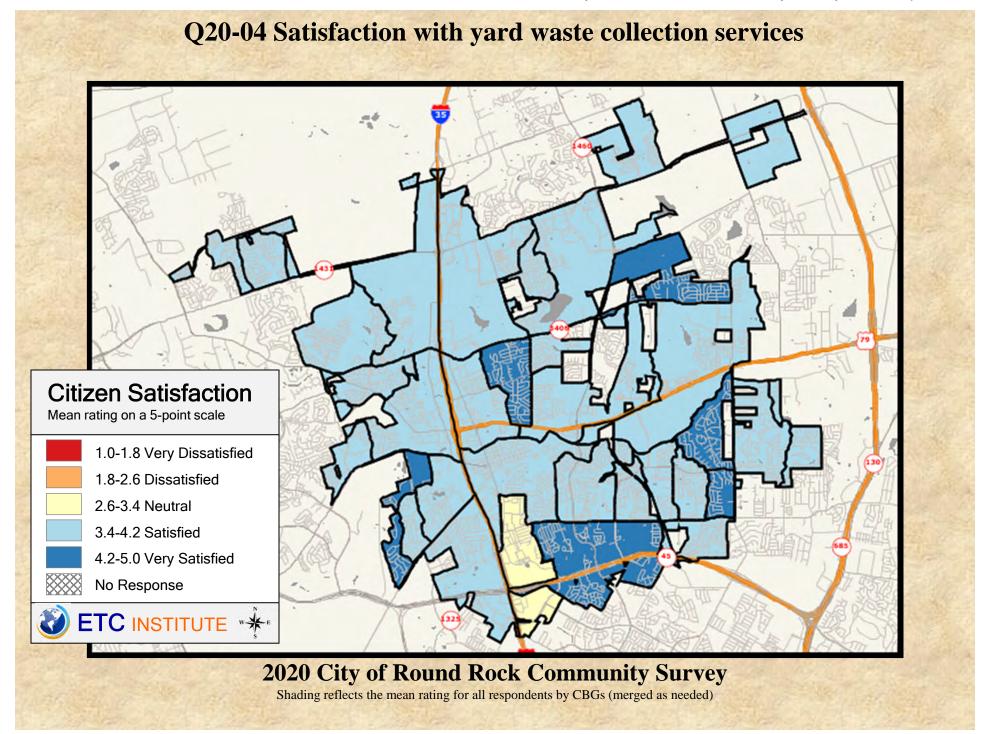

#### **Interpreting the Maps**

The maps on the following pages show the mean ratings for several questions on the survey by Census Block Group. If all areas on a map are the same color, then residents generally feel the same about that issue regardless of the location of their home.

When reading the maps, please use the following color scheme as a guide:

- DARK/LIGHT BLUE shades indicate <u>POSITIVE</u> ratings. Shades of blue generally indicate satisfaction with a service, ratings of "excellent" or "good" and ratings of "very safe" or "safe."
- OFF-WHITE shades indicate <u>NEUTRAL</u> ratings. Shades of neutral generally indicate that residents thought the quality of service delivery is adequate.
- ORANGE/RED shades indicate <u>NEGATIVE</u> ratings. Shades of orange/red generally indicate dissatisfaction with a service, ratings of "below average" or "poor" and ratings of "unsafe" or "very unsafe."