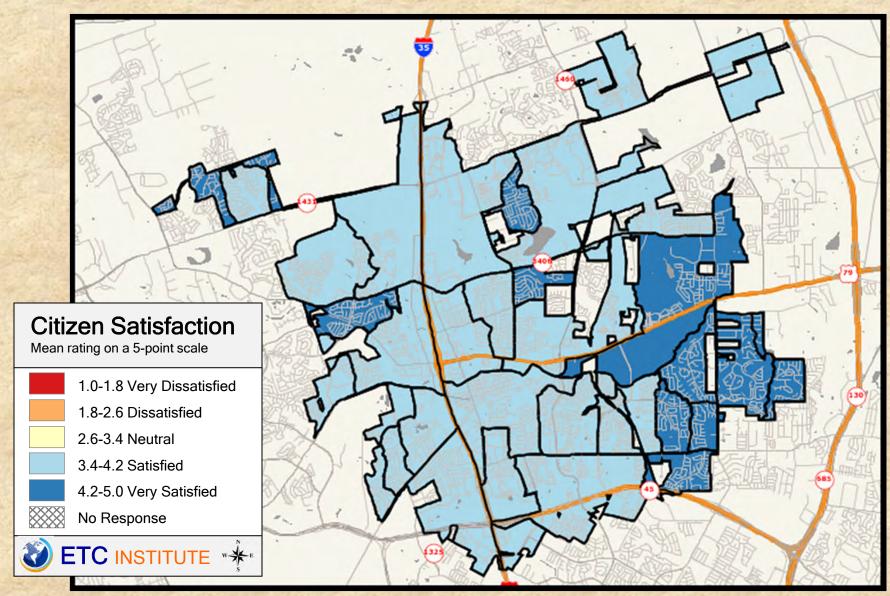

#### Q5-01 Satisfaction with appearance and maintenance of existing city parks

2020 City of Round Rock Community Survey

Shading reflects the mean rating for all respondents by CBGs (merged as needed)