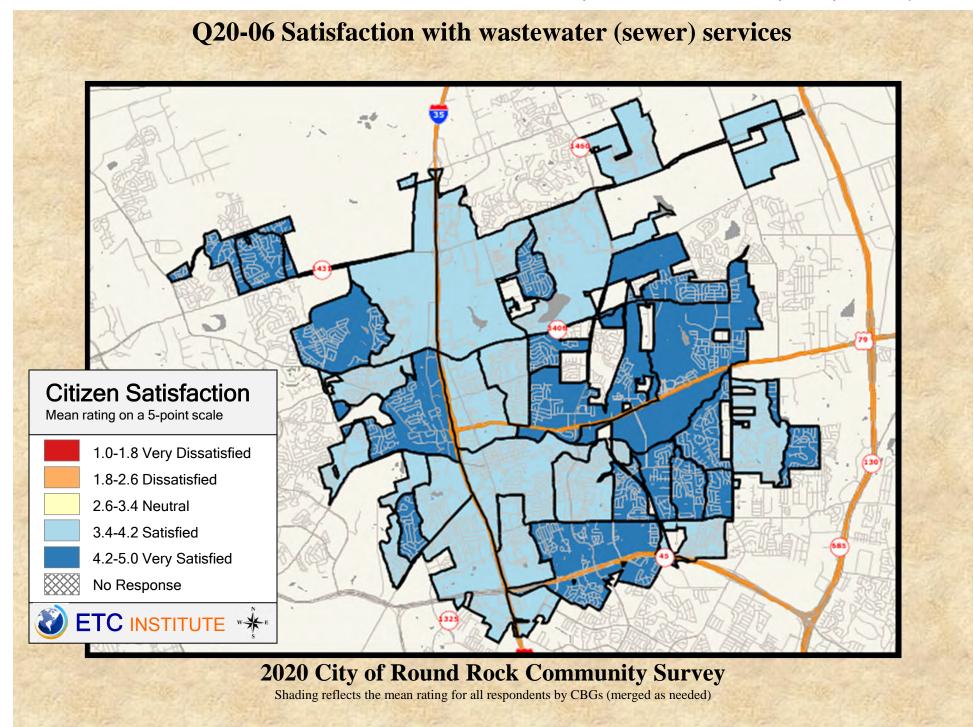

#### **Interpreting the Maps**

The maps on the following pages show the mean ratings for several questions on the survey by Census Block Group. If all areas on a map are the same color, then residents generally feel the same about that issue regardless of the location of their home.

When reading the maps, please use the following color scheme as a guide:

- DARK/LIGHT BLUE shades indicate <u>POSITIVE</u> ratings. Shades of blue generally indicate satisfaction with a service, ratings of "excellent" or "good" and ratings of "very safe" or "safe."
- OFF-WHITE shades indicate <u>NEUTRAL</u> ratings. Shades of neutral generally indicate that residents thought the quality of service delivery is adequate.
- ORANGE/RED shades indicate <u>NEGATIVE</u> ratings. Shades of orange/red generally indicate dissatisfaction with a service, ratings of "below average" or "poor" and ratings of "unsafe" or "very unsafe."