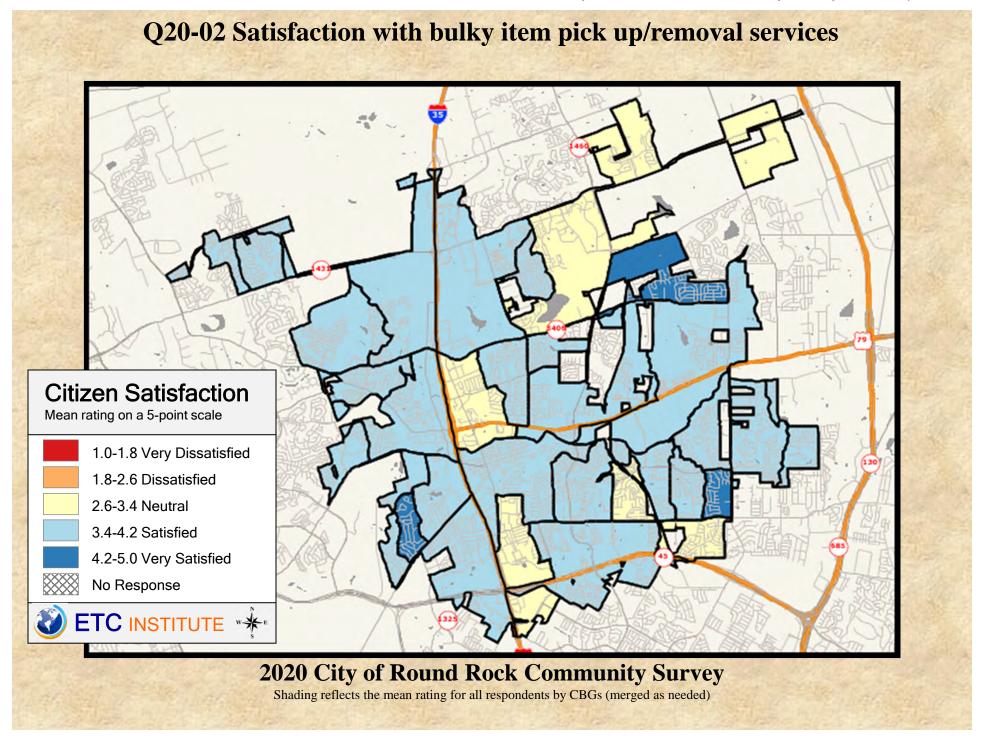

#### **Interpreting the Maps**

The maps on the following pages show the mean ratings for several questions on the survey by Census Block Group. If all areas on a map are the same color, then residents generally feel the same about that issue regardless of the location of their home.

When reading the maps, please use the following color scheme as a guide:

- DARK/LIGHT BLUE shades indicate <u>POSITIVE</u> ratings. Shades of blue generally indicate satisfaction with a service, ratings of "excellent" or "good" and ratings of "very safe" or "safe."
- OFF-WHITE shades indicate <u>NEUTRAL</u> ratings. Shades of neutral generally indicate that residents thought the quality of service delivery is adequate.
- ORANGE/RED shades indicate <u>NEGATIVE</u> ratings. Shades of orange/red generally indicate dissatisfaction with a service, ratings of "below average" or "poor" and ratings of "unsafe" or "very unsafe."