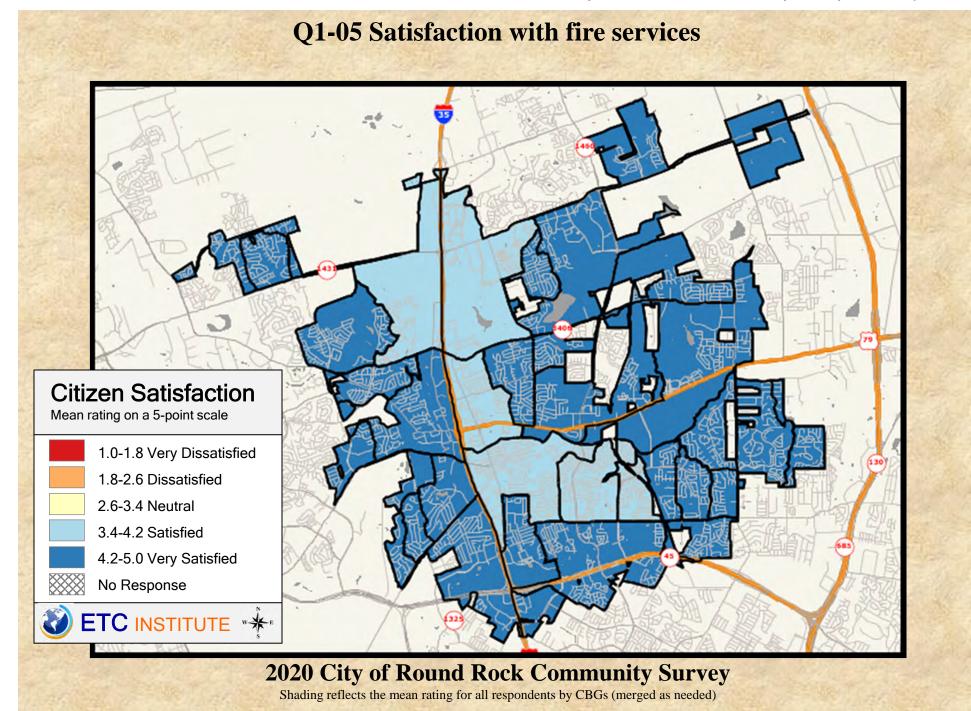

#### **Interpreting the Maps**

The maps on the following pages show the mean ratings for several questions on the survey by Census Block Group. If all areas on a map are the same color, then residents generally feel the same about that issue regardless of the location of their home.

When reading the maps, please use the following color scheme as a guide:

- DARK/LIGHT BLUE shades indicate <u>POSITIVE</u> ratings. Shades of blue generally indicate satisfaction with a service, ratings of "excellent" or "good" and ratings of "very safe" or "safe."
- OFF-WHITE shades indicate <u>NEUTRAL</u> ratings. Shades of neutral generally indicate that residents thought the quality of service delivery is adequate.
- ORANGE/RED shades indicate <u>NEGATIVE</u> ratings. Shades of orange/red generally indicate dissatisfaction with a service, ratings of "below average" or "poor" and ratings of "unsafe" or "very unsafe."