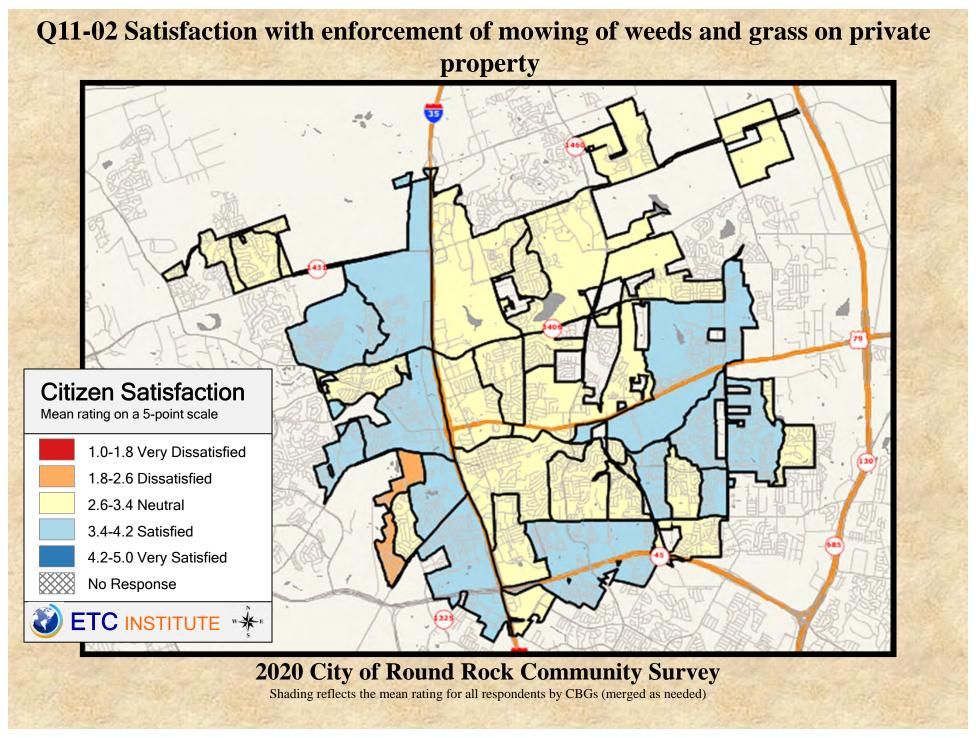

#### **Interpreting the Maps**

The maps on the following pages show the mean ratings for several questions on the survey by Census Block Group. If all areas on a map are the same color, then residents generally feel the same about that issue regardless of the location of their home.

When reading the maps, please use the following color scheme as a guide:

- DARK/LIGHT BLUE shades indicate <u>POSITIVE</u> ratings. Shades of blue generally indicate satisfaction with a service, ratings of "excellent" or "good" and ratings of "very safe" or "safe."
- OFF-WHITE shades indicate <u>NEUTRAL</u> ratings. Shades of neutral generally indicate that residents thought the quality of service delivery is adequate.
- ORANGE/RED shades indicate <u>NEGATIVE</u> ratings. Shades of orange/red generally indicate dissatisfaction with a service, ratings of "below average" or "poor" and ratings of "unsafe" or "very unsafe."