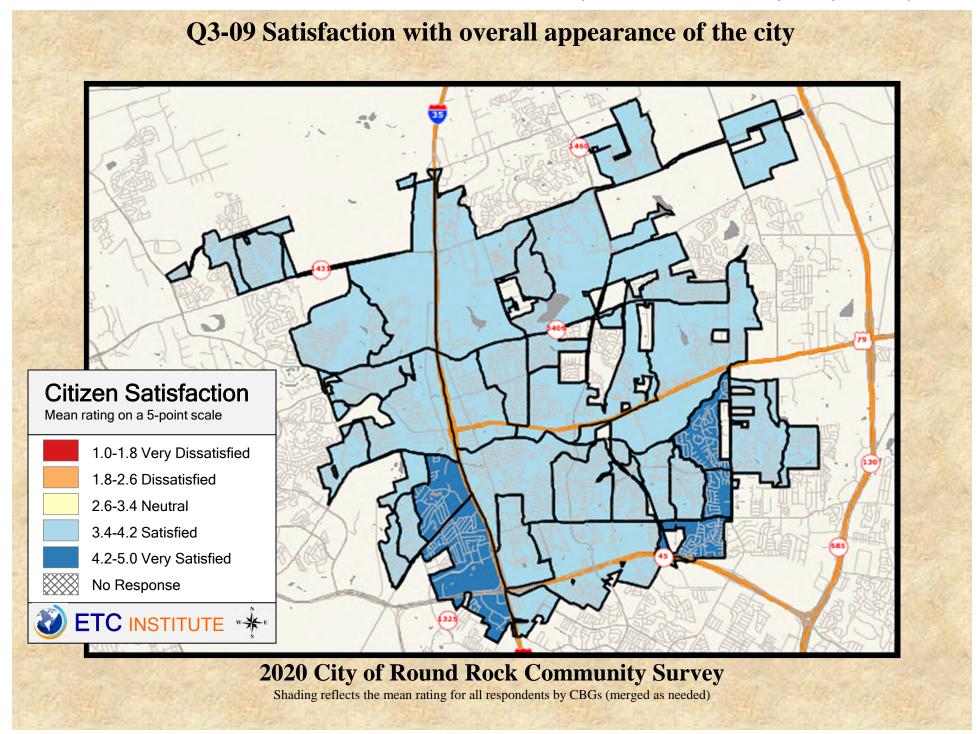

#### **Interpreting the Maps**

The maps on the following pages show the mean ratings for several questions on the survey by Census Block Group. If all areas on a map are the same color, then residents generally feel the same about that issue regardless of the location of their home.

When reading the maps, please use the following color scheme as a guide:

- DARK/LIGHT BLUE shades indicate <u>POSITIVE</u> ratings. Shades of blue generally indicate satisfaction with a service, ratings of "excellent" or "good" and ratings of "very safe" or "safe."
- OFF-WHITE shades indicate <u>NEUTRAL</u> ratings. Shades of neutral generally indicate that residents thought the quality of service delivery is adequate.
- ORANGE/RED shades indicate <u>NEGATIVE</u> ratings. Shades of orange/red generally indicate dissatisfaction with a service, ratings of "below average" or "poor" and ratings of "unsafe" or "very unsafe."