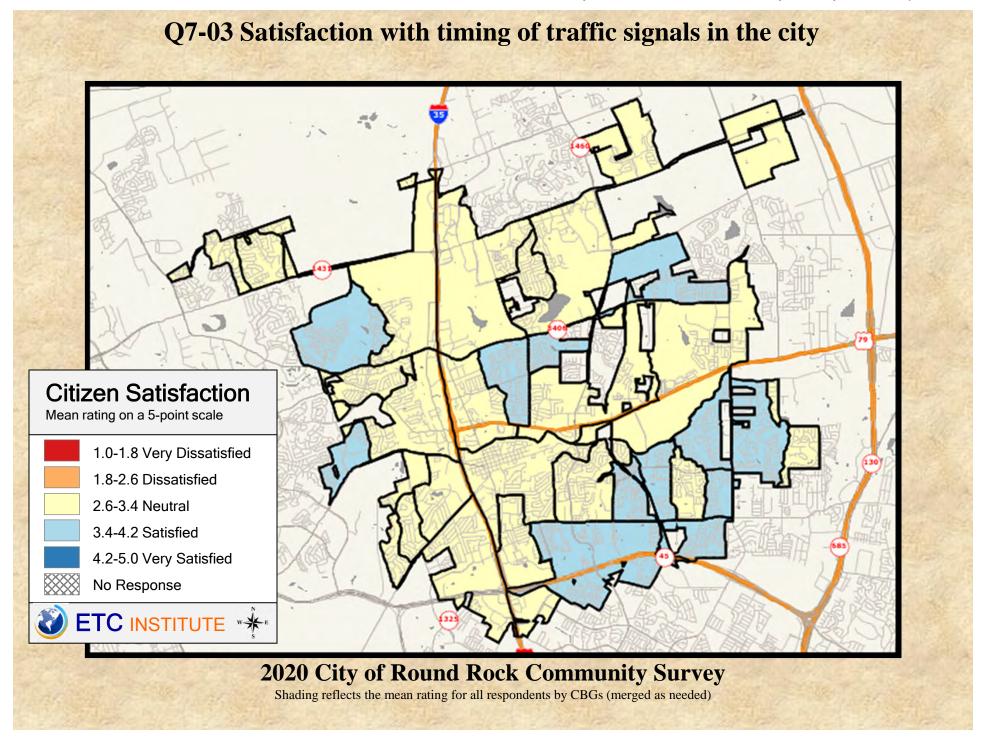

#### **Interpreting the Maps**

The maps on the following pages show the mean ratings for several questions on the survey by Census Block Group. If all areas on a map are the same color, then residents generally feel the same about that issue regardless of the location of their home.

When reading the maps, please use the following color scheme as a guide:

- DARK/LIGHT BLUE shades indicate <u>POSITIVE</u> ratings. Shades of blue generally indicate satisfaction with a service, ratings of "excellent" or "good" and ratings of "very safe" or "safe."
- OFF-WHITE shades indicate <u>NEUTRAL</u> ratings. Shades of neutral generally indicate that residents thought the quality of service delivery is adequate.
- ORANGE/RED shades indicate <u>NEGATIVE</u> ratings. Shades of orange/red generally indicate dissatisfaction with a service, ratings of "below average" or "poor" and ratings of "unsafe" or "very unsafe."