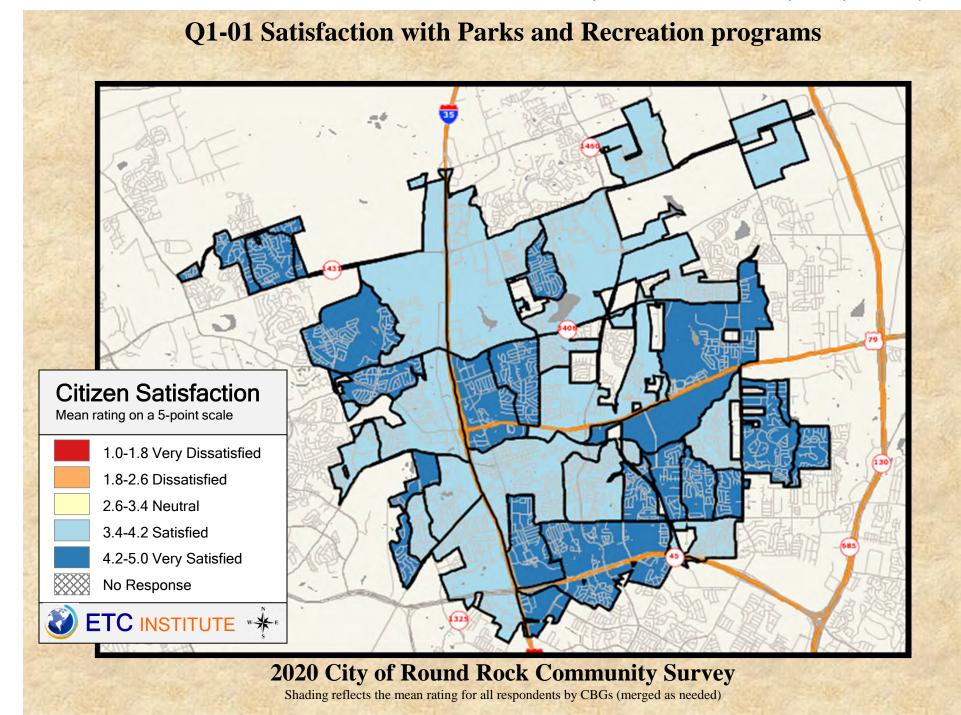

#### **Interpreting the Maps**

The maps on the following pages show the mean ratings for several questions on the survey by Census Block Group. If all areas on a map are the same color, then residents generally feel the same about that issue regardless of the location of their home.

When reading the maps, please use the following color scheme as a guide:

- DARK/LIGHT BLUE shades indicate <u>POSITIVE</u> ratings. Shades of blue generally indicate satisfaction with a service, ratings of "excellent" or "good" and ratings of "very safe" or "safe."
- OFF-WHITE shades indicate <u>NEUTRAL</u> ratings. Shades of neutral generally indicate that residents thought the quality of service delivery is adequate.
- ORANGE/RED shades indicate <u>NEGATIVE</u> ratings. Shades of orange/red generally indicate dissatisfaction with a service, ratings of "below average" or "poor" and ratings of "unsafe" or "very unsafe."