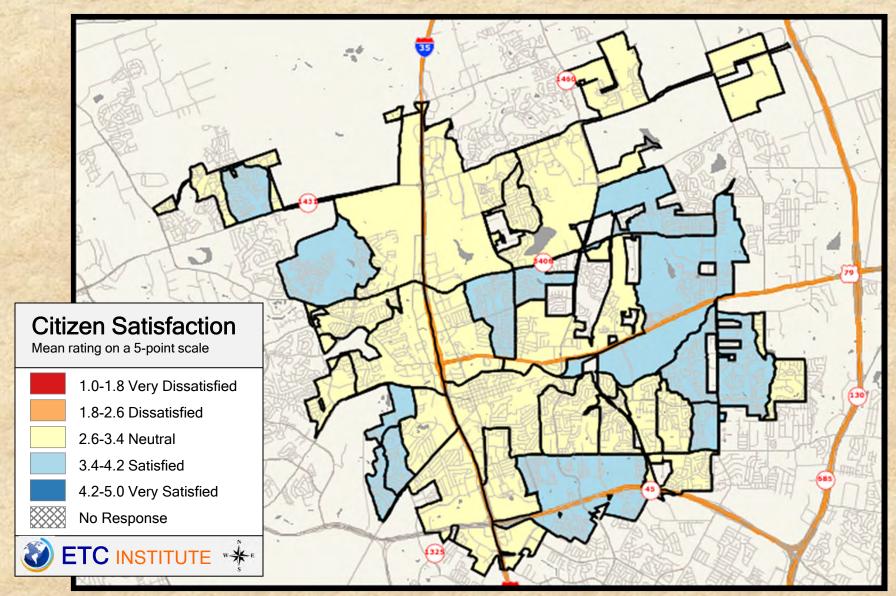

#### Q1-12 Satisfaction with trash, recycling, and yard waste collection services

2020 City of Round Rock Community Survey

Shading reflects the mean rating for all respondents by CBGs (merged as needed)

#### **Interpreting the Maps**

The maps on the following pages show the mean ratings for several questions on the survey by Census Block Group. If all areas on a map are the same color, then residents generally feel the same about that issue regardless of the location of their home.

When reading the maps, please use the following color scheme as a guide:

- DARK/LIGHT BLUE shades indicate <u>POSITIVE</u> ratings. Shades of blue generally indicate satisfaction with a service, ratings of "excellent" or "good" and ratings of "very safe" or "safe."
- OFF-WHITE shades indicate <u>NEUTRAL</u> ratings. Shades of neutral generally indicate that residents thought the quality of service delivery is adequate.
- ORANGE/RED shades indicate <u>NEGATIVE</u> ratings. Shades of orange/red generally indicate dissatisfaction with a service, ratings of "below average" or "poor" and ratings of "unsafe" or "very unsafe."