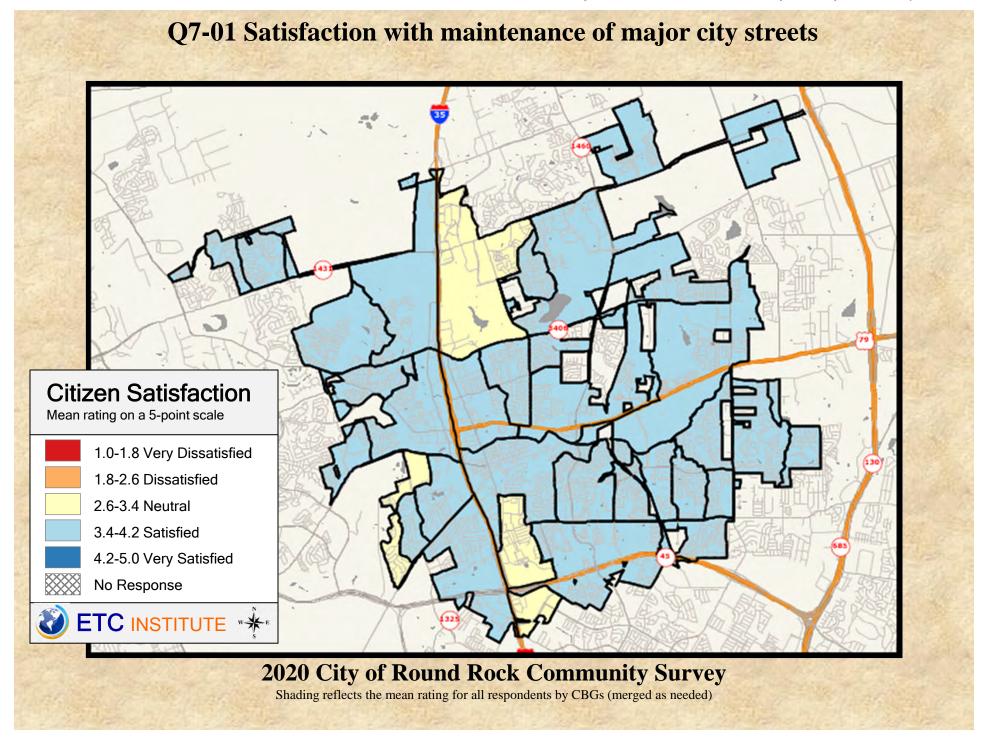

#### **Interpreting the Maps**

The maps on the following pages show the mean ratings for several questions on the survey by Census Block Group. If all areas on a map are the same color, then residents generally feel the same about that issue regardless of the location of their home.

When reading the maps, please use the following color scheme as a guide:

- DARK/LIGHT BLUE shades indicate <u>POSITIVE</u> ratings. Shades of blue generally indicate satisfaction with a service, ratings of "excellent" or "good" and ratings of "very safe" or "safe."
- OFF-WHITE shades indicate <u>NEUTRAL</u> ratings. Shades of neutral generally indicate that residents thought the quality of service delivery is adequate.
- ORANGE/RED shades indicate <u>NEGATIVE</u> ratings. Shades of orange/red generally indicate dissatisfaction with a service, ratings of "below average" or "poor" and ratings of "unsafe" or "very unsafe."