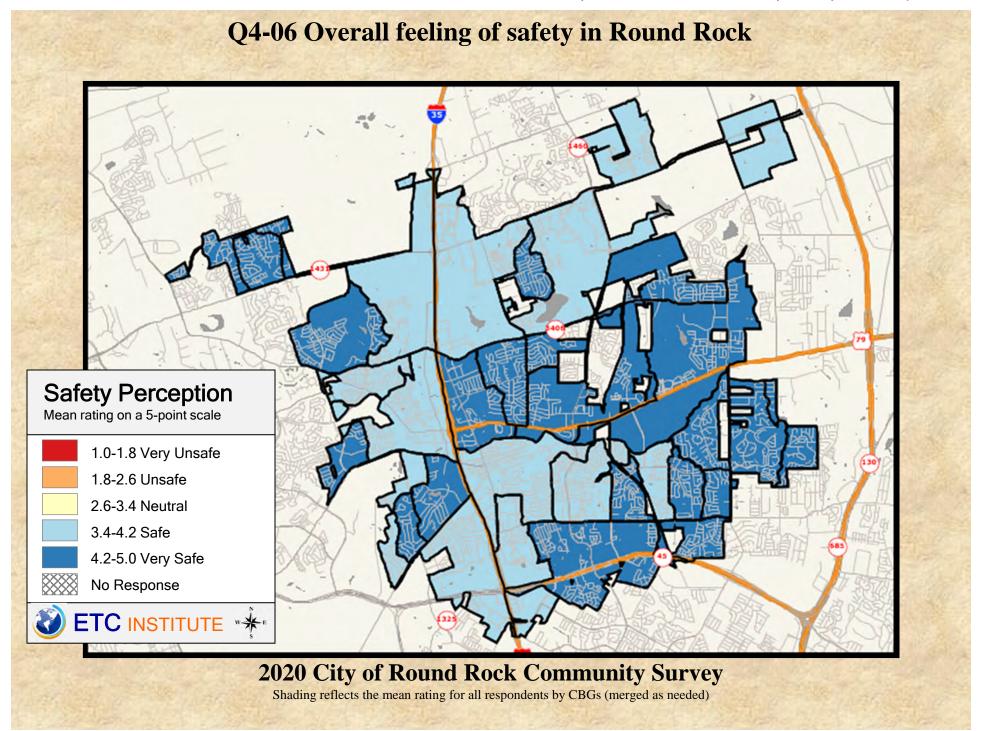

#### **Interpreting the Maps**

The maps on the following pages show the mean ratings for several questions on the survey by Census Block Group. If all areas on a map are the same color, then residents generally feel the same about that issue regardless of the location of their home.

When reading the maps, please use the following color scheme as a guide:

- DARK/LIGHT BLUE shades indicate <u>POSITIVE</u> ratings. Shades of blue generally indicate satisfaction with a service, ratings of "excellent" or "good" and ratings of "very safe" or "safe."
- OFF-WHITE shades indicate <u>NEUTRAL</u> ratings. Shades of neutral generally indicate that residents thought the quality of service delivery is adequate.
- ORANGE/RED shades indicate <u>NEGATIVE</u> ratings. Shades of orange/red generally indicate dissatisfaction with a service, ratings of "below average" or "poor" and ratings of "unsafe" or "very unsafe."