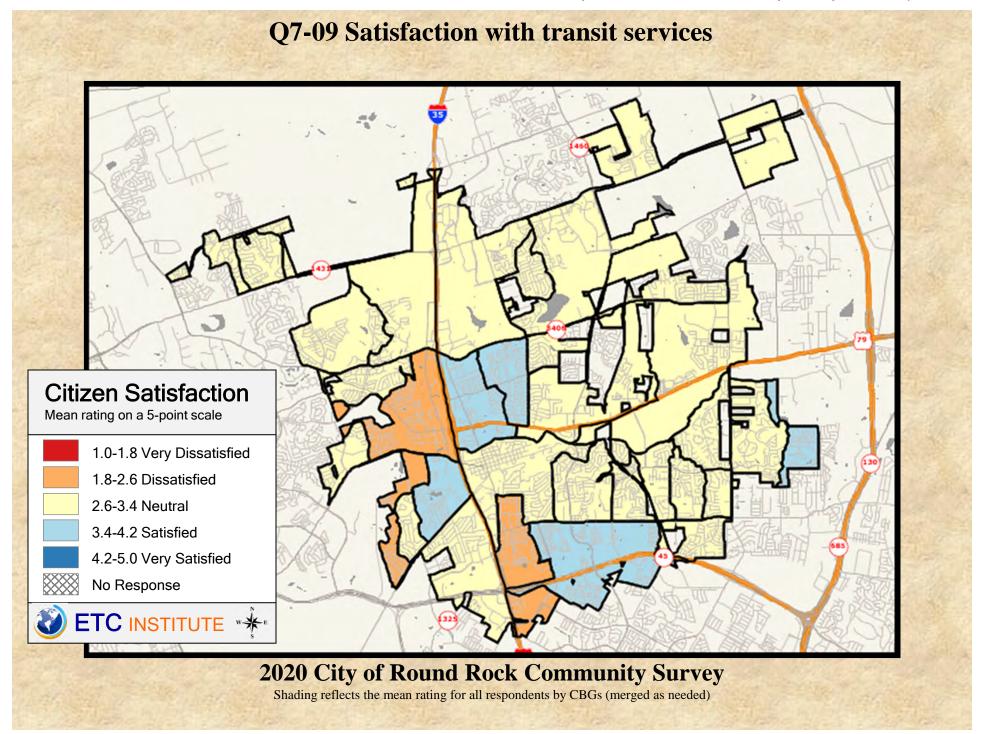

#### **Interpreting the Maps**

The maps on the following pages show the mean ratings for several questions on the survey by Census Block Group. If all areas on a map are the same color, then residents generally feel the same about that issue regardless of the location of their home.

When reading the maps, please use the following color scheme as a guide:

- DARK/LIGHT BLUE shades indicate <u>POSITIVE</u> ratings. Shades of blue generally indicate satisfaction with a service, ratings of "excellent" or "good" and ratings of "very safe" or "safe."
- OFF-WHITE shades indicate <u>NEUTRAL</u> ratings. Shades of neutral generally indicate that residents thought the quality of service delivery is adequate.
- ORANGE/RED shades indicate <u>NEGATIVE</u> ratings. Shades of orange/red generally indicate dissatisfaction with a service, ratings of "below average" or "poor" and ratings of "unsafe" or "very unsafe."