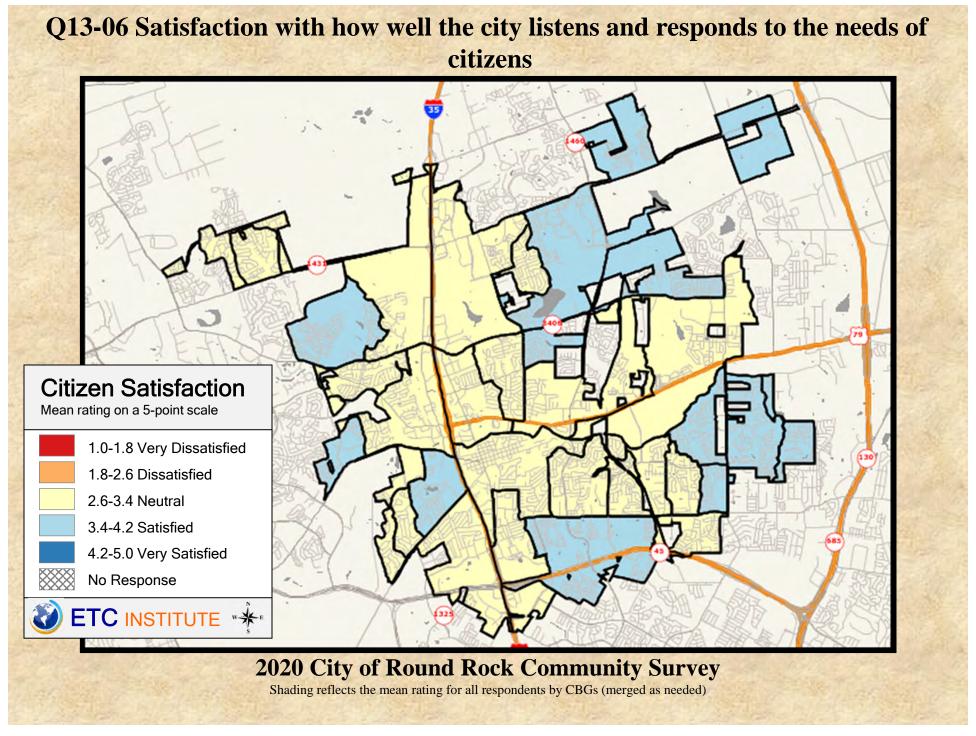

#### **Interpreting the Maps**

The maps on the following pages show the mean ratings for several questions on the survey by Census Block Group. If all areas on a map are the same color, then residents generally feel the same about that issue regardless of the location of their home.

When reading the maps, please use the following color scheme as a guide:

- DARK/LIGHT BLUE shades indicate <u>POSITIVE</u> ratings. Shades of blue generally indicate satisfaction with a service, ratings of "excellent" or "good" and ratings of "very safe" or "safe."
- OFF-WHITE shades indicate <u>NEUTRAL</u> ratings. Shades of neutral generally indicate that residents thought the quality of service delivery is adequate.
- ORANGE/RED shades indicate <u>NEGATIVE</u> ratings. Shades of orange/red generally indicate dissatisfaction with a service, ratings of "below average" or "poor" and ratings of "unsafe" or "very unsafe."