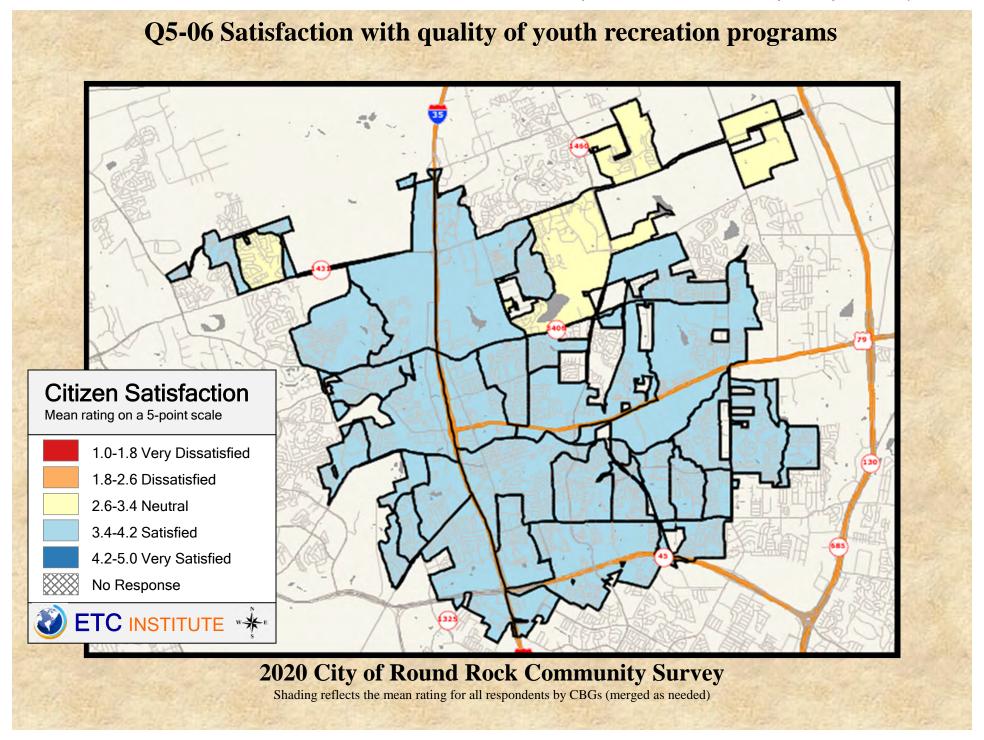

#### **Interpreting the Maps**

The maps on the following pages show the mean ratings for several questions on the survey by Census Block Group. If all areas on a map are the same color, then residents generally feel the same about that issue regardless of the location of their home.

When reading the maps, please use the following color scheme as a guide:

- DARK/LIGHT BLUE shades indicate <u>POSITIVE</u> ratings. Shades of blue generally indicate satisfaction with a service, ratings of "excellent" or "good" and ratings of "very safe" or "safe."
- OFF-WHITE shades indicate <u>NEUTRAL</u> ratings. Shades of neutral generally indicate that residents thought the quality of service delivery is adequate.
- ORANGE/RED shades indicate <u>NEGATIVE</u> ratings. Shades of orange/red generally indicate dissatisfaction with a service, ratings of "below average" or "poor" and ratings of "unsafe" or "very unsafe."