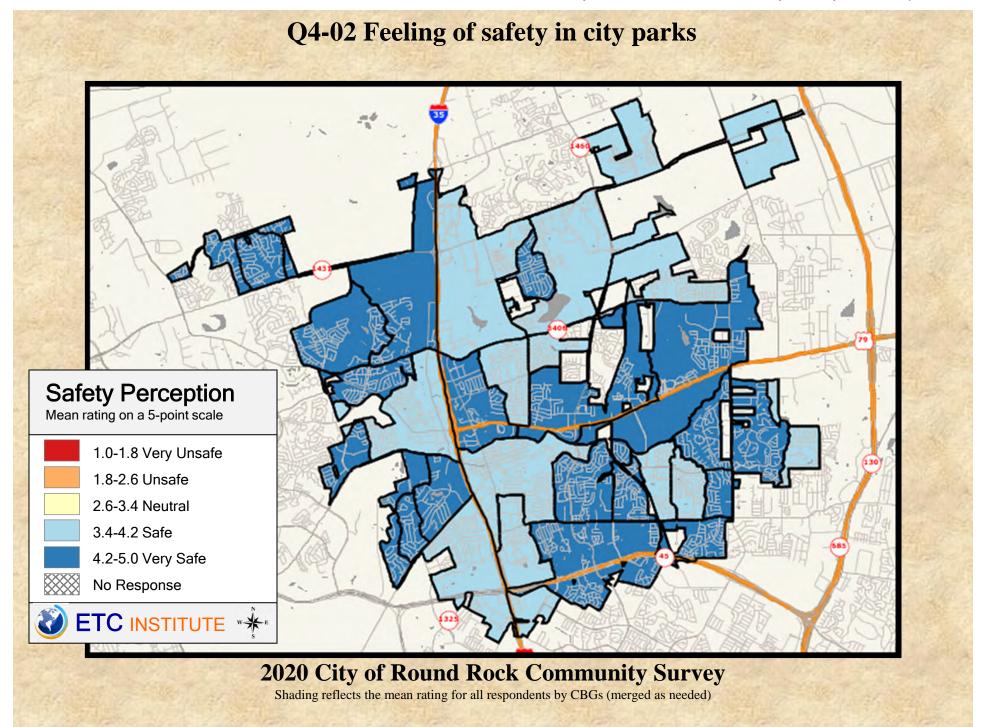

#### **Interpreting the Maps**

The maps on the following pages show the mean ratings for several questions on the survey by Census Block Group. If all areas on a map are the same color, then residents generally feel the same about that issue regardless of the location of their home.

When reading the maps, please use the following color scheme as a guide:

- DARK/LIGHT BLUE shades indicate <u>POSITIVE</u> ratings. Shades of blue generally indicate satisfaction with a service, ratings of "excellent" or "good" and ratings of "very safe" or "safe."
- OFF-WHITE shades indicate <u>NEUTRAL</u> ratings. Shades of neutral generally indicate that residents thought the quality of service delivery is adequate.
- ORANGE/RED shades indicate <u>NEGATIVE</u> ratings. Shades of orange/red generally indicate dissatisfaction with a service, ratings of "below average" or "poor" and ratings of "unsafe" or "very unsafe."