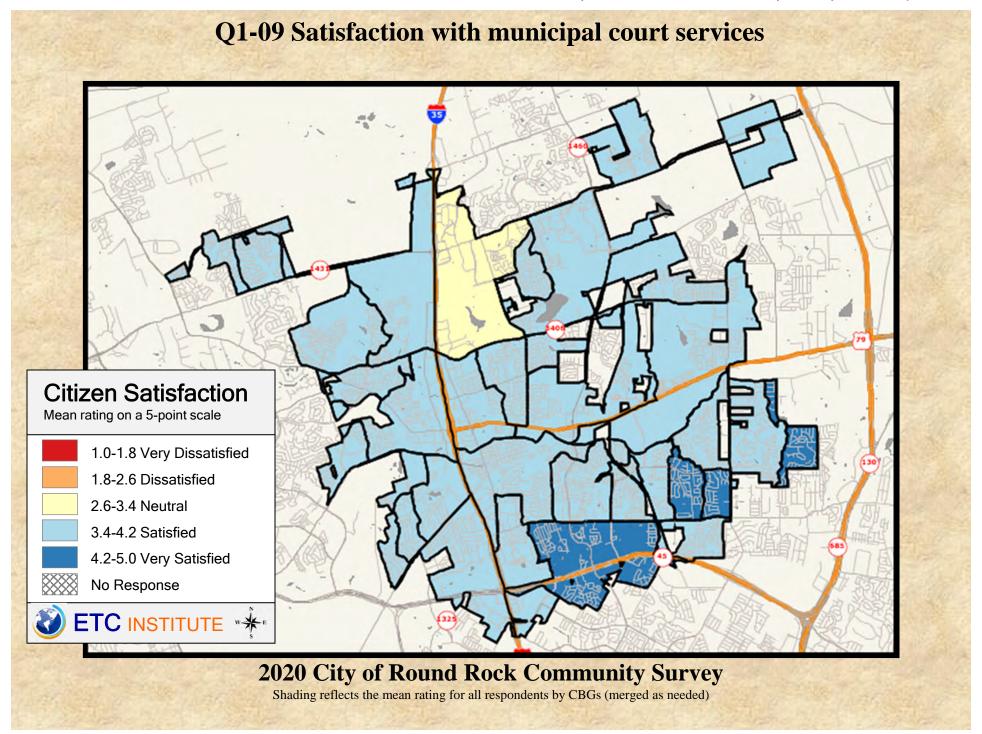

#### **Interpreting the Maps**

The maps on the following pages show the mean ratings for several questions on the survey by Census Block Group. If all areas on a map are the same color, then residents generally feel the same about that issue regardless of the location of their home.

When reading the maps, please use the following color scheme as a guide:

- DARK/LIGHT BLUE shades indicate <u>POSITIVE</u> ratings. Shades of blue generally indicate satisfaction with a service, ratings of "excellent" or "good" and ratings of "very safe" or "safe."
- OFF-WHITE shades indicate <u>NEUTRAL</u> ratings. Shades of neutral generally indicate that residents thought the quality of service delivery is adequate.
- ORANGE/RED shades indicate <u>NEGATIVE</u> ratings. Shades of orange/red generally indicate dissatisfaction with a service, ratings of "below average" or "poor" and ratings of "unsafe" or "very unsafe."