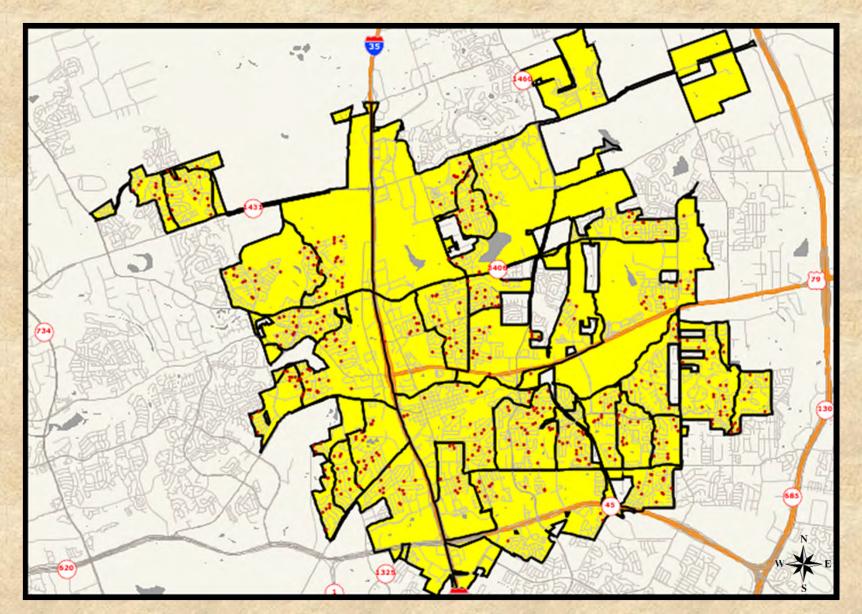

# **Location of Survey Respondents**

2020 City of Round Rock Community Survey

ETC Institute (2020)

2020 City of Round Rock Community Survey

Shading reflects the mean rating for all respondents by CBGs (merged as needed)