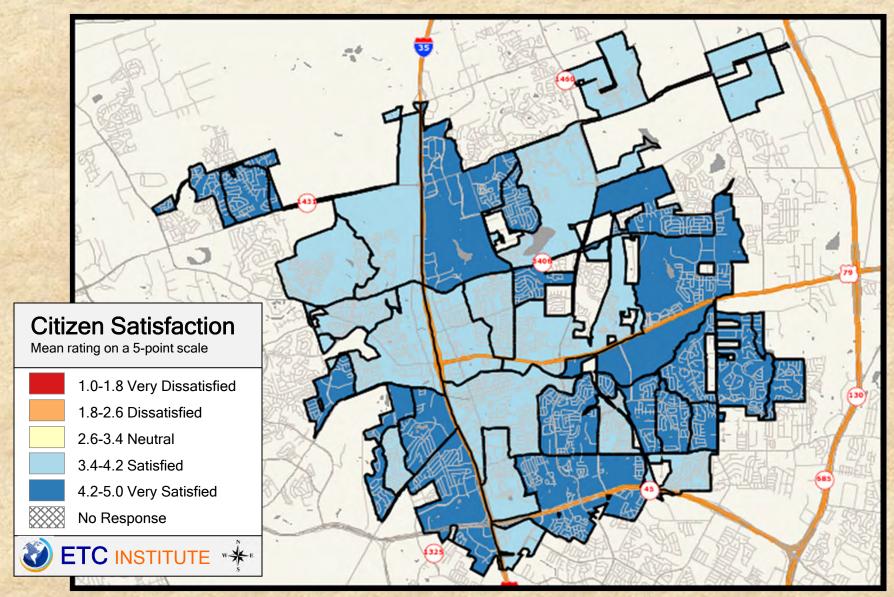

#### **Interpreting the Maps**

The maps on the following pages show the mean ratings for several questions on the survey by Census Block Group. If all areas on a map are the same color, then residents generally feel the same about that issue regardless of the location of their home.

When reading the maps, please use the following color scheme as a guide:

- DARK/LIGHT BLUE shades indicate <u>POSITIVE</u> ratings. Shades of blue generally indicate satisfaction with a service, ratings of "excellent" or "good" and ratings of "very safe" or "safe."
- OFF-WHITE shades indicate <u>NEUTRAL</u> ratings. Shades of neutral generally indicate that residents thought the quality of service delivery is adequate.
- ORANGE/RED shades indicate <u>NEGATIVE</u> ratings. Shades of orange/red generally indicate dissatisfaction with a service, ratings of "below average" or "poor" and ratings of "unsafe" or "very unsafe."