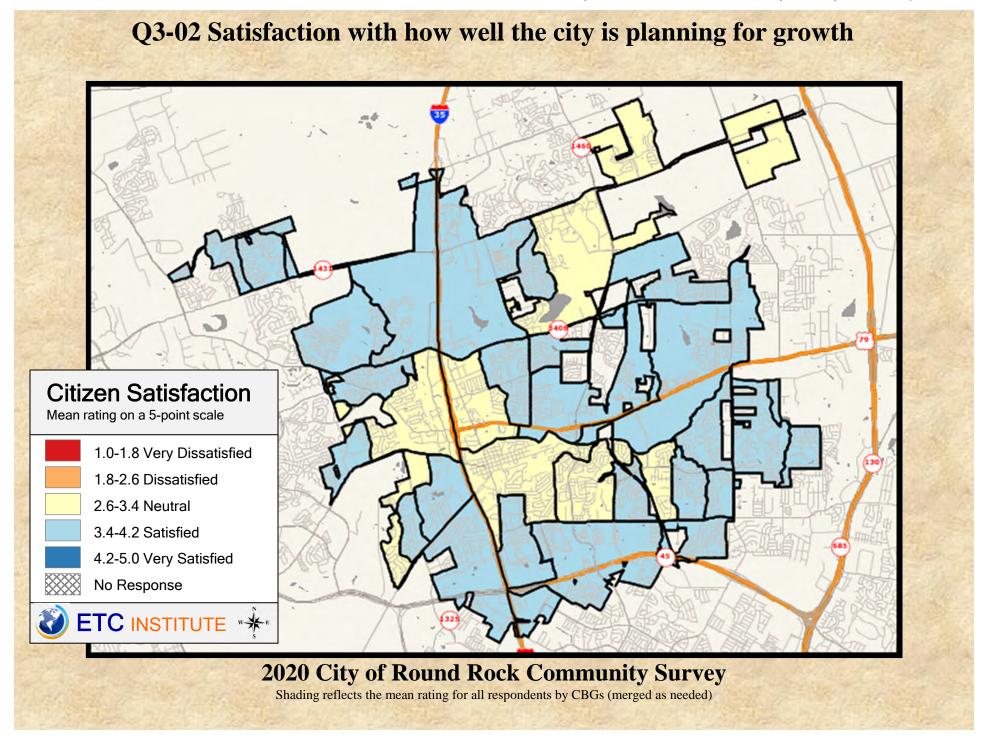

#### **Interpreting the Maps**

The maps on the following pages show the mean ratings for several questions on the survey by Census Block Group. If all areas on a map are the same color, then residents generally feel the same about that issue regardless of the location of their home.

When reading the maps, please use the following color scheme as a guide:

- DARK/LIGHT BLUE shades indicate <u>POSITIVE</u> ratings. Shades of blue generally indicate satisfaction with a service, ratings of "excellent" or "good" and ratings of "very safe" or "safe."
- OFF-WHITE shades indicate <u>NEUTRAL</u> ratings. Shades of neutral generally indicate that residents thought the quality of service delivery is adequate.
- ORANGE/RED shades indicate <u>NEGATIVE</u> ratings. Shades of orange/red generally indicate dissatisfaction with a service, ratings of "below average" or "poor" and ratings of "unsafe" or "very unsafe."