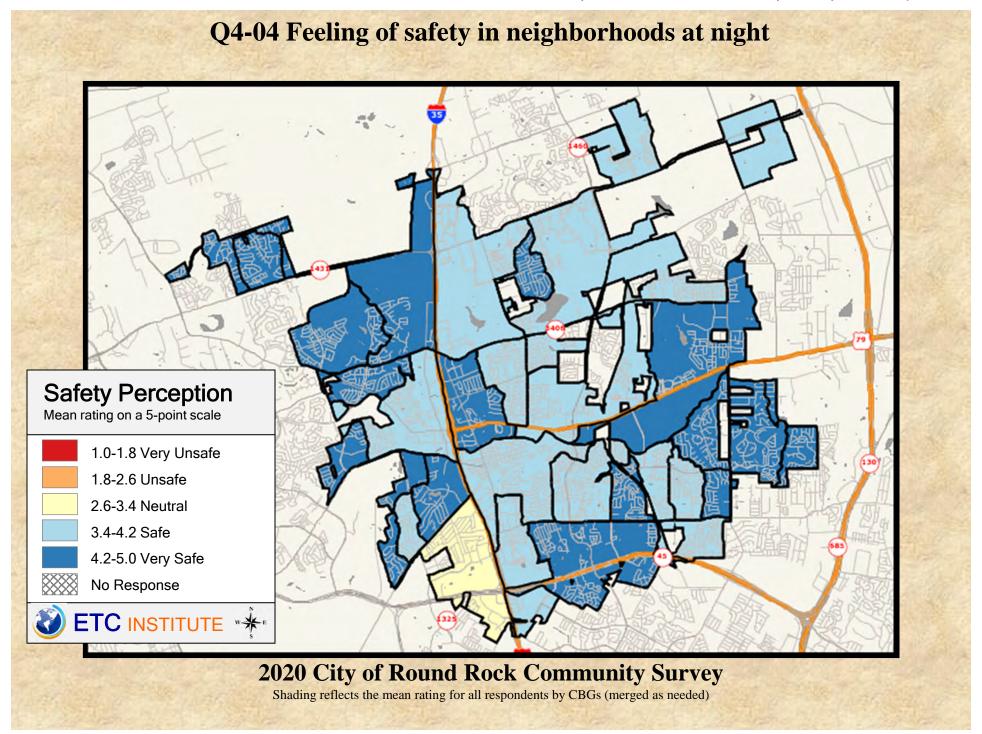

#### **Interpreting the Maps**

The maps on the following pages show the mean ratings for several questions on the survey by Census Block Group. If all areas on a map are the same color, then residents generally feel the same about that issue regardless of the location of their home.

When reading the maps, please use the following color scheme as a guide:

- DARK/LIGHT BLUE shades indicate <u>POSITIVE</u> ratings. Shades of blue generally indicate satisfaction with a service, ratings of "excellent" or "good" and ratings of "very safe" or "safe."
- OFF-WHITE shades indicate <u>NEUTRAL</u> ratings. Shades of neutral generally indicate that residents thought the quality of service delivery is adequate.
- ORANGE/RED shades indicate <u>NEGATIVE</u> ratings. Shades of orange/red generally indicate dissatisfaction with a service, ratings of "below average" or "poor" and ratings of "unsafe" or "very unsafe."