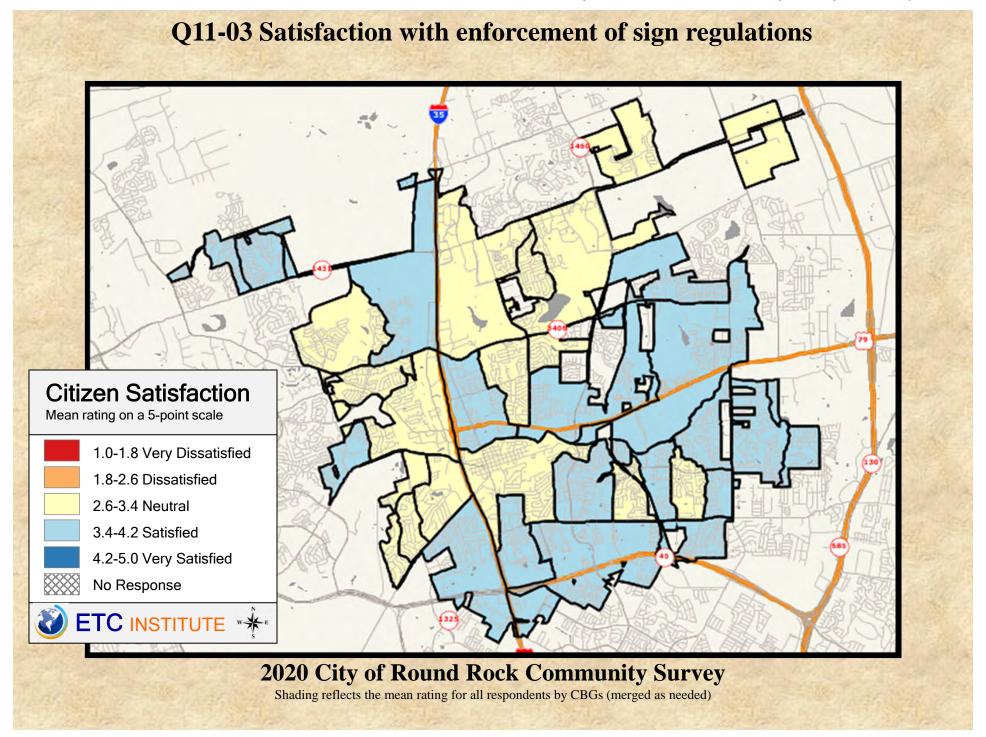

#### **Interpreting the Maps**

The maps on the following pages show the mean ratings for several questions on the survey by Census Block Group. If all areas on a map are the same color, then residents generally feel the same about that issue regardless of the location of their home.

When reading the maps, please use the following color scheme as a guide:

- DARK/LIGHT BLUE shades indicate <u>POSITIVE</u> ratings. Shades of blue generally indicate satisfaction with a service, ratings of "excellent" or "good" and ratings of "very safe" or "safe."
- OFF-WHITE shades indicate <u>NEUTRAL</u> ratings. Shades of neutral generally indicate that residents thought the quality of service delivery is adequate.
- ORANGE/RED shades indicate <u>NEGATIVE</u> ratings. Shades of orange/red generally indicate dissatisfaction with a service, ratings of "below average" or "poor" and ratings of "unsafe" or "very unsafe."