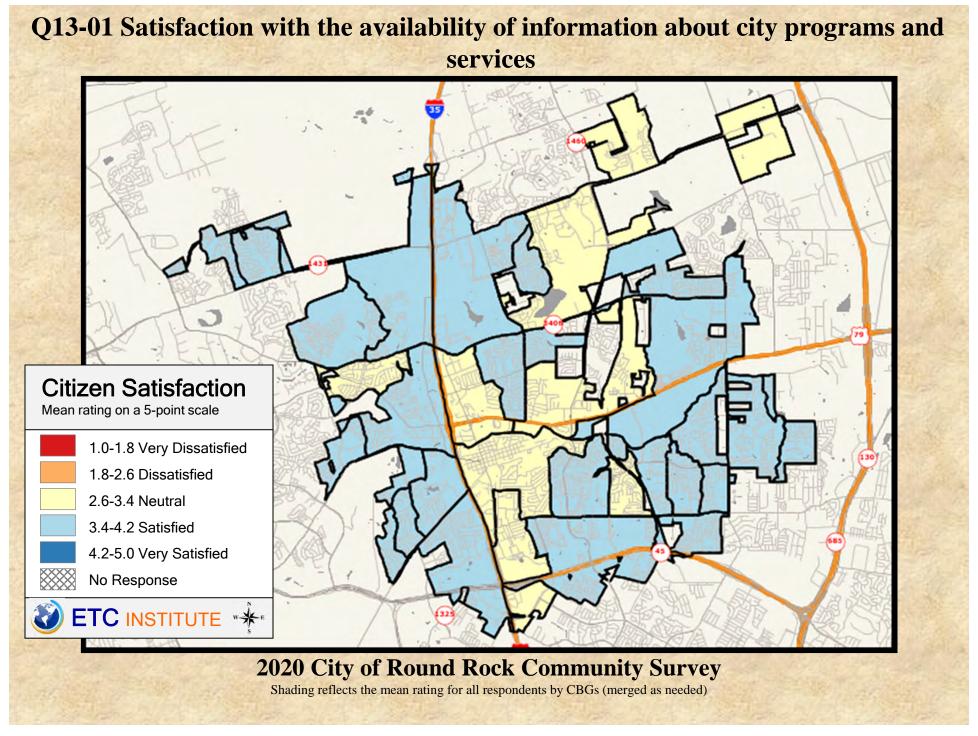

#### **Interpreting the Maps**

The maps on the following pages show the mean ratings for several questions on the survey by Census Block Group. If all areas on a map are the same color, then residents generally feel the same about that issue regardless of the location of their home.

When reading the maps, please use the following color scheme as a guide:

- DARK/LIGHT BLUE shades indicate <u>POSITIVE</u> ratings. Shades of blue generally indicate satisfaction with a service, ratings of "excellent" or "good" and ratings of "very safe" or "safe."
- OFF-WHITE shades indicate <u>NEUTRAL</u> ratings. Shades of neutral generally indicate that residents thought the quality of service delivery is adequate.
- ORANGE/RED shades indicate <u>NEGATIVE</u> ratings. Shades of orange/red generally indicate dissatisfaction with a service, ratings of "below average" or "poor" and ratings of "unsafe" or "very unsafe."