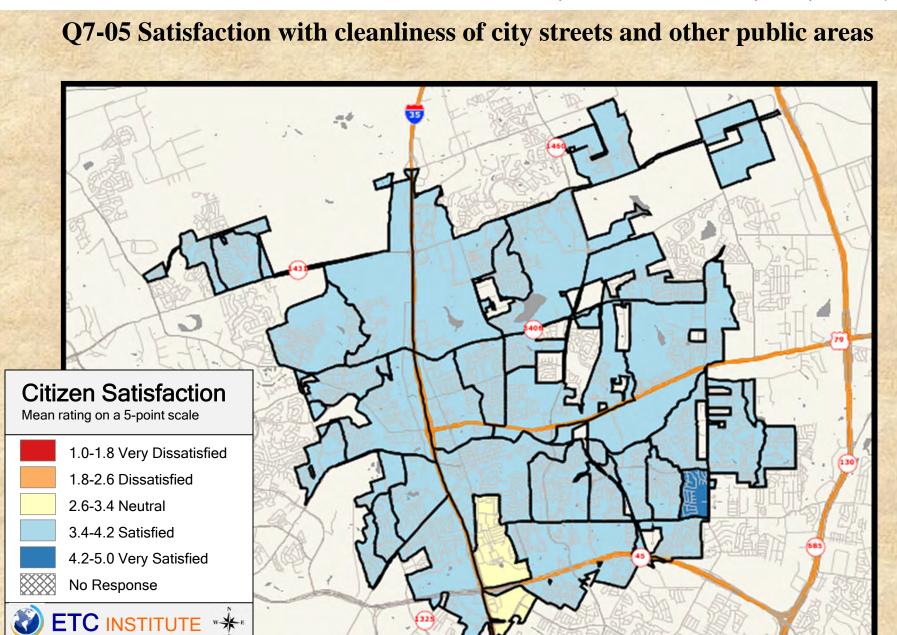

#### **Interpreting the Maps**

The maps on the following pages show the mean ratings for several questions on the survey by Census Block Group. If all areas on a map are the same color, then residents generally feel the same about that issue regardless of the location of their home.

When reading the maps, please use the following color scheme as a guide:

- DARK/LIGHT BLUE shades indicate <u>POSITIVE</u> ratings. Shades of blue generally indicate satisfaction with a service, ratings of "excellent" or "good" and ratings of "very safe" or "safe."
- OFF-WHITE shades indicate <u>NEUTRAL</u> ratings. Shades of neutral generally indicate that residents thought the quality of service delivery is adequate.
- ORANGE/RED shades indicate <u>NEGATIVE</u> ratings. Shades of orange/red generally indicate dissatisfaction with a service, ratings of "below average" or "poor" and ratings of "unsafe" or "very unsafe."