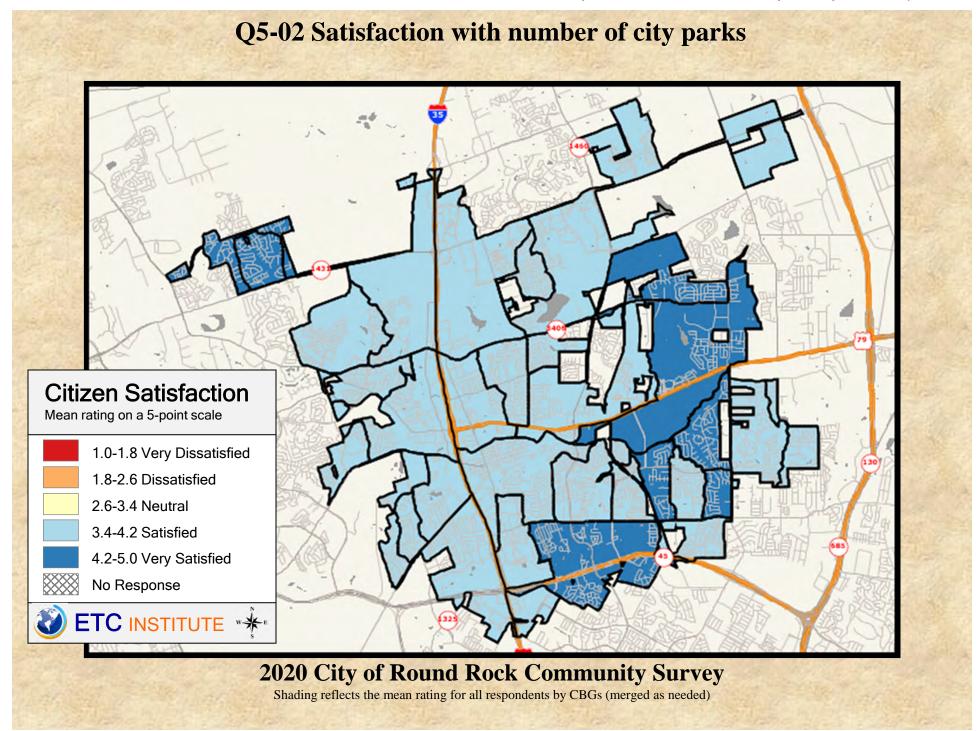

#### **Interpreting the Maps**

The maps on the following pages show the mean ratings for several questions on the survey by Census Block Group. If all areas on a map are the same color, then residents generally feel the same about that issue regardless of the location of their home.

When reading the maps, please use the following color scheme as a guide:

- DARK/LIGHT BLUE shades indicate <u>POSITIVE</u> ratings. Shades of blue generally indicate satisfaction with a service, ratings of "excellent" or "good" and ratings of "very safe" or "safe."
- OFF-WHITE shades indicate <u>NEUTRAL</u> ratings. Shades of neutral generally indicate that residents thought the quality of service delivery is adequate.
- ORANGE/RED shades indicate <u>NEGATIVE</u> ratings. Shades of orange/red generally indicate dissatisfaction with a service, ratings of "below average" or "poor" and ratings of "unsafe" or "very unsafe."

#### Q5-01 Satisfaction with appearance and maintenance of existing city parks

2020 City of Round Rock Community Survey

Shading reflects the mean rating for all respondents by CBGs (merged as needed)