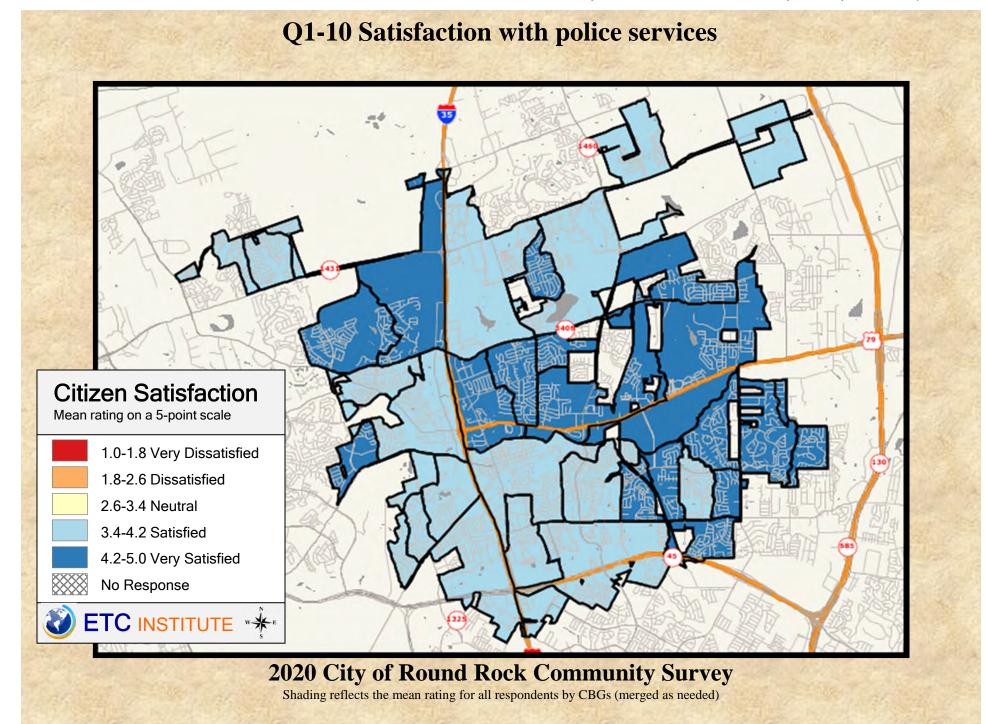

#### **Interpreting the Maps**

The maps on the following pages show the mean ratings for several questions on the survey by Census Block Group. If all areas on a map are the same color, then residents generally feel the same about that issue regardless of the location of their home.

When reading the maps, please use the following color scheme as a guide:

- DARK/LIGHT BLUE shades indicate <u>POSITIVE</u> ratings. Shades of blue generally indicate satisfaction with a service, ratings of "excellent" or "good" and ratings of "very safe" or "safe."
- OFF-WHITE shades indicate <u>NEUTRAL</u> ratings. Shades of neutral generally indicate that residents thought the quality of service delivery is adequate.
- ORANGE/RED shades indicate <u>NEGATIVE</u> ratings. Shades of orange/red generally indicate dissatisfaction with a service, ratings of "below average" or "poor" and ratings of "unsafe" or "very unsafe."