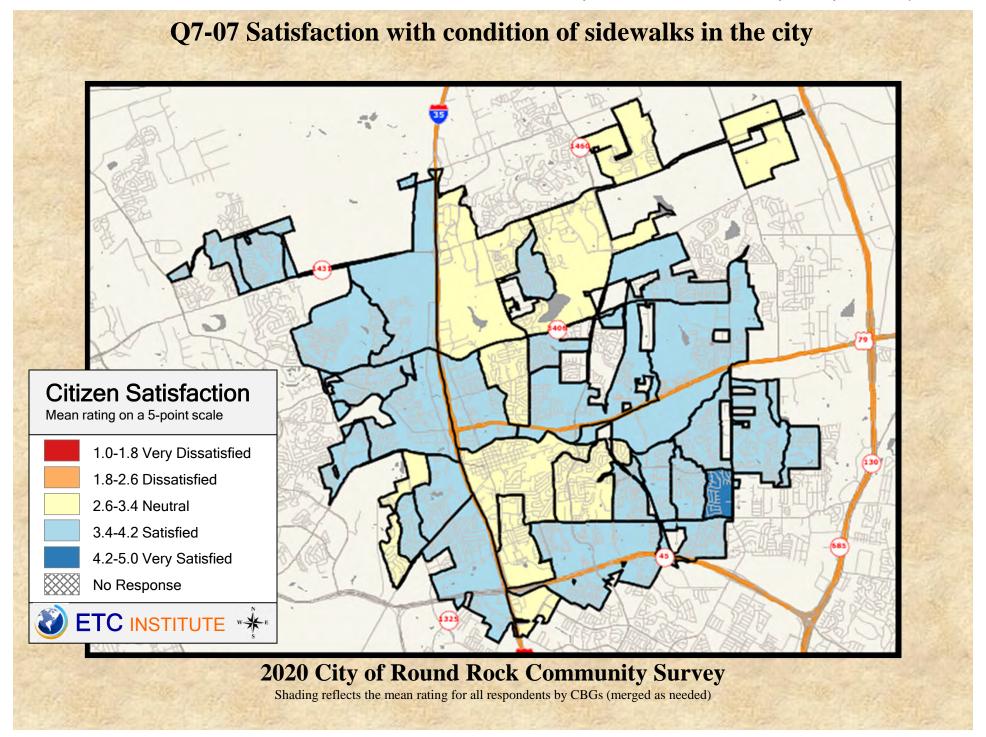

#### **Interpreting the Maps**

The maps on the following pages show the mean ratings for several questions on the survey by Census Block Group. If all areas on a map are the same color, then residents generally feel the same about that issue regardless of the location of their home.

When reading the maps, please use the following color scheme as a guide:

- DARK/LIGHT BLUE shades indicate <u>POSITIVE</u> ratings. Shades of blue generally indicate satisfaction with a service, ratings of "excellent" or "good" and ratings of "very safe" or "safe."
- OFF-WHITE shades indicate <u>NEUTRAL</u> ratings. Shades of neutral generally indicate that residents thought the quality of service delivery is adequate.
- ORANGE/RED shades indicate <u>NEGATIVE</u> ratings. Shades of orange/red generally indicate dissatisfaction with a service, ratings of "below average" or "poor" and ratings of "unsafe" or "very unsafe."