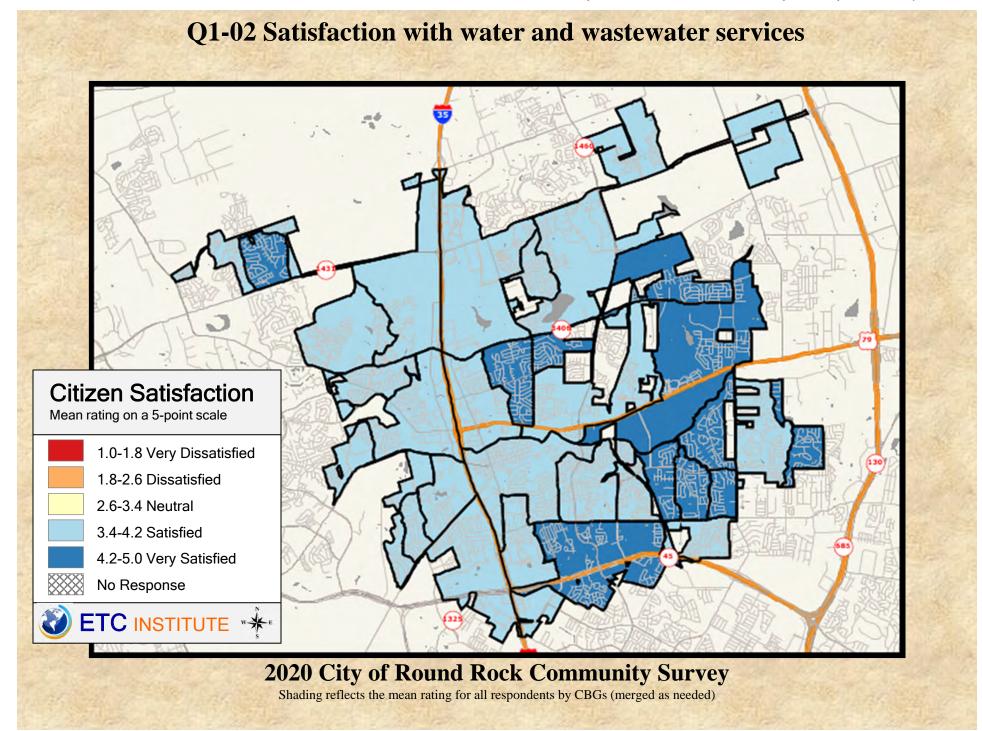

#### **Interpreting the Maps**

The maps on the following pages show the mean ratings for several questions on the survey by Census Block Group. If all areas on a map are the same color, then residents generally feel the same about that issue regardless of the location of their home.

When reading the maps, please use the following color scheme as a guide:

- DARK/LIGHT BLUE shades indicate <u>POSITIVE</u> ratings. Shades of blue generally indicate satisfaction with a service, ratings of "excellent" or "good" and ratings of "very safe" or "safe."
- OFF-WHITE shades indicate <u>NEUTRAL</u> ratings. Shades of neutral generally indicate that residents thought the quality of service delivery is adequate.
- ORANGE/RED shades indicate <u>NEGATIVE</u> ratings. Shades of orange/red generally indicate dissatisfaction with a service, ratings of "below average" or "poor" and ratings of "unsafe" or "very unsafe."