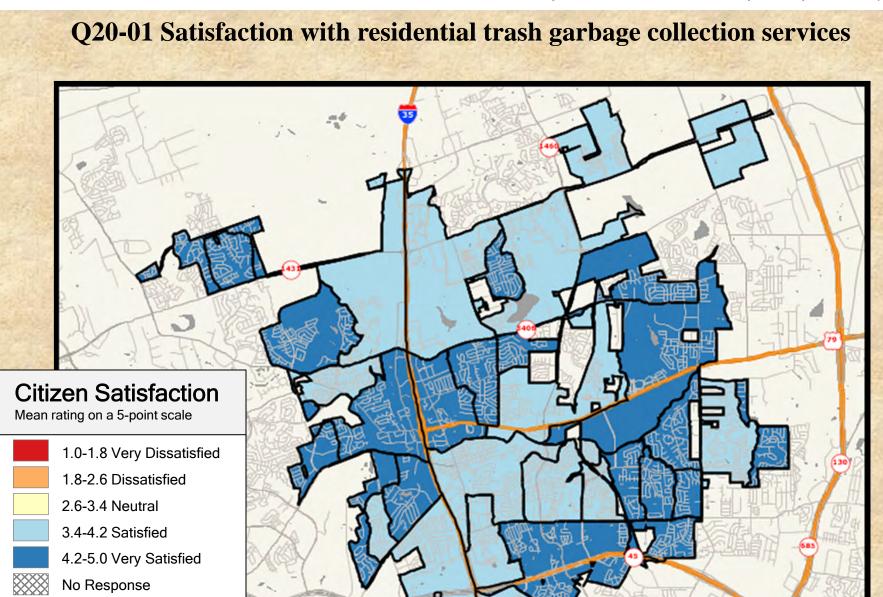

#### **Interpreting the Maps**

The maps on the following pages show the mean ratings for several questions on the survey by Census Block Group. If all areas on a map are the same color, then residents generally feel the same about that issue regardless of the location of their home.

When reading the maps, please use the following color scheme as a guide:

- DARK/LIGHT BLUE shades indicate <u>POSITIVE</u> ratings. Shades of blue generally indicate satisfaction with a service, ratings of "excellent" or "good" and ratings of "very safe" or "safe."
- OFF-WHITE shades indicate <u>NEUTRAL</u> ratings. Shades of neutral generally indicate that residents thought the quality of service delivery is adequate.
- ORANGE/RED shades indicate <u>NEGATIVE</u> ratings. Shades of orange/red generally indicate dissatisfaction with a service, ratings of "below average" or "poor" and ratings of "unsafe" or "very unsafe."

#### Q1-12 Satisfaction with trash, recycling, and yard waste collection services

2020 City of Round Rock Community Survey

Shading reflects the mean rating for all respondents by CBGs (merged as needed)