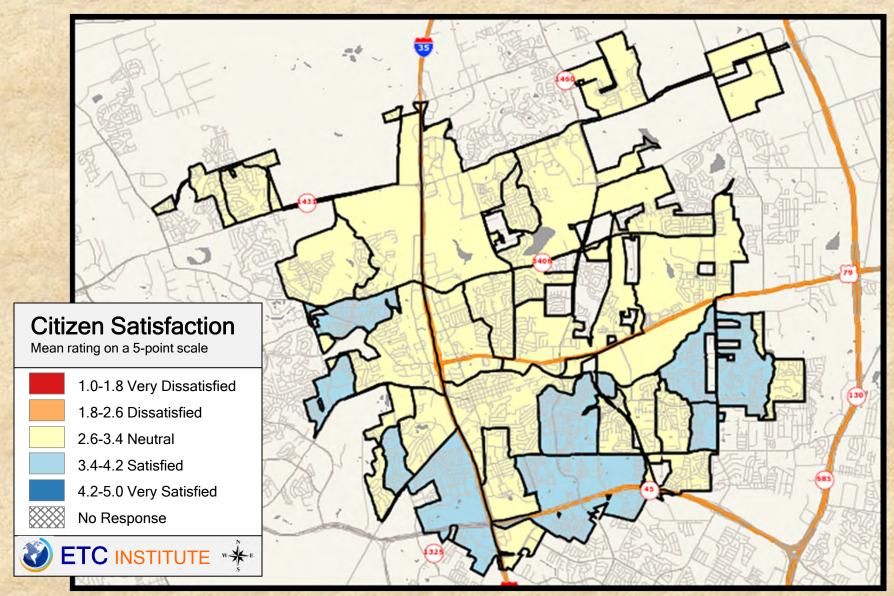

#### Q3-01 Satisfaction with overall quality of services provided by the city

2020 City of Round Rock Community Survey

Shading reflects the mean rating for all respondents by CBGs (merged as needed)

#### **Interpreting the Maps**

The maps on the following pages show the mean ratings for several questions on the survey by Census Block Group. If all areas on a map are the same color, then residents generally feel the same about that issue regardless of the location of their home.

When reading the maps, please use the following color scheme as a guide:

- DARK/LIGHT BLUE shades indicate <u>POSITIVE</u> ratings. Shades of blue generally indicate satisfaction with a service, ratings of "excellent" or "good" and ratings of "very safe" or "safe."
- OFF-WHITE shades indicate <u>NEUTRAL</u> ratings. Shades of neutral generally indicate that residents thought the quality of service delivery is adequate.
- ORANGE/RED shades indicate <u>NEGATIVE</u> ratings. Shades of orange/red generally indicate dissatisfaction with a service, ratings of "below average" or "poor" and ratings of "unsafe" or "very unsafe."