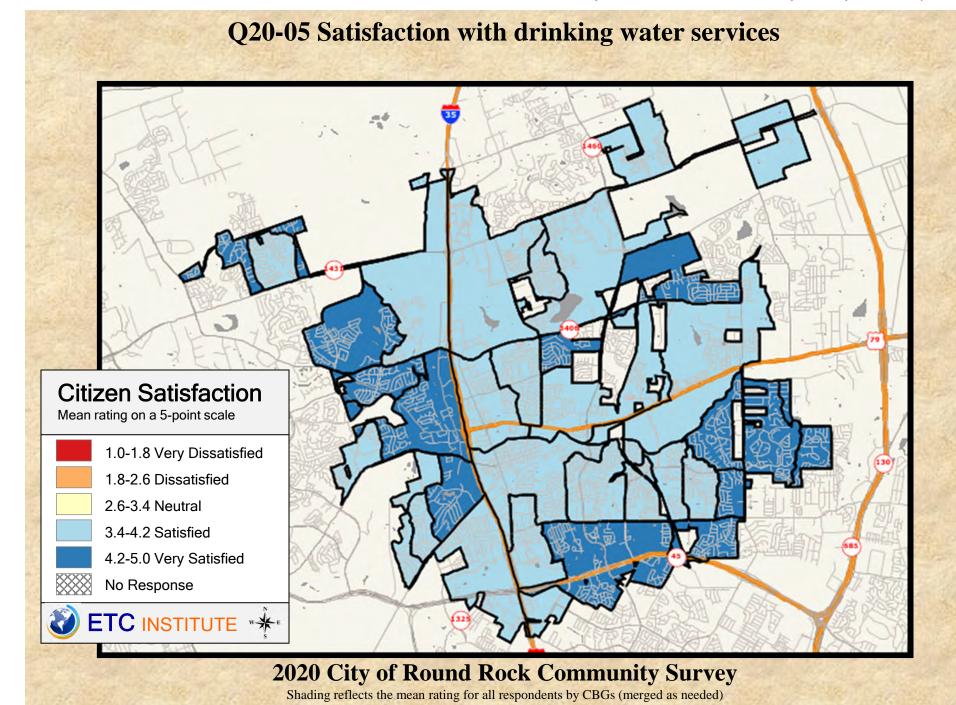

#### **Interpreting the Maps**

The maps on the following pages show the mean ratings for several questions on the survey by Census Block Group. If all areas on a map are the same color, then residents generally feel the same about that issue regardless of the location of their home.

When reading the maps, please use the following color scheme as a guide:

- DARK/LIGHT BLUE shades indicate <u>POSITIVE</u> ratings. Shades of blue generally indicate satisfaction with a service, ratings of "excellent" or "good" and ratings of "very safe" or "safe."
- OFF-WHITE shades indicate <u>NEUTRAL</u> ratings. Shades of neutral generally indicate that residents thought the quality of service delivery is adequate.
- ORANGE/RED shades indicate <u>NEGATIVE</u> ratings. Shades of orange/red generally indicate dissatisfaction with a service, ratings of "below average" or "poor" and ratings of "unsafe" or "very unsafe."