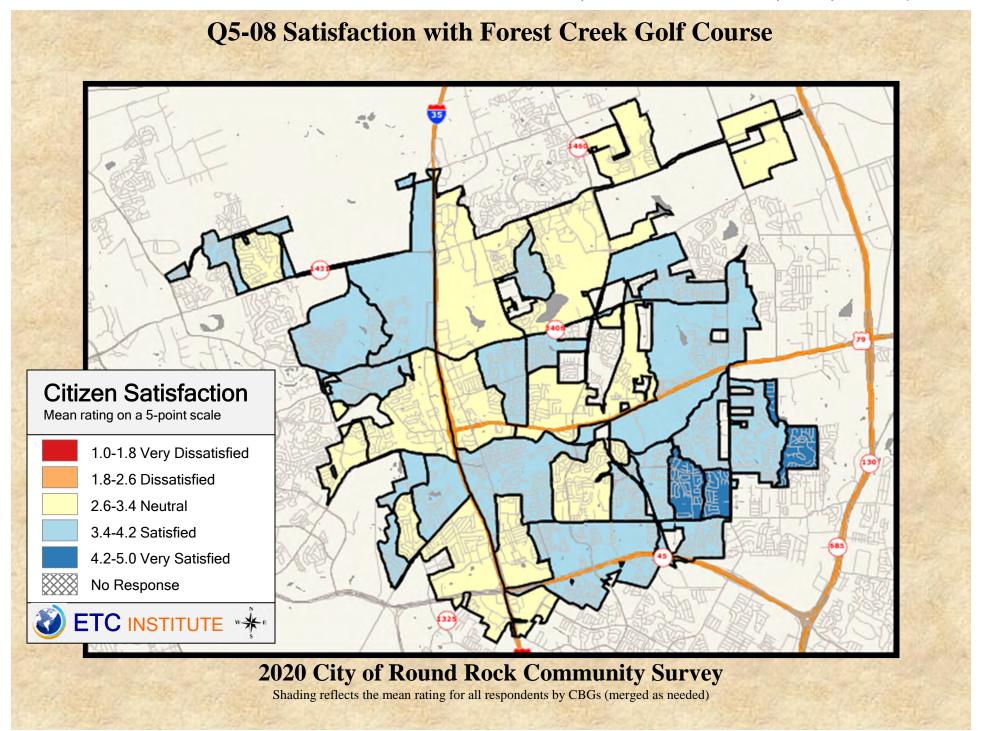

#### **Interpreting the Maps**

The maps on the following pages show the mean ratings for several questions on the survey by Census Block Group. If all areas on a map are the same color, then residents generally feel the same about that issue regardless of the location of their home.

When reading the maps, please use the following color scheme as a guide:

- DARK/LIGHT BLUE shades indicate <u>POSITIVE</u> ratings. Shades of blue generally indicate satisfaction with a service, ratings of "excellent" or "good" and ratings of "very safe" or "safe."
- OFF-WHITE shades indicate <u>NEUTRAL</u> ratings. Shades of neutral generally indicate that residents thought the quality of service delivery is adequate.
- ORANGE/RED shades indicate <u>NEGATIVE</u> ratings. Shades of orange/red generally indicate dissatisfaction with a service, ratings of "below average" or "poor" and ratings of "unsafe" or "very unsafe."