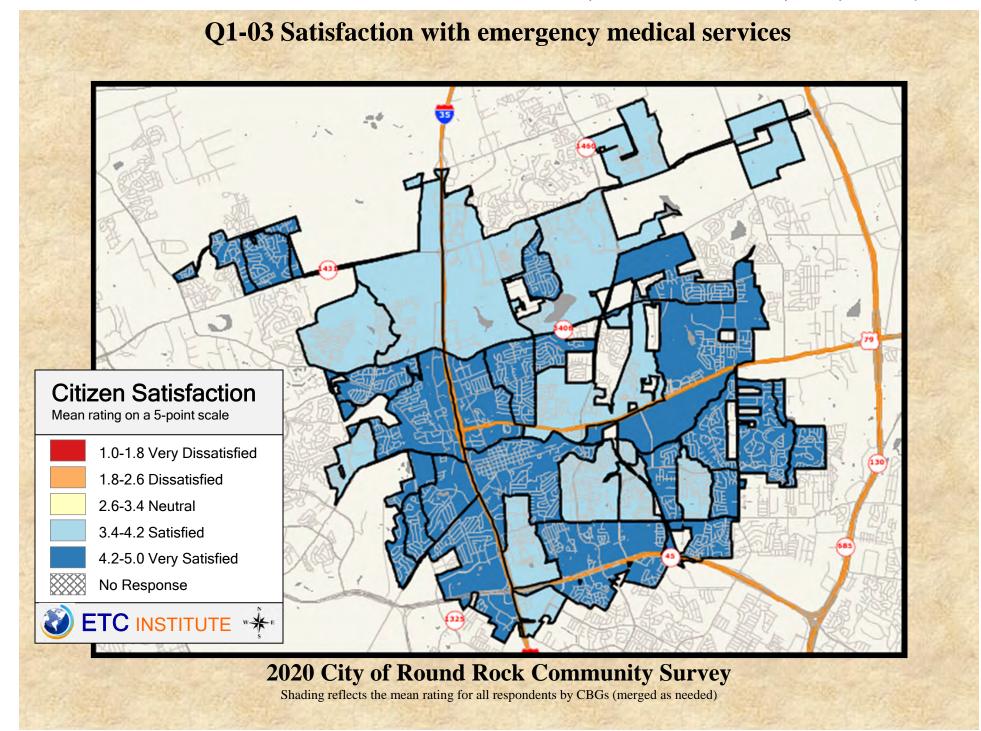

#### **Interpreting the Maps**

The maps on the following pages show the mean ratings for several questions on the survey by Census Block Group. If all areas on a map are the same color, then residents generally feel the same about that issue regardless of the location of their home.

When reading the maps, please use the following color scheme as a guide:

- DARK/LIGHT BLUE shades indicate <u>POSITIVE</u> ratings. Shades of blue generally indicate satisfaction with a service, ratings of "excellent" or "good" and ratings of "very safe" or "safe."
- OFF-WHITE shades indicate <u>NEUTRAL</u> ratings. Shades of neutral generally indicate that residents thought the quality of service delivery is adequate.
- ORANGE/RED shades indicate <u>NEGATIVE</u> ratings. Shades of orange/red generally indicate dissatisfaction with a service, ratings of "below average" or "poor" and ratings of "unsafe" or "very unsafe."