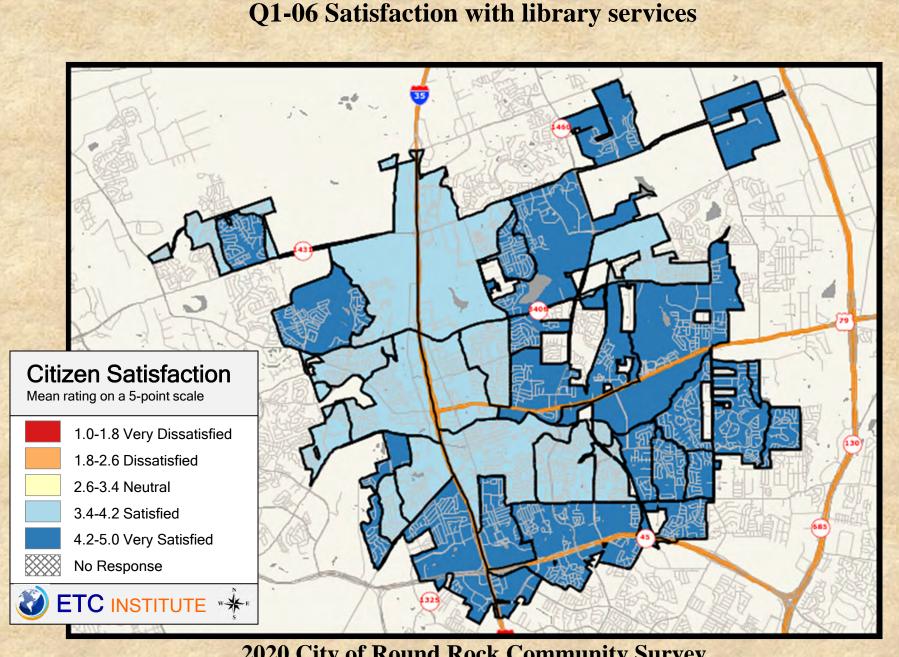

#### **Interpreting the Maps**

The maps on the following pages show the mean ratings for several questions on the survey by Census Block Group. If all areas on a map are the same color, then residents generally feel the same about that issue regardless of the location of their home.

When reading the maps, please use the following color scheme as a guide:

- DARK/LIGHT BLUE shades indicate <u>POSITIVE</u> ratings. Shades of blue generally indicate satisfaction with a service, ratings of "excellent" or "good" and ratings of "very safe" or "safe."
- OFF-WHITE shades indicate <u>NEUTRAL</u> ratings. Shades of neutral generally indicate that residents thought the quality of service delivery is adequate.
- ORANGE/RED shades indicate <u>NEGATIVE</u> ratings. Shades of orange/red generally indicate dissatisfaction with a service, ratings of "below average" or "poor" and ratings of "unsafe" or "very unsafe."