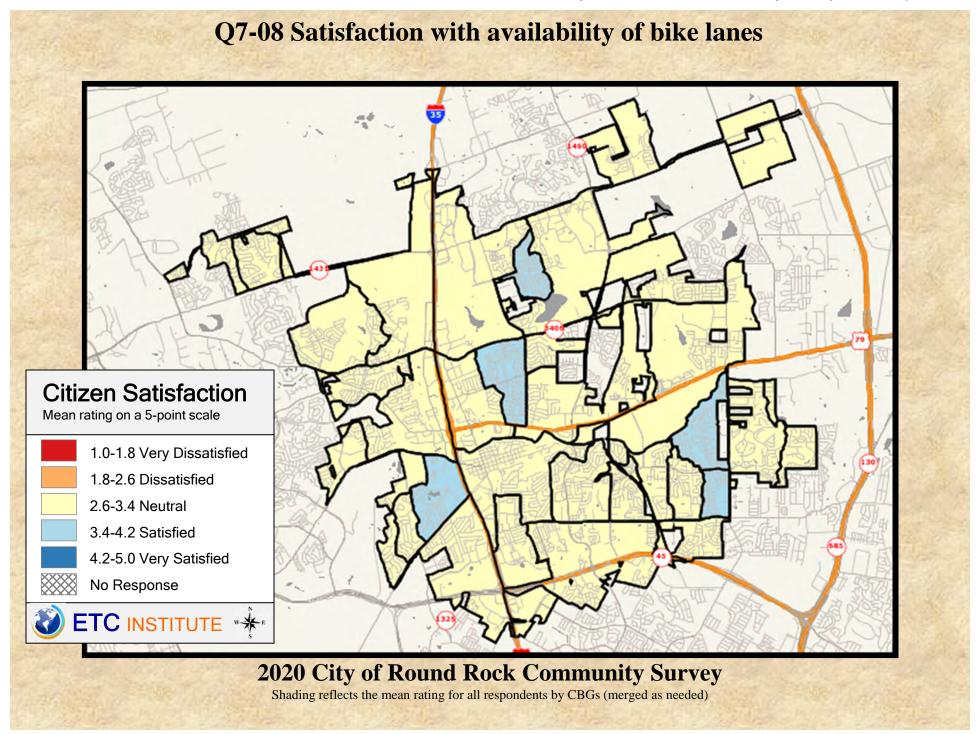

#### **Interpreting the Maps**

The maps on the following pages show the mean ratings for several questions on the survey by Census Block Group. If all areas on a map are the same color, then residents generally feel the same about that issue regardless of the location of their home.

When reading the maps, please use the following color scheme as a guide:

- DARK/LIGHT BLUE shades indicate <u>POSITIVE</u> ratings. Shades of blue generally indicate satisfaction with a service, ratings of "excellent" or "good" and ratings of "very safe" or "safe."
- OFF-WHITE shades indicate <u>NEUTRAL</u> ratings. Shades of neutral generally indicate that residents thought the quality of service delivery is adequate.
- ORANGE/RED shades indicate <u>NEGATIVE</u> ratings. Shades of orange/red generally indicate dissatisfaction with a service, ratings of "below average" or "poor" and ratings of "unsafe" or "very unsafe."