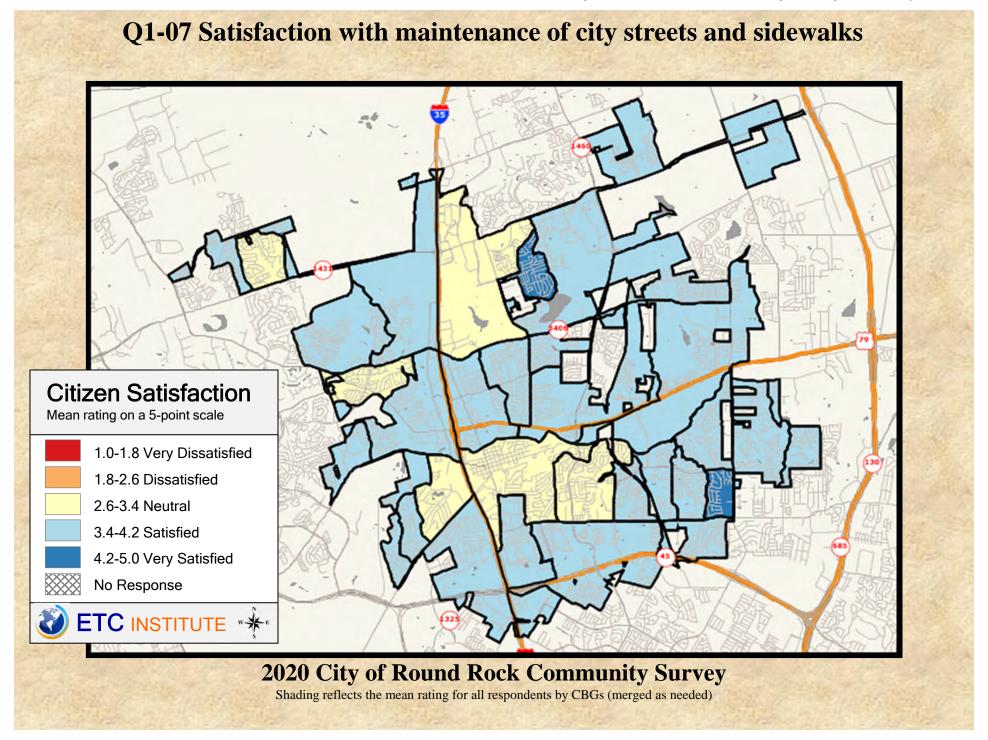

#### **Interpreting the Maps**

The maps on the following pages show the mean ratings for several questions on the survey by Census Block Group. If all areas on a map are the same color, then residents generally feel the same about that issue regardless of the location of their home.

When reading the maps, please use the following color scheme as a guide:

- DARK/LIGHT BLUE shades indicate <u>POSITIVE</u> ratings. Shades of blue generally indicate satisfaction with a service, ratings of "excellent" or "good" and ratings of "very safe" or "safe."
- OFF-WHITE shades indicate <u>NEUTRAL</u> ratings. Shades of neutral generally indicate that residents thought the quality of service delivery is adequate.
- ORANGE/RED shades indicate <u>NEGATIVE</u> ratings. Shades of orange/red generally indicate dissatisfaction with a service, ratings of "below average" or "poor" and ratings of "unsafe" or "very unsafe."