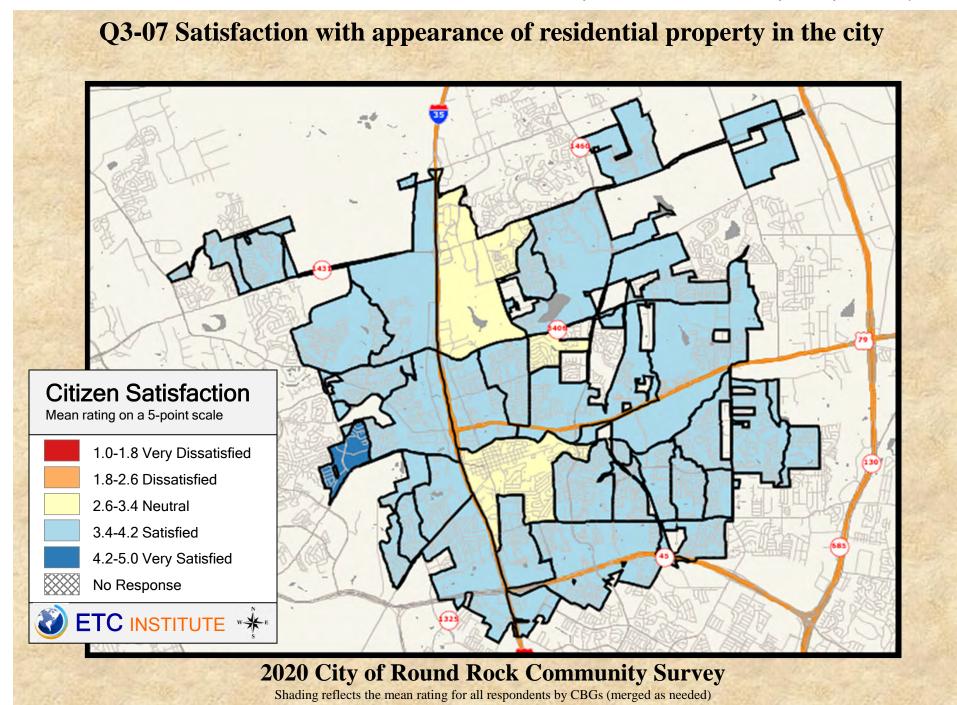

#### **Interpreting the Maps**

The maps on the following pages show the mean ratings for several questions on the survey by Census Block Group. If all areas on a map are the same color, then residents generally feel the same about that issue regardless of the location of their home.

When reading the maps, please use the following color scheme as a guide:

- DARK/LIGHT BLUE shades indicate <u>POSITIVE</u> ratings. Shades of blue generally indicate satisfaction with a service, ratings of "excellent" or "good" and ratings of "very safe" or "safe."
- OFF-WHITE shades indicate <u>NEUTRAL</u> ratings. Shades of neutral generally indicate that residents thought the quality of service delivery is adequate.
- ORANGE/RED shades indicate <u>NEGATIVE</u> ratings. Shades of orange/red generally indicate dissatisfaction with a service, ratings of "below average" or "poor" and ratings of "unsafe" or "very unsafe."