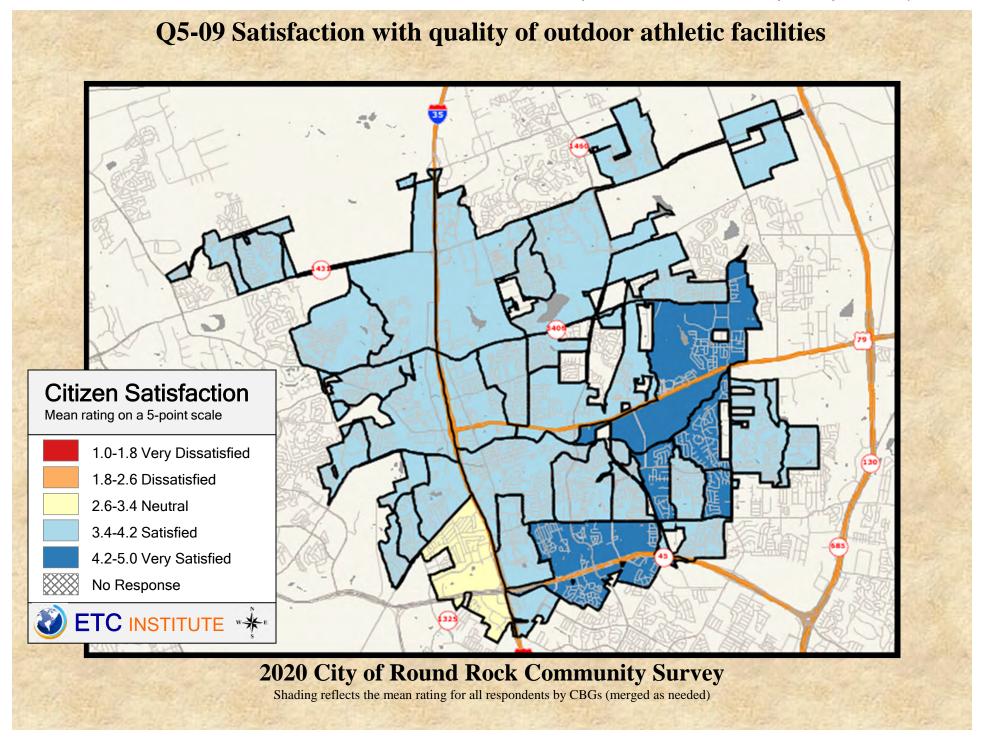

#### **Interpreting the Maps**

The maps on the following pages show the mean ratings for several questions on the survey by Census Block Group. If all areas on a map are the same color, then residents generally feel the same about that issue regardless of the location of their home.

When reading the maps, please use the following color scheme as a guide:

- DARK/LIGHT BLUE shades indicate <u>POSITIVE</u> ratings. Shades of blue generally indicate satisfaction with a service, ratings of "excellent" or "good" and ratings of "very safe" or "safe."
- OFF-WHITE shades indicate <u>NEUTRAL</u> ratings. Shades of neutral generally indicate that residents thought the quality of service delivery is adequate.
- ORANGE/RED shades indicate <u>NEGATIVE</u> ratings. Shades of orange/red generally indicate dissatisfaction with a service, ratings of "below average" or "poor" and ratings of "unsafe" or "very unsafe."