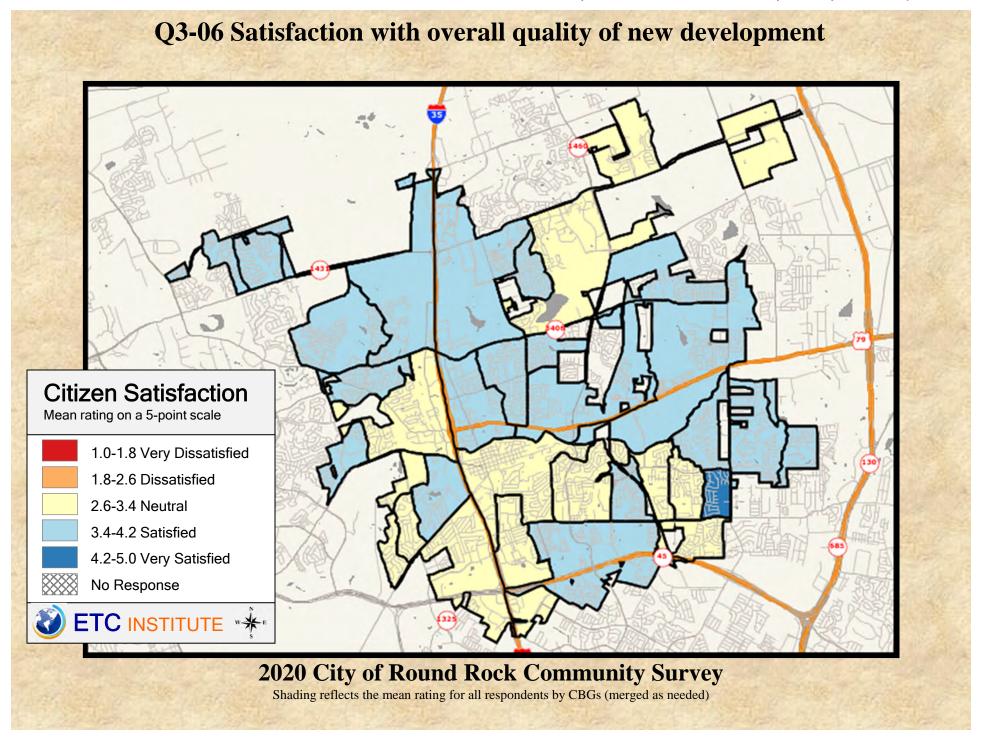

#### **Interpreting the Maps**

The maps on the following pages show the mean ratings for several questions on the survey by Census Block Group. If all areas on a map are the same color, then residents generally feel the same about that issue regardless of the location of their home.

When reading the maps, please use the following color scheme as a guide:

- DARK/LIGHT BLUE shades indicate <u>POSITIVE</u> ratings. Shades of blue generally indicate satisfaction with a service, ratings of "excellent" or "good" and ratings of "very safe" or "safe."
- OFF-WHITE shades indicate <u>NEUTRAL</u> ratings. Shades of neutral generally indicate that residents thought the quality of service delivery is adequate.
- ORANGE/RED shades indicate <u>NEGATIVE</u> ratings. Shades of orange/red generally indicate dissatisfaction with a service, ratings of "below average" or "poor" and ratings of "unsafe" or "very unsafe."