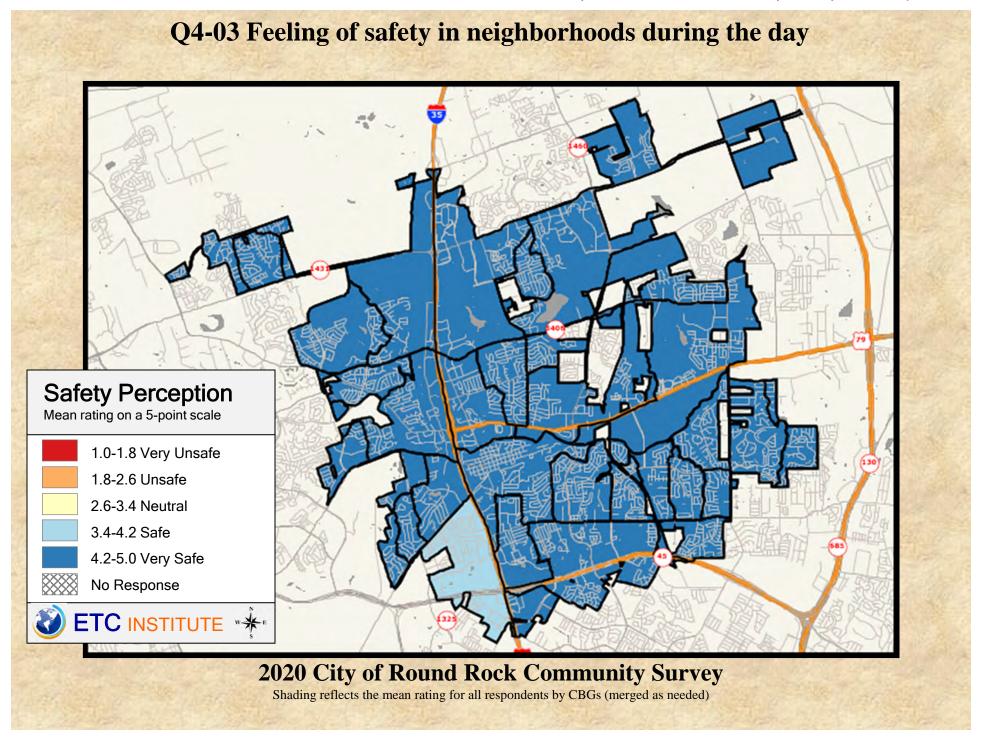

#### **Interpreting the Maps**

The maps on the following pages show the mean ratings for several questions on the survey by Census Block Group. If all areas on a map are the same color, then residents generally feel the same about that issue regardless of the location of their home.

When reading the maps, please use the following color scheme as a guide:

- DARK/LIGHT BLUE shades indicate <u>POSITIVE</u> ratings. Shades of blue generally indicate satisfaction with a service, ratings of "excellent" or "good" and ratings of "very safe" or "safe."
- OFF-WHITE shades indicate <u>NEUTRAL</u> ratings. Shades of neutral generally indicate that residents thought the quality of service delivery is adequate.
- ORANGE/RED shades indicate <u>NEGATIVE</u> ratings. Shades of orange/red generally indicate dissatisfaction with a service, ratings of "below average" or "poor" and ratings of "unsafe" or "very unsafe."