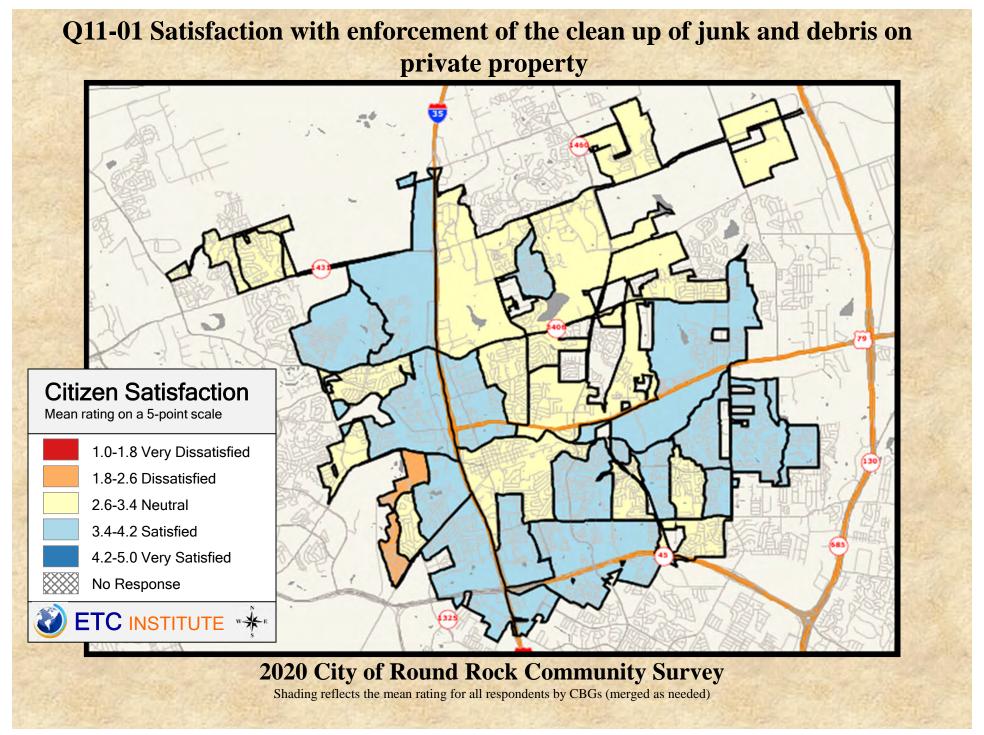

#### **Interpreting the Maps**

The maps on the following pages show the mean ratings for several questions on the survey by Census Block Group. If all areas on a map are the same color, then residents generally feel the same about that issue regardless of the location of their home.

When reading the maps, please use the following color scheme as a guide:

- DARK/LIGHT BLUE shades indicate <u>POSITIVE</u> ratings. Shades of blue generally indicate satisfaction with a service, ratings of "excellent" or "good" and ratings of "very safe" or "safe."
- OFF-WHITE shades indicate <u>NEUTRAL</u> ratings. Shades of neutral generally indicate that residents thought the quality of service delivery is adequate.
- ORANGE/RED shades indicate <u>NEGATIVE</u> ratings. Shades of orange/red generally indicate dissatisfaction with a service, ratings of "below average" or "poor" and ratings of "unsafe" or "very unsafe."