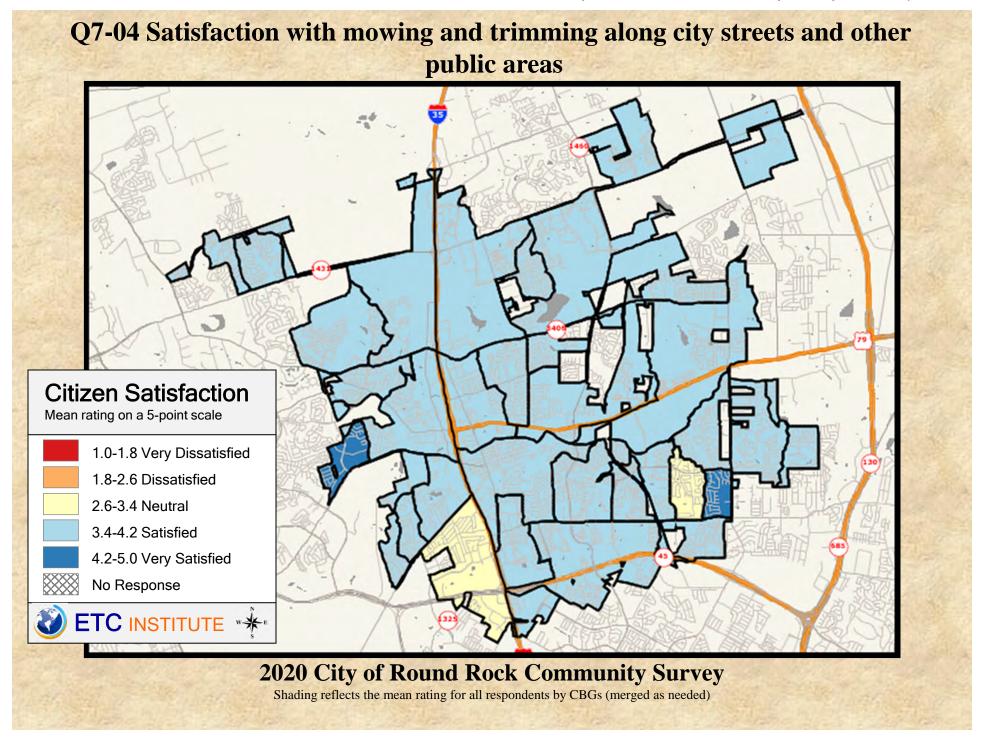

#### **Interpreting the Maps**

The maps on the following pages show the mean ratings for several questions on the survey by Census Block Group. If all areas on a map are the same color, then residents generally feel the same about that issue regardless of the location of their home.

When reading the maps, please use the following color scheme as a guide:

- DARK/LIGHT BLUE shades indicate <u>POSITIVE</u> ratings. Shades of blue generally indicate satisfaction with a service, ratings of "excellent" or "good" and ratings of "very safe" or "safe."
- OFF-WHITE shades indicate <u>NEUTRAL</u> ratings. Shades of neutral generally indicate that residents thought the quality of service delivery is adequate.
- ORANGE/RED shades indicate <u>NEGATIVE</u> ratings. Shades of orange/red generally indicate dissatisfaction with a service, ratings of "below average" or "poor" and ratings of "unsafe" or "very unsafe."