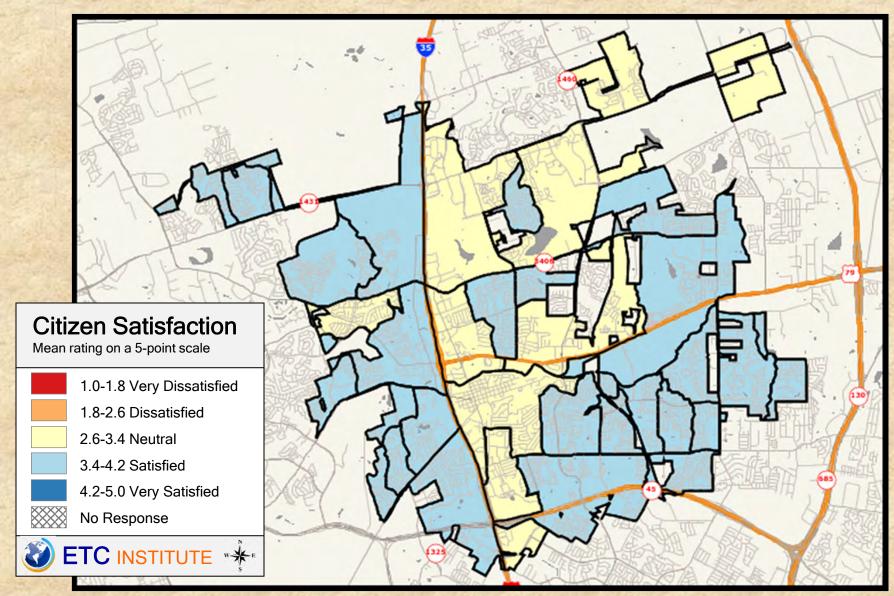

# Q1-08 Satisfaction with management of storm water runoff and flood prevention

2020 City of Round Rock Community Survey

Shading reflects the mean rating for all respondents by CBGs (merged as needed)

#### **Interpreting the Maps**

The maps on the following pages show the mean ratings for several questions on the survey by Census Block Group. If all areas on a map are the same color, then residents generally feel the same about that issue regardless of the location of their home.

When reading the maps, please use the following color scheme as a guide:

- DARK/LIGHT BLUE shades indicate <u>POSITIVE</u> ratings. Shades of blue generally indicate satisfaction with a service, ratings of "excellent" or "good" and ratings of "very safe" or "safe."
- OFF-WHITE shades indicate <u>NEUTRAL</u> ratings. Shades of neutral generally indicate that residents thought the quality of service delivery is adequate.
- ORANGE/RED shades indicate <u>NEGATIVE</u> ratings. Shades of orange/red generally indicate dissatisfaction with a service, ratings of "below average" or "poor" and ratings of "unsafe" or "very unsafe."