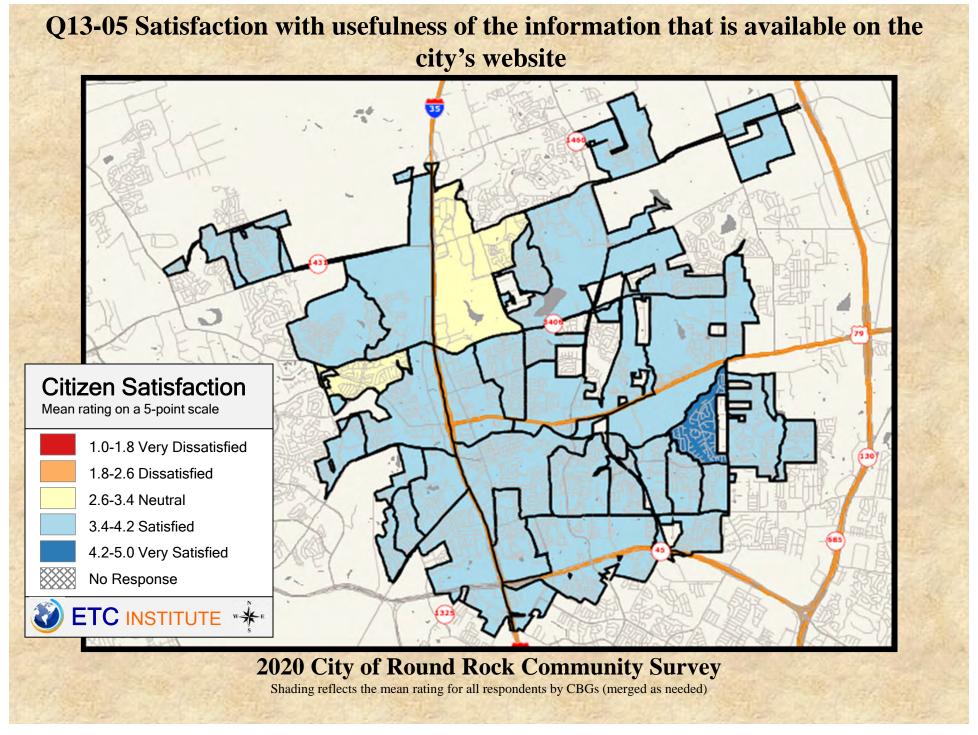

#### **Interpreting the Maps**

The maps on the following pages show the mean ratings for several questions on the survey by Census Block Group. If all areas on a map are the same color, then residents generally feel the same about that issue regardless of the location of their home.

When reading the maps, please use the following color scheme as a guide:

- DARK/LIGHT BLUE shades indicate <u>POSITIVE</u> ratings. Shades of blue generally indicate satisfaction with a service, ratings of "excellent" or "good" and ratings of "very safe" or "safe."
- OFF-WHITE shades indicate <u>NEUTRAL</u> ratings. Shades of neutral generally indicate that residents thought the quality of service delivery is adequate.
- ORANGE/RED shades indicate <u>NEGATIVE</u> ratings. Shades of orange/red generally indicate dissatisfaction with a service, ratings of "below average" or "poor" and ratings of "unsafe" or "very unsafe."