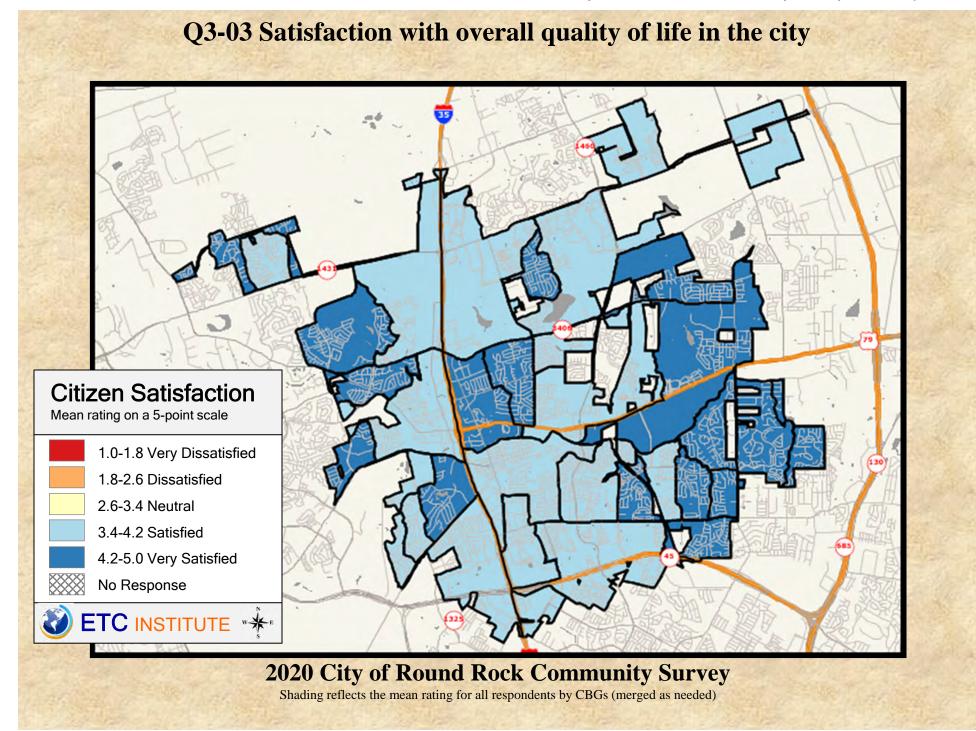

#### **Interpreting the Maps**

The maps on the following pages show the mean ratings for several questions on the survey by Census Block Group. If all areas on a map are the same color, then residents generally feel the same about that issue regardless of the location of their home.

When reading the maps, please use the following color scheme as a guide:

- DARK/LIGHT BLUE shades indicate <u>POSITIVE</u> ratings. Shades of blue generally indicate satisfaction with a service, ratings of "excellent" or "good" and ratings of "very safe" or "safe."
- OFF-WHITE shades indicate <u>NEUTRAL</u> ratings. Shades of neutral generally indicate that residents thought the quality of service delivery is adequate.
- ORANGE/RED shades indicate <u>NEGATIVE</u> ratings. Shades of orange/red generally indicate dissatisfaction with a service, ratings of "below average" or "poor" and ratings of "unsafe" or "very unsafe."