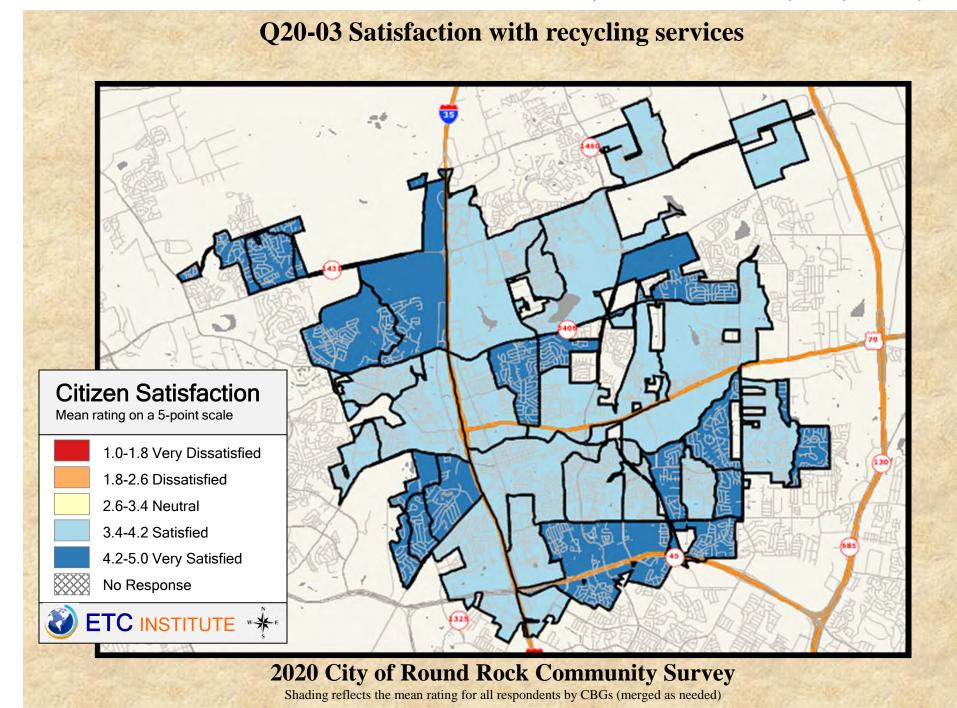

#### **Interpreting the Maps**

The maps on the following pages show the mean ratings for several questions on the survey by Census Block Group. If all areas on a map are the same color, then residents generally feel the same about that issue regardless of the location of their home.

When reading the maps, please use the following color scheme as a guide:

- DARK/LIGHT BLUE shades indicate <u>POSITIVE</u> ratings. Shades of blue generally indicate satisfaction with a service, ratings of "excellent" or "good" and ratings of "very safe" or "safe."
- OFF-WHITE shades indicate <u>NEUTRAL</u> ratings. Shades of neutral generally indicate that residents thought the quality of service delivery is adequate.
- ORANGE/RED shades indicate <u>NEGATIVE</u> ratings. Shades of orange/red generally indicate dissatisfaction with a service, ratings of "below average" or "poor" and ratings of "unsafe" or "very unsafe."