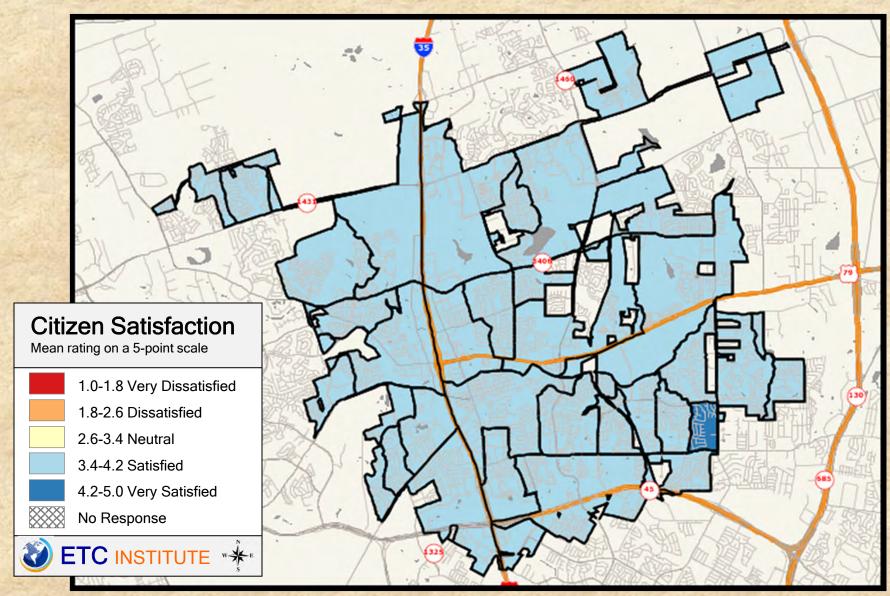

#### **Interpreting the Maps**

The maps on the following pages show the mean ratings for several questions on the survey by Census Block Group. If all areas on a map are the same color, then residents generally feel the same about that issue regardless of the location of their home.

When reading the maps, please use the following color scheme as a guide:

- DARK/LIGHT BLUE shades indicate <u>POSITIVE</u> ratings. Shades of blue generally indicate satisfaction with a service, ratings of "excellent" or "good" and ratings of "very safe" or "safe."
- OFF-WHITE shades indicate <u>NEUTRAL</u> ratings. Shades of neutral generally indicate that residents thought the quality of service delivery is adequate.
- ORANGE/RED shades indicate <u>NEGATIVE</u> ratings. Shades of orange/red generally indicate dissatisfaction with a service, ratings of "below average" or "poor" and ratings of "unsafe" or "very unsafe."