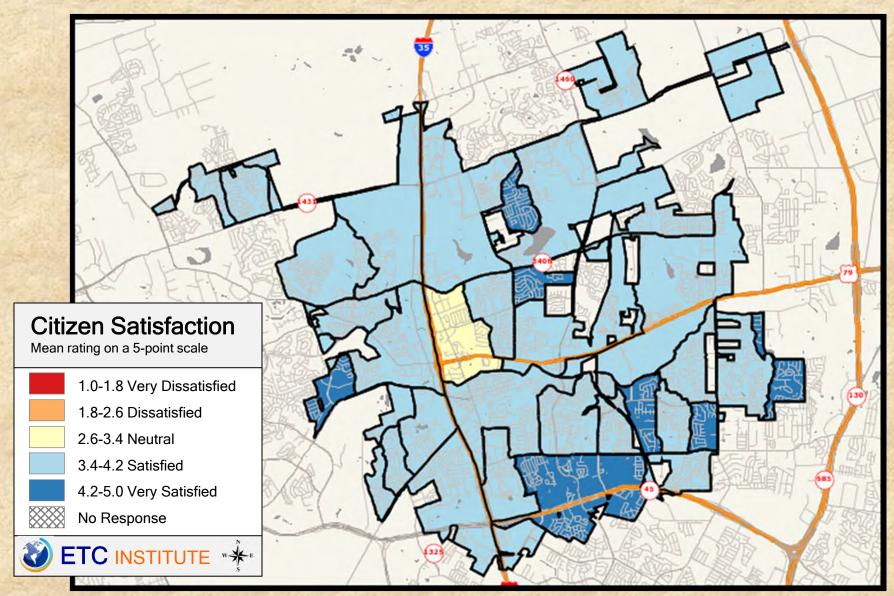

#### **Interpreting the Maps**

The maps on the following pages show the mean ratings for several questions on the survey by Census Block Group. If all areas on a map are the same color, then residents generally feel the same about that issue regardless of the location of their home.

When reading the maps, please use the following color scheme as a guide:

- DARK/LIGHT BLUE shades indicate <u>POSITIVE</u> ratings. Shades of blue generally indicate satisfaction with a service, ratings of "excellent" or "good" and ratings of "very safe" or "safe."
- OFF-WHITE shades indicate <u>NEUTRAL</u> ratings. Shades of neutral generally indicate that residents thought the quality of service delivery is adequate.
- ORANGE/RED shades indicate <u>NEGATIVE</u> ratings. Shades of orange/red generally indicate dissatisfaction with a service, ratings of "below average" or "poor" and ratings of "unsafe" or "very unsafe."

#### Q3-01 Satisfaction with overall quality of services provided by the city

2020 City of Round Rock Community Survey

Shading reflects the mean rating for all respondents by CBGs (merged as needed)