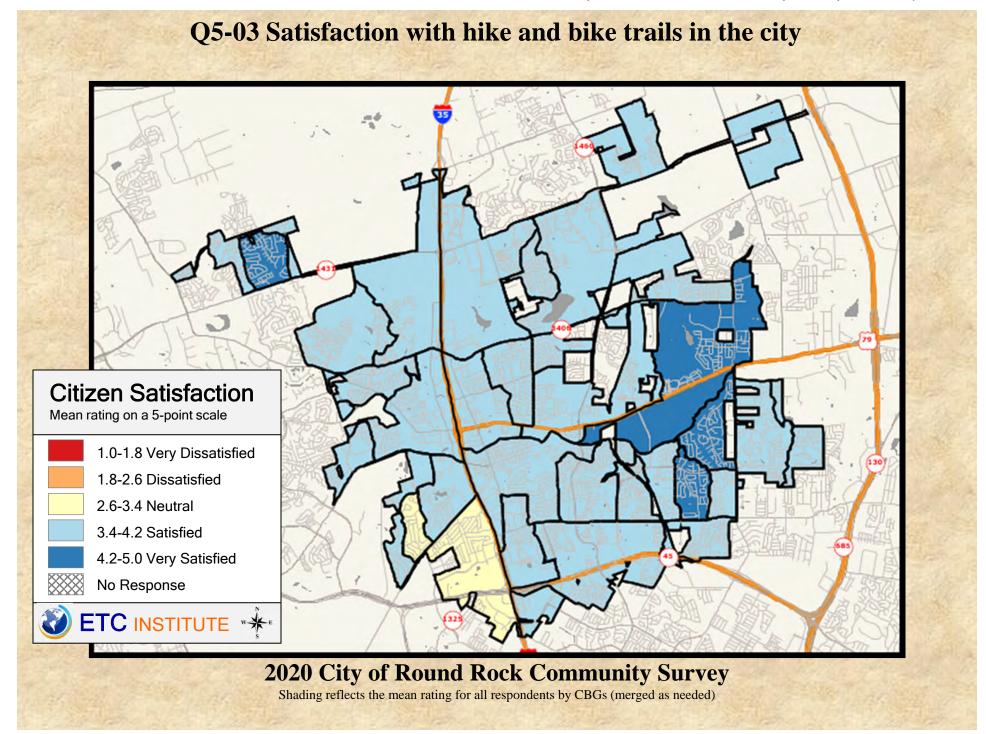

#### **Interpreting the Maps**

The maps on the following pages show the mean ratings for several questions on the survey by Census Block Group. If all areas on a map are the same color, then residents generally feel the same about that issue regardless of the location of their home.

When reading the maps, please use the following color scheme as a guide:

- DARK/LIGHT BLUE shades indicate <u>POSITIVE</u> ratings. Shades of blue generally indicate satisfaction with a service, ratings of "excellent" or "good" and ratings of "very safe" or "safe."
- OFF-WHITE shades indicate <u>NEUTRAL</u> ratings. Shades of neutral generally indicate that residents thought the quality of service delivery is adequate.
- ORANGE/RED shades indicate <u>NEGATIVE</u> ratings. Shades of orange/red generally indicate dissatisfaction with a service, ratings of "below average" or "poor" and ratings of "unsafe" or "very unsafe."