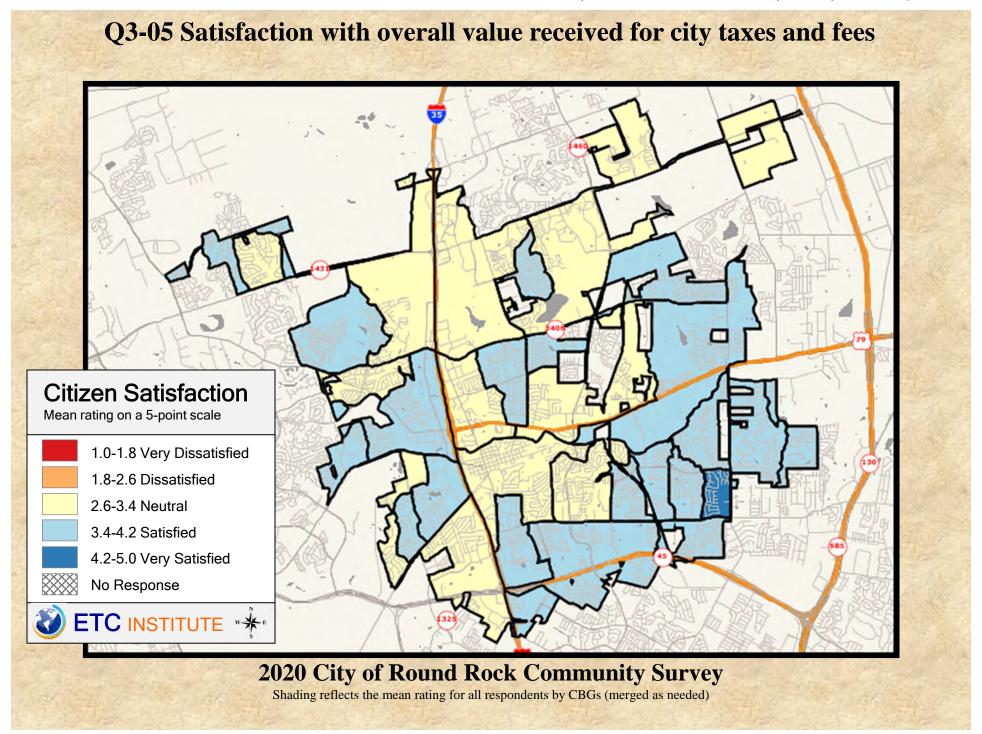

#### **Interpreting the Maps**

The maps on the following pages show the mean ratings for several questions on the survey by Census Block Group. If all areas on a map are the same color, then residents generally feel the same about that issue regardless of the location of their home.

When reading the maps, please use the following color scheme as a guide:

- DARK/LIGHT BLUE shades indicate <u>POSITIVE</u> ratings. Shades of blue generally indicate satisfaction with a service, ratings of "excellent" or "good" and ratings of "very safe" or "safe."
- OFF-WHITE shades indicate <u>NEUTRAL</u> ratings. Shades of neutral generally indicate that residents thought the quality of service delivery is adequate.
- ORANGE/RED shades indicate <u>NEGATIVE</u> ratings. Shades of orange/red generally indicate dissatisfaction with a service, ratings of "below average" or "poor" and ratings of "unsafe" or "very unsafe."