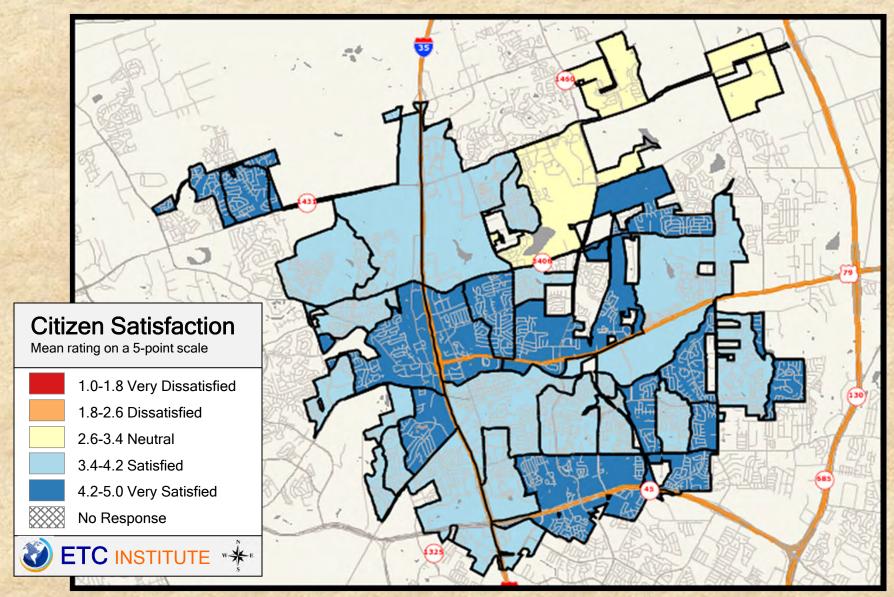

#### Q3-01 Satisfaction with overall quality of services provided by the city

2020 City of Round Rock Community Survey

Shading reflects the mean rating for all respondents by CBGs (merged as needed)