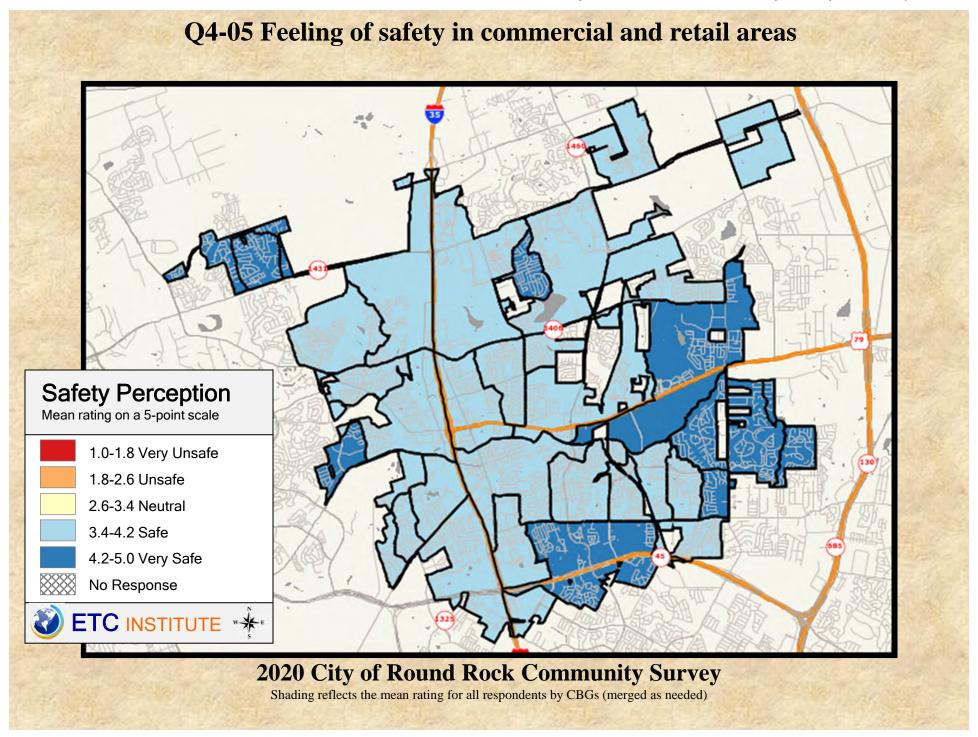

#### **Interpreting the Maps**

The maps on the following pages show the mean ratings for several questions on the survey by Census Block Group. If all areas on a map are the same color, then residents generally feel the same about that issue regardless of the location of their home.

When reading the maps, please use the following color scheme as a guide:

- DARK/LIGHT BLUE shades indicate <u>POSITIVE</u> ratings. Shades of blue generally indicate satisfaction with a service, ratings of "excellent" or "good" and ratings of "very safe" or "safe."
- OFF-WHITE shades indicate <u>NEUTRAL</u> ratings. Shades of neutral generally indicate that residents thought the quality of service delivery is adequate.
- ORANGE/RED shades indicate <u>NEGATIVE</u> ratings. Shades of orange/red generally indicate dissatisfaction with a service, ratings of "below average" or "poor" and ratings of "unsafe" or "very unsafe."