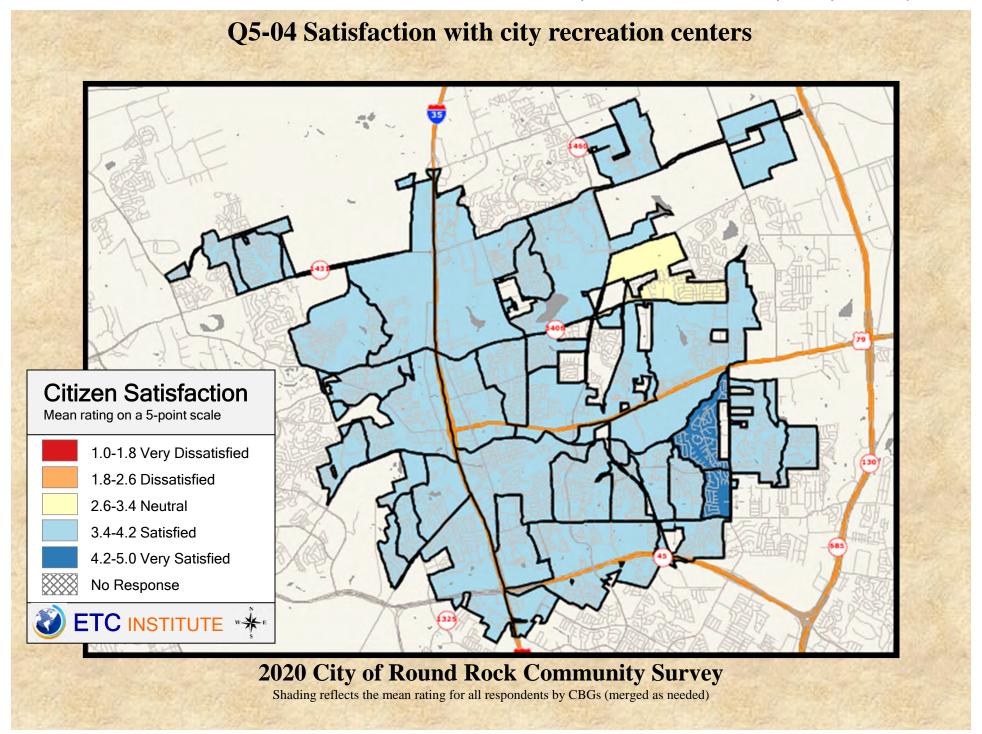

#### **Interpreting the Maps**

The maps on the following pages show the mean ratings for several questions on the survey by Census Block Group. If all areas on a map are the same color, then residents generally feel the same about that issue regardless of the location of their home.

When reading the maps, please use the following color scheme as a guide:

- DARK/LIGHT BLUE shades indicate <u>POSITIVE</u> ratings. Shades of blue generally indicate satisfaction with a service, ratings of "excellent" or "good" and ratings of "very safe" or "safe."
- OFF-WHITE shades indicate <u>NEUTRAL</u> ratings. Shades of neutral generally indicate that residents thought the quality of service delivery is adequate.
- ORANGE/RED shades indicate <u>NEGATIVE</u> ratings. Shades of orange/red generally indicate dissatisfaction with a service, ratings of "below average" or "poor" and ratings of "unsafe" or "very unsafe."