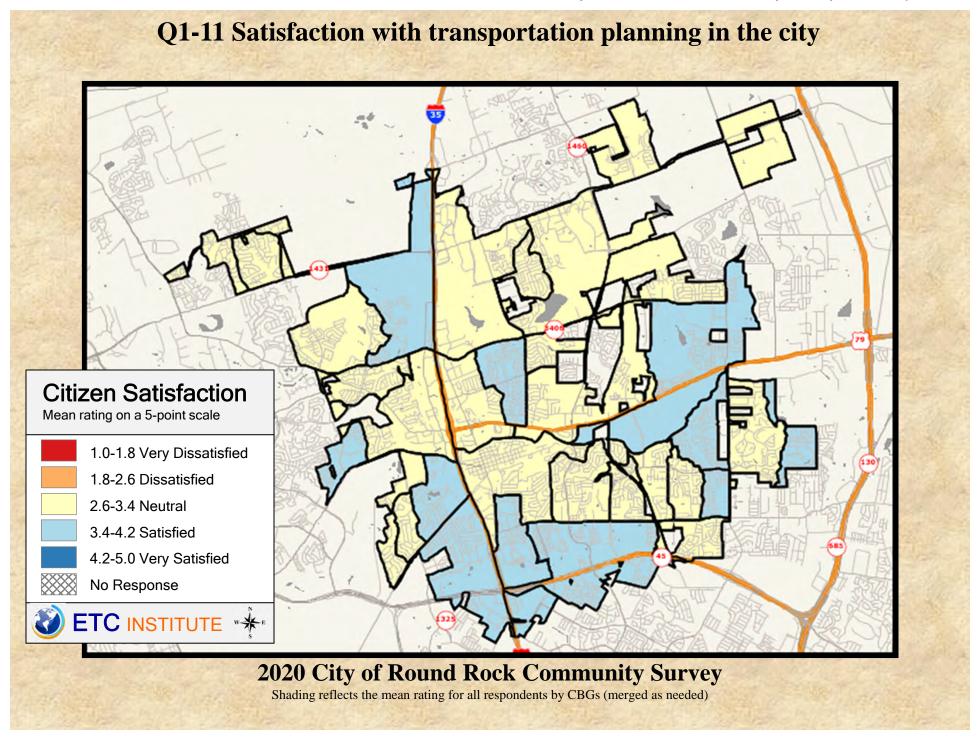

#### **Interpreting the Maps**

The maps on the following pages show the mean ratings for several questions on the survey by Census Block Group. If all areas on a map are the same color, then residents generally feel the same about that issue regardless of the location of their home.

When reading the maps, please use the following color scheme as a guide:

- DARK/LIGHT BLUE shades indicate <u>POSITIVE</u> ratings. Shades of blue generally indicate satisfaction with a service, ratings of "excellent" or "good" and ratings of "very safe" or "safe."
- OFF-WHITE shades indicate <u>NEUTRAL</u> ratings. Shades of neutral generally indicate that residents thought the quality of service delivery is adequate.
- ORANGE/RED shades indicate <u>NEGATIVE</u> ratings. Shades of orange/red generally indicate dissatisfaction with a service, ratings of "below average" or "poor" and ratings of "unsafe" or "very unsafe."