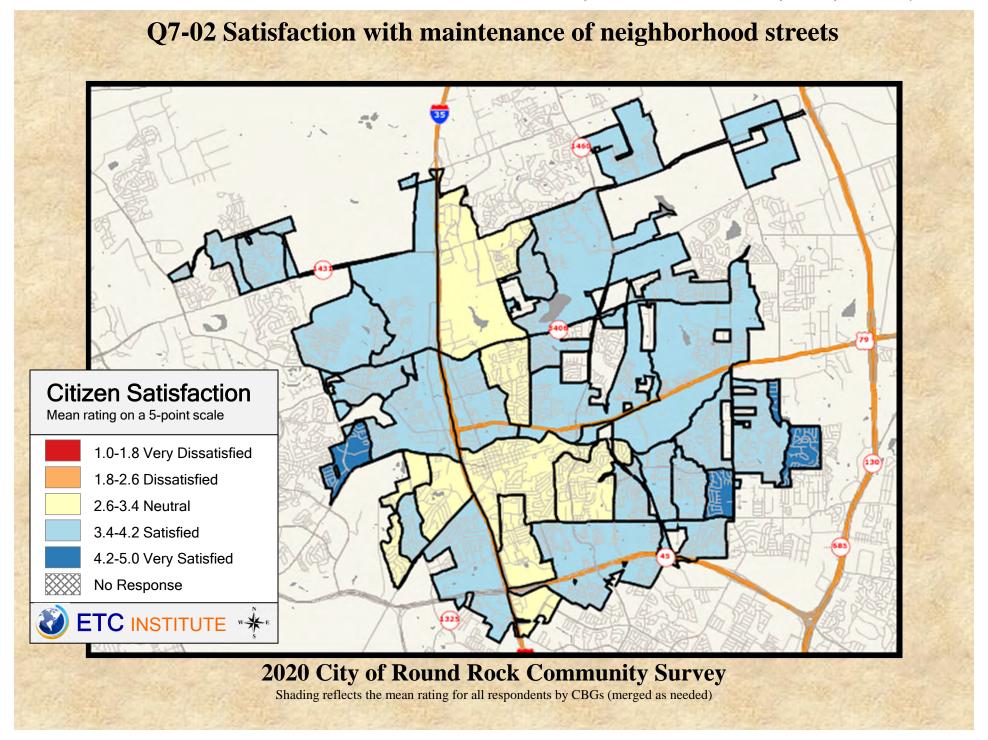

#### **Interpreting the Maps**

The maps on the following pages show the mean ratings for several questions on the survey by Census Block Group. If all areas on a map are the same color, then residents generally feel the same about that issue regardless of the location of their home.

When reading the maps, please use the following color scheme as a guide:

- DARK/LIGHT BLUE shades indicate <u>POSITIVE</u> ratings. Shades of blue generally indicate satisfaction with a service, ratings of "excellent" or "good" and ratings of "very safe" or "safe."
- OFF-WHITE shades indicate <u>NEUTRAL</u> ratings. Shades of neutral generally indicate that residents thought the quality of service delivery is adequate.
- ORANGE/RED shades indicate <u>NEGATIVE</u> ratings. Shades of orange/red generally indicate dissatisfaction with a service, ratings of "below average" or "poor" and ratings of "unsafe" or "very unsafe."