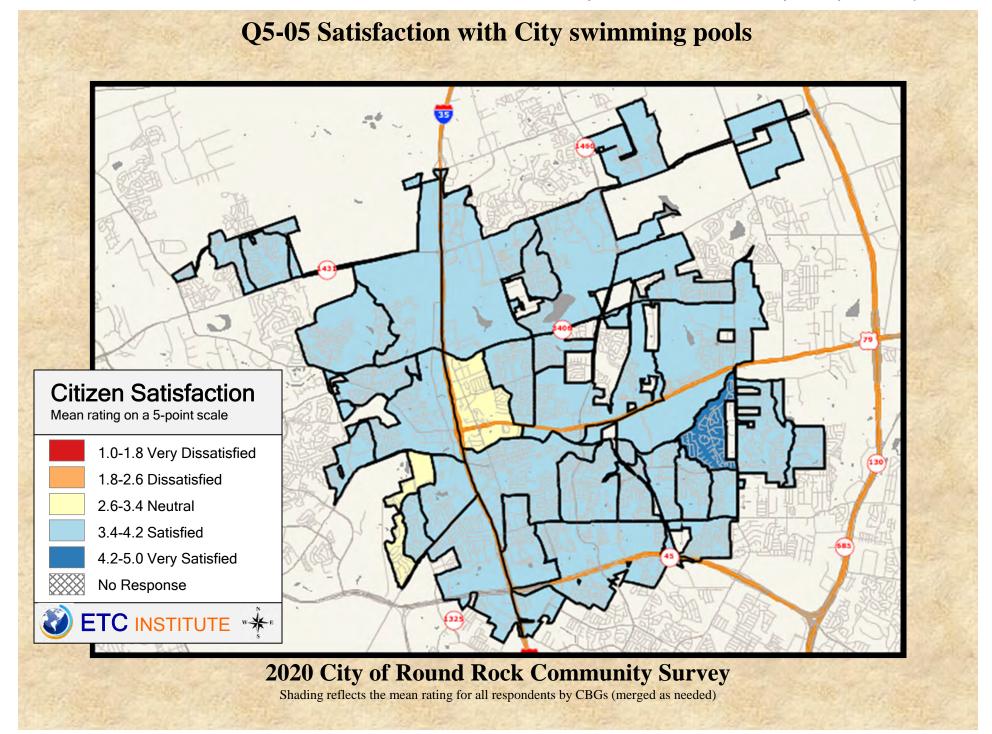

#### **Interpreting the Maps**

The maps on the following pages show the mean ratings for several questions on the survey by Census Block Group. If all areas on a map are the same color, then residents generally feel the same about that issue regardless of the location of their home.

When reading the maps, please use the following color scheme as a guide:

- DARK/LIGHT BLUE shades indicate <u>POSITIVE</u> ratings. Shades of blue generally indicate satisfaction with a service, ratings of "excellent" or "good" and ratings of "very safe" or "safe."
- OFF-WHITE shades indicate <u>NEUTRAL</u> ratings. Shades of neutral generally indicate that residents thought the quality of service delivery is adequate.
- ORANGE/RED shades indicate <u>NEGATIVE</u> ratings. Shades of orange/red generally indicate dissatisfaction with a service, ratings of "below average" or "poor" and ratings of "unsafe" or "very unsafe."