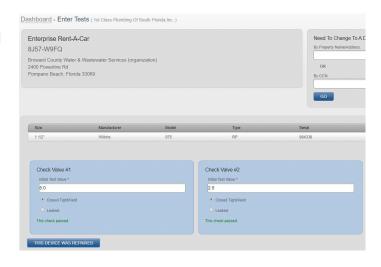

## **LOGIN/ ENTER TEST**

- Enter the CCN or address (address will only work if you are the last tester of record listed in BSI Online).
- · Hit "Go" in blue.
- · Click on assembly you wish to enter test for.
- · Select "Enter Test" in orange.
- · Enter date of test, hit "Go" in blue.
- · Enter appropriate readings.
- · Select tester who performed the test.
- · Select the test gauge used.
- · Add any comments. Verify pass/fail.
- · Click "Add to Cart" in orange.