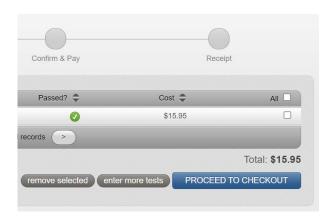

\*\*You can set up a balance by adding a balance online with a credit card or sending us a check.

- A key provision to BSI Online is there will be a filing fee per test report submitted.
- · Click "Proceed to Checkout" from property screen or "Cart" on the red ribbon.
- Ensure the tests you want to submit are in your cart.
- · Click "Proceed to Checkout" in blue.
- Enter credit card information or select "Use My Balance", then press "Checkout".
- · Confirm items and click "Process".
- · Your test(s) have been submitted!