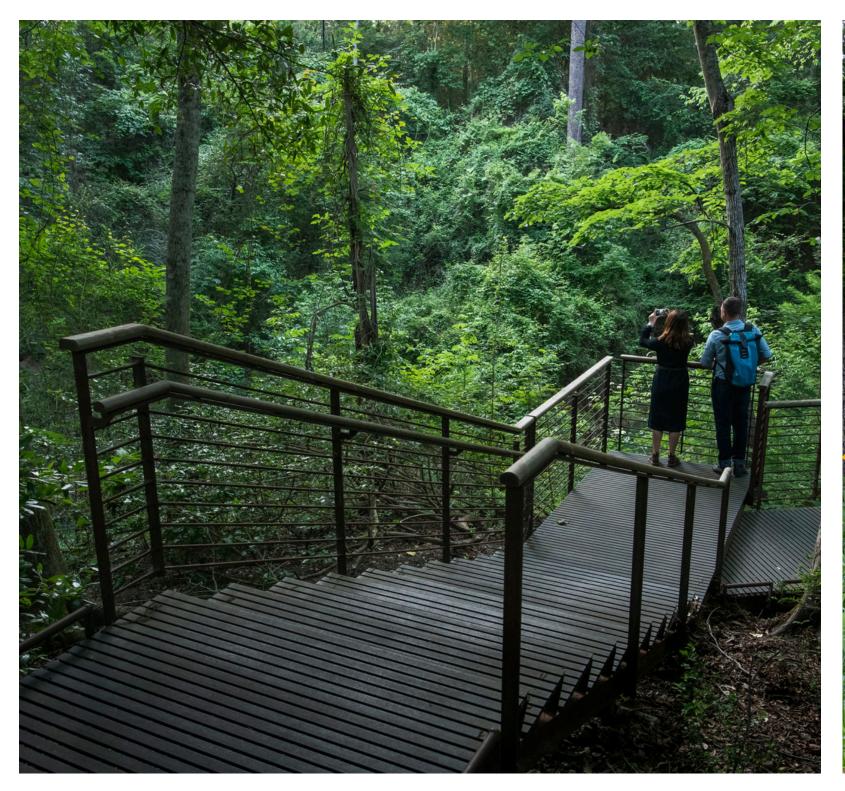

# Please place 'DOTS' on the programs you would like to see!

Ampitheater

Birdblinds

Nature Discovery Trail

**Gateway to Downtown** 

**Hiking Trail** 

**Shared Use Path** 

**Trails** | WHAT TYPE OF TRAILS WOULD YOU USE THE MOST?

Boardwalk

**Bike Trail** 