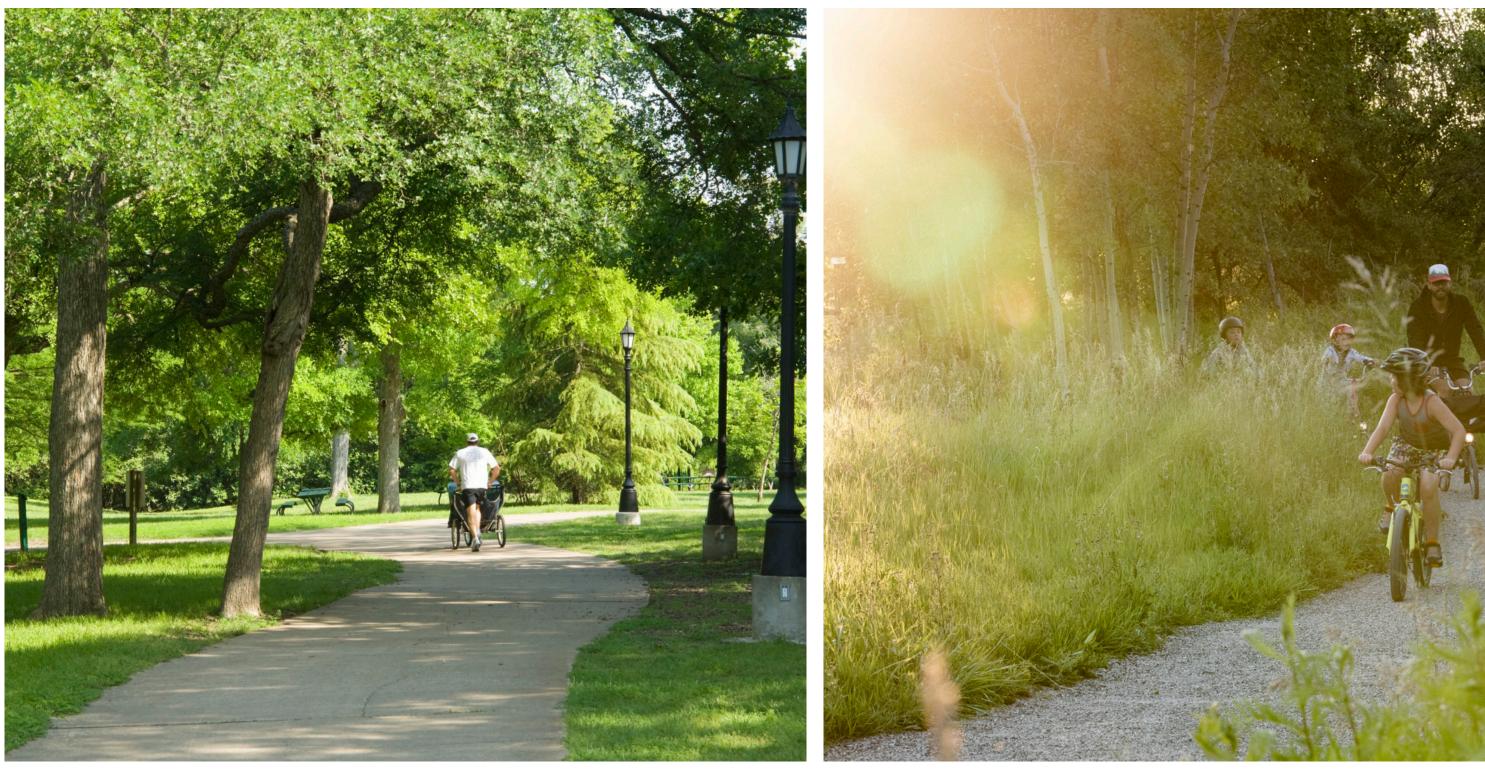

# Please place 'DOTS' on the programs you would like to see!

Ampitheater

Birdblinds

Nature Discovery Trail

**Gateway to Downtown** 

**Hiking Trail** 

**Shared Use Path** 

**Trails** | WHAT TYPE OF TRAILS WOULD YOU USE THE MOST?

Boardwalk

**Bike Trail** 

## Please place 'DOTS' on the programs you would like to see!

**Pedestrian Bridge** 

**Micro Mobility Trail** 