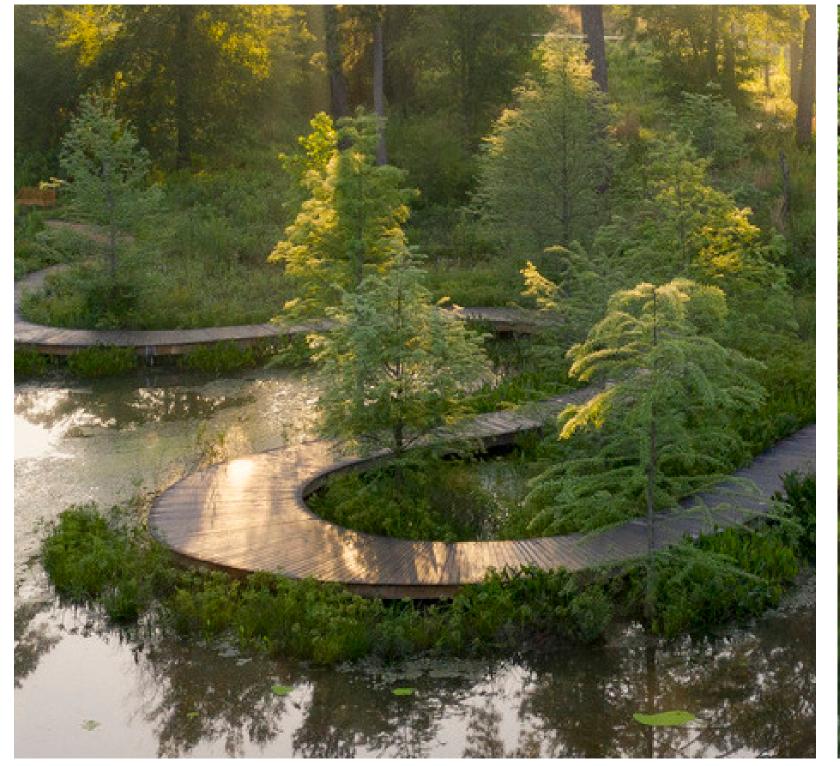

### Waterloo Park

### **Precedent Parks**

Water features Calm meditative space in an urban context **Events** 

| Pedestrian bridges | Play |
|--------------------|------|
| Amphitheater       | Mur  |
| Plazas             | Wat  |
| Open lawn          | Wet  |
| Seating areas      | Nati |
|                    |      |