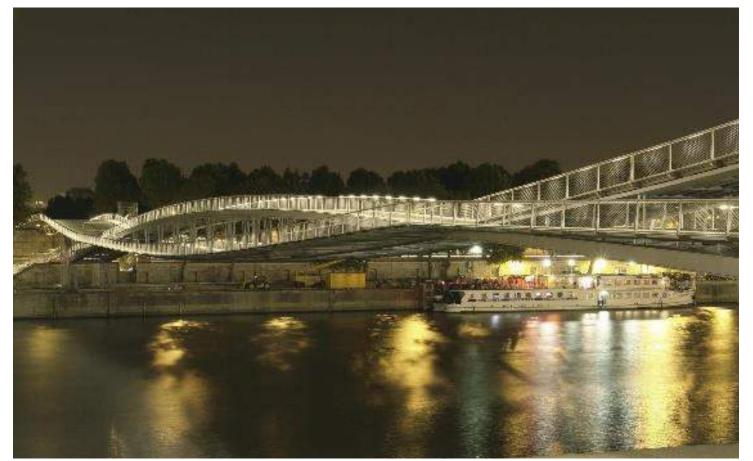

## Please place 'DOTS' on the programs you would like to see!

**Pedestrian Bridge** 

**Micro Mobility Trail** 