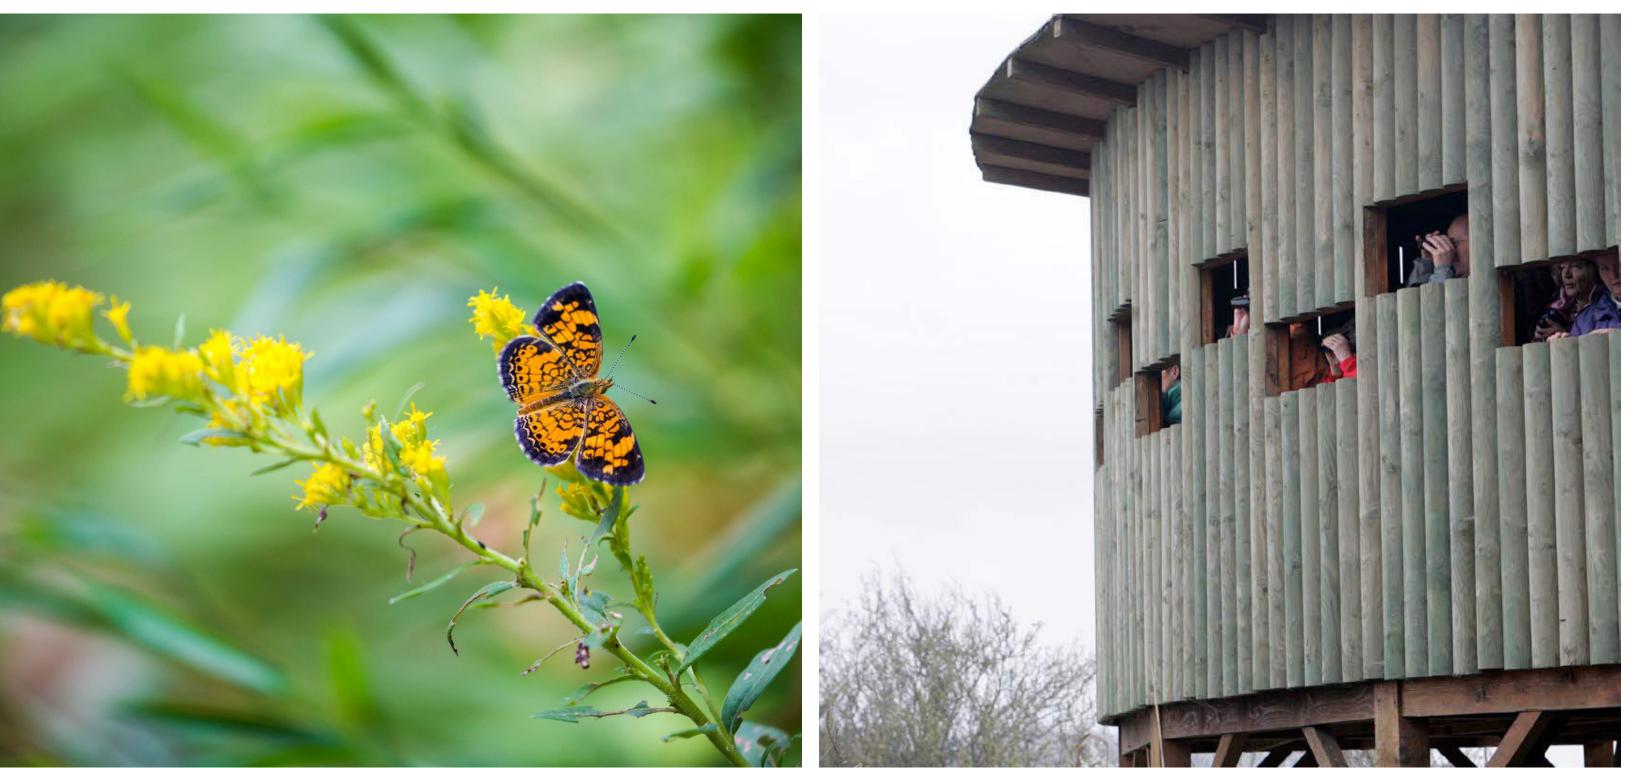

# Please place 'DOTS' on the programs you would like to see!

Ampitheater

Birdblinds

Nature Discovery Trail

**Gateway to Downtown** 

**Hiking Trail** 

**Shared Use Path** 

**Trails** | WHAT TYPE OF TRAILS WOULD YOU USE THE MOST?