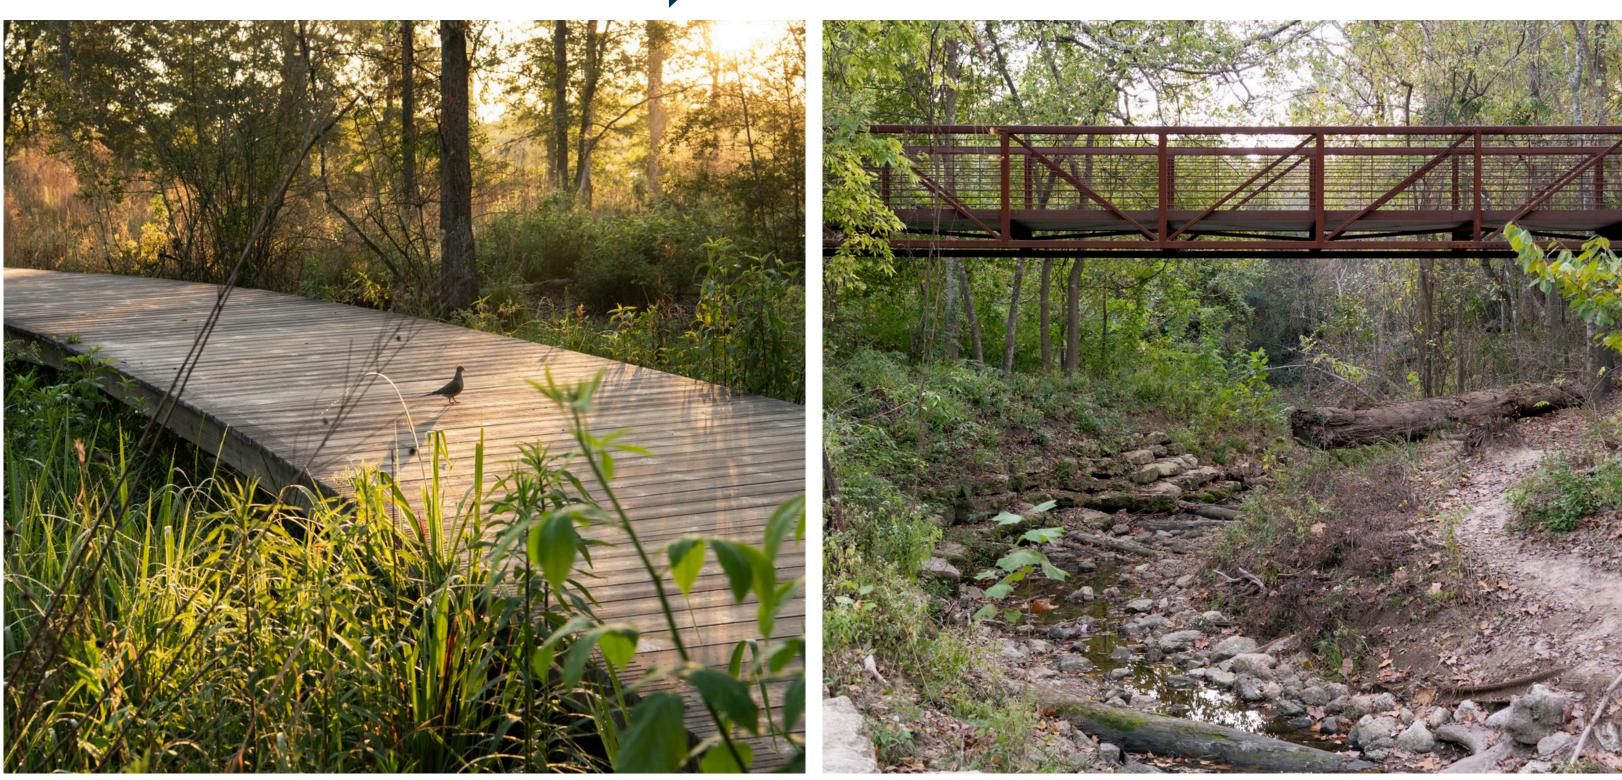

# Please place 'DOTS' on the programs you would like to see!

Ampitheater

Birdblinds

Nature Discovery Trail

**Gateway to Downtown** 

**Hiking Trail** 

**Shared Use Path** 

**Trails** | WHAT TYPE OF TRAILS WOULD YOU USE THE MOST?

Boardwalk

**Bike Trail** 

## Please place 'DOTS' on the programs you would like to see!

**Pedestrian Bridge** 

**Micro Mobility Trail** 