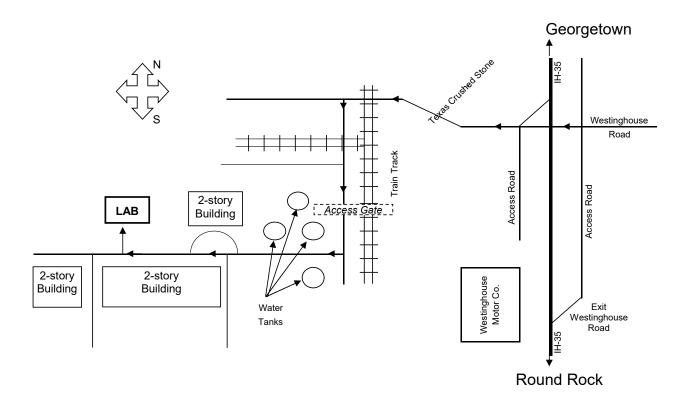

## CITY OF ROUND ROCK Environmental Services Lab

(512) 218-5561

Open Monday - Thursday 8 am to 4 pm 5200 N IH-35, Round Rock TX 78681 (DO NOT MAIL SAMPLES)

## **DIRECTIONS TO LAB**

From Round Rock:

Head north on IH-35 Exit on Westinghouse Road (Exit 257)

Turn left and come across IH-35

Go straight after stop sign

From Georgetown:

Head south on IH-35

Exit on Westinghouse Road (Exit 257)

Turn right at stop sign

**Enter Texas Crushed Stone** 

Turn left after crossing train track

Continue south to the City signs and flag poles

Stop at access gate and press button on silver panel to gain access

Once inside the gate, turn right between the water storage tanks

The lab is the last building on the right side

The lab is a single story stone building with a green metal roof