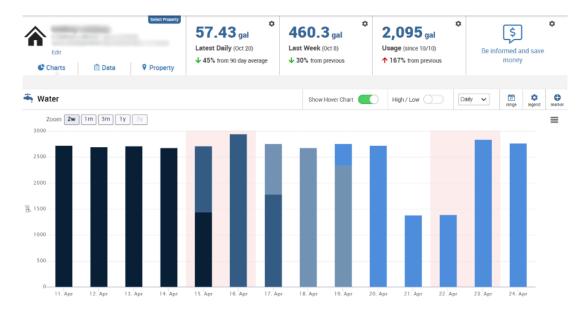

## What is the Chart view?

In "Chart View" you will be able to track and compare your usage by day, week, or month.

Check out how your consumption compares to your local weather conditions or timeframe by selecting a **comparison** choice at the bottom of the graph or viewing the **top leader bar** above the chart next to your account information.

Use the "Zoom" or "Range" feature, to take a closer look at a specific date range or single day. Over time as the information from your meter accumulates in your dashboard, you'll have the ability to compare changes in your water usage from the previous day, week, or month.