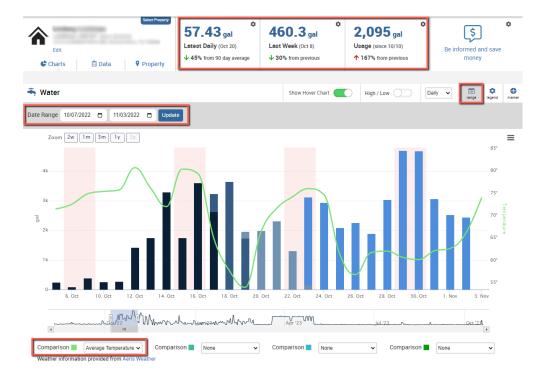

## What is the Chart view?

In "Chart View" you will be able to track and compare your usage by day, week, or month.

Check out how your consumption compares to your local weather conditions or timeframe by selecting a **comparison** choice at the bottom of the graph or viewing the **top leader bar** above the chart next to your account information.

Use the "Zoom" or "Range" feature, to take a closer look at a specific date range or single day. Over time as the information from your meter accumulates in your dashboard, you'll have the ability to compare changes in your water usage from the previous day, week, or month.