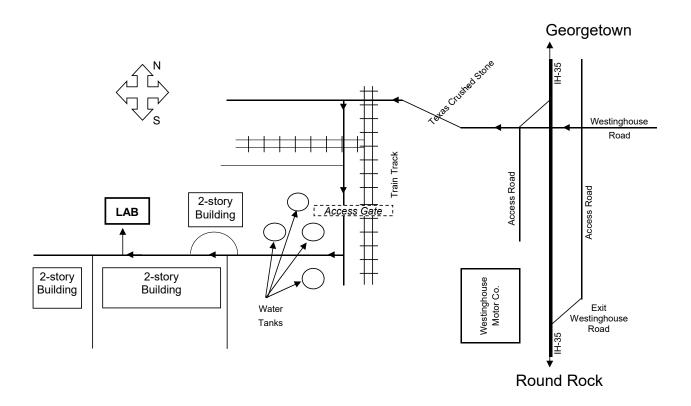

## **DIRECTIONS TO LAB**

From Round Rock:

Head north on IH-35 Exit on Westinghouse Road (Exit 257) Turn left at traffic light, drive across IH-35

Go straight at next traffic light

From Georgetown:

Head south on IH-35 Exit on Westinghouse Road (Exit 257)

Turn right at traffic light

Enter Texas Crushed Stone

Turn left after crossing train track

Continue south to the City sign and flag poles

Stop at access gate and press button on silver panel to gain access Once inside the gate, turn right between the water storage tanks

The lab is the last building on the right side

The lab is a single story stone building with a green metal roof