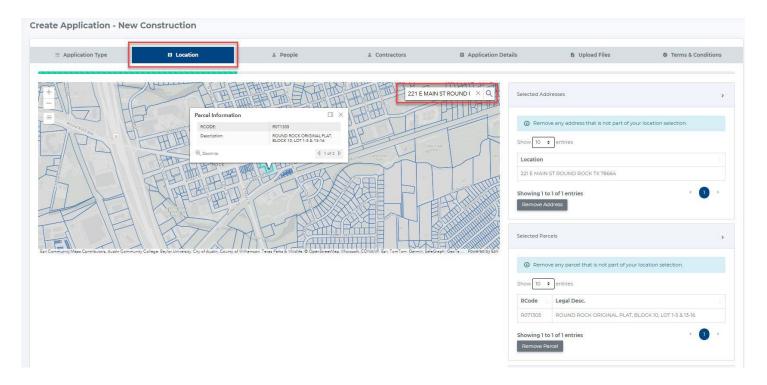

4. Location Tab: On the search bar, type in the project address. Once it auto-populates, click on it and scroll down the page and click **Next**.

**NOTE:** If the address <u>does not</u> auto- populate, then type the address and the suite number (if applicable) on the "**I cannot find my location using the map**" section. Once you type it out, scroll down the page and click **Next**.

| Application Type                           | Ø Location                                                 | 1 People                                         | 1 Contractors                                    | Application Details            | B Upload Files                            | Terms & Conditions |
|--------------------------------------------|------------------------------------------------------------|--------------------------------------------------|--------------------------------------------------|--------------------------------|-------------------------------------------|--------------------|
|                                            |                                                            |                                                  | Search By                                        | y Address Q C Selec            | ted Addresses                             |                    |
| And    |                                                            |                                                  |                                                  | TH                             | ted Parcels                               |                    |
| 349                                        | Route                                                      |                                                  |                                                  | Cree Cree Cree I canr          | ot find my location using the map.        |                    |
| A                                          | REE                                                        |                                                  |                                                  |                                | ion<br>E MAIN (ADD SUITE # IF APPLICABLE) |                    |
| FA                                         | AT S                                                       | Jon                                              |                                                  |                                |                                           |                    |
| ommunity Meps Contributors Austin Communit | ty College, Beylor University, City of Austin, County of 1 | Villiemson Texes Parks & Wildlife © OpenStreetMe | p. Microzoft, CONANP, Esri, TomTom, Germin, Sefe | Braph. SeoTech Powered by Esri |                                           |                    |