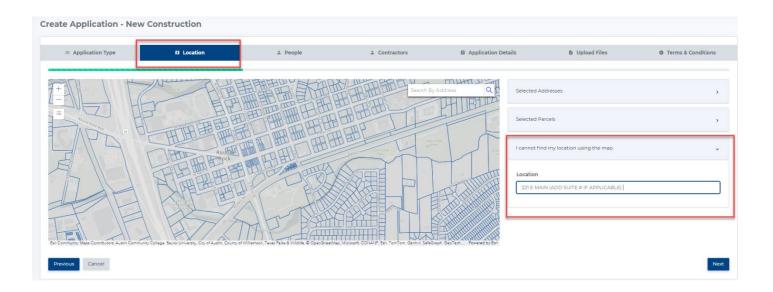

4. Location Tab: On the search bar, type in the project address. Once it auto-populates, click on it and scroll down the page and click **Next**.

**NOTE:** If the address <u>does not</u> auto- populate, then type the address and suite number (if applicable) on the "**I cannot find my location using the map**" section. Once you type it out, scroll down the page and click **Next**.