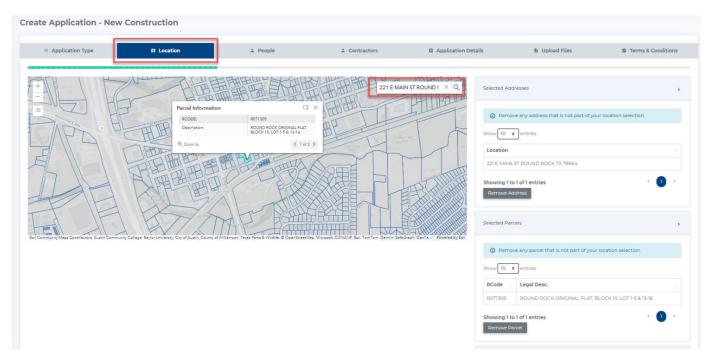

4. Location Tab: On the search bar, type in the project address. Once it auto-populates, click on it and scroll down the page and click **Next**.

**NOTE:** If the address <u>does not</u> auto- populate, then type the address and suite number (if applicable) on the "**I cannot find my location using the map**" section. Once you type it out, scroll down the page and click **Next**.